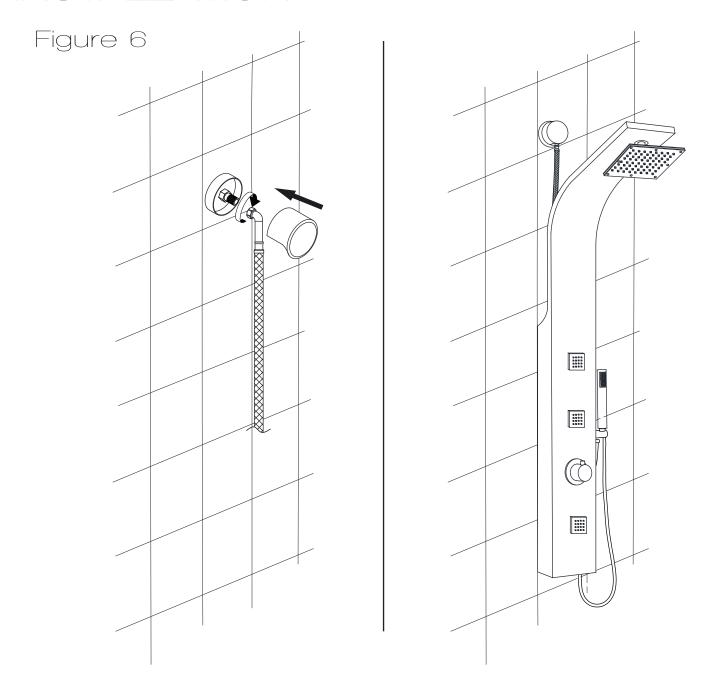

## INSTALLATION (SHOWER HEAD)

#### Figure 3

- **Step 3A** Install the shower arm to the shower panel, using the rubber washer and nut on the opposite side to tighten.
- **Step 3B** Makes sure the shower arm is sitting correctly before installed the shower head.
- **Step 3C** Screw the shower head onto the shower arm.