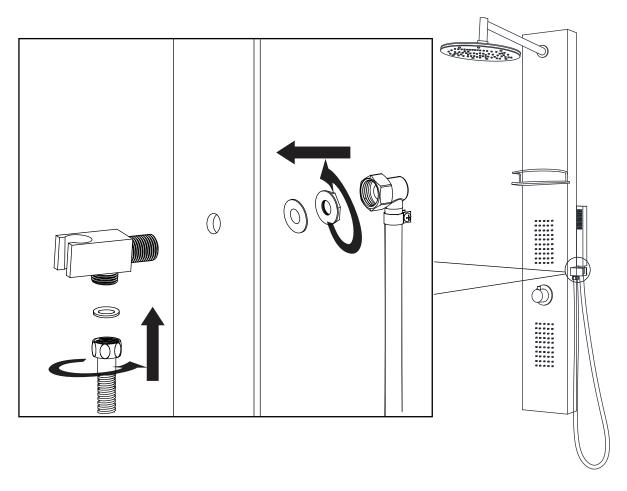

#### Figure 1

- **Step 1A** Insert the shower wand holder through the pre-drilled hole on the shower panel.
- **Step 1B** Install the water supply hose for the shower wand onto the holder, as shown.
- **Step 1C** Make sure all O-rings are inserted to prevent leakage.
- **Step 1D** Once the shower panel is fully installed and hung on the bracket, you can install the shower wand hose to the holder connection.

# INSTALLATION (HANDSHOWER)

Figure 2

**Step 2A** Finally, install the shower wand to the hose, as shown.