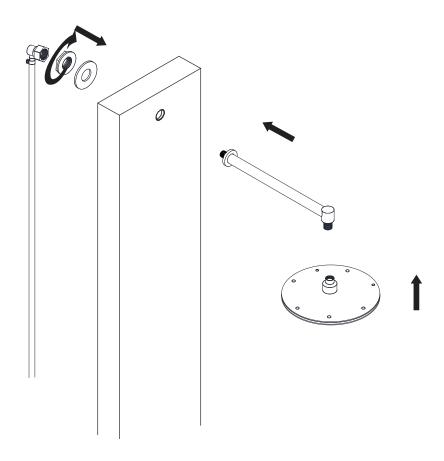

#### Figure 3

- **Step 3A** Install the shower arm to the shower panel, using the rubber washer and nut on the opposite side to tighten.
- **Step 3B** Makes sure the shower arm is sitting correctly before installed the shower head.
- **Step 3C** Screw the shower head onto the shower arm.