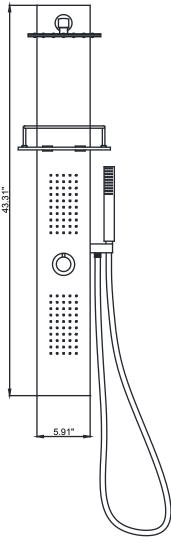

# PARTS LIST

| Component no. | Component            | Material       |
|---------------|----------------------|----------------|
| 1             | head shower          | s/s            |
| 2             | arm bar              | brass          |
| 3             | flange               | brass          |
| 4             | body                 | s/s            |
| 5             | one way joint        | ABS            |
| 6             | clip                 | s/s            |
| 7             | pvc hose             | PVC            |
| 8             | clamp                | brass          |
| 9             | glass shelf          | tempered glass |
| 10            | knob plate cover     | s/s            |
| 11            | knob                 | zinc           |
| 12            | bodyjet              | ABS            |
| 13            | fixing bar           | s/s            |
| 14            | function cartridge   | ABS            |
| 15            | faucet               | brass          |
| 16            | hand shower          | ABS            |
| 17            | hand shower holder   | ABS            |
| 18            | flexible hose        | s/s            |
| 19            | сар                  | ABS            |
| 20            | long-short connector | ABS            |
| 21            | base                 | ABS            |
| 22            | braided hose         | s/s            |
| 23            | screw                | s/s            |
| 24            | bracket              | s/s            |
| 25            | plug                 | ABS            |

- 1. Shower Head
- 2. Diverter
- 3. Body Jets
- 4. Hand Shower

#### SP-AZO??

Material: Stainless Steel

Finish: Brushed

Handles: 1 Jets: 2

Shower: Ø7.677" Sprayer: 60" reach Weight: 14.11 lbs Height: 43.31"

Supply: 1/2" connections

Flow: 2.5 gpm

#### Features

Heavy Rain™ Showerhead Acu-Stream™ high pressure body jets Euro-Grip™ hand held sprayer Rhino Alloy™ certified materials