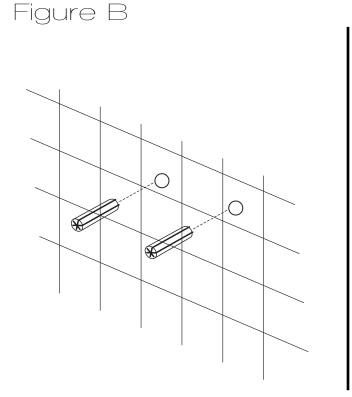

# INSTALLATION (SETUP)

- Step B Insert the wall anchors into the pre-drilled holes as shown in Figure B.
- Place the shower panel brackets aligned with the drilled holes and using a Philips screw-Step C driver tighten the screws to secure the brackets.