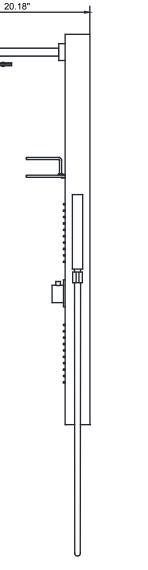

## SPEC DRAWING

Perfection is our Tradition™

### ???

#### SP-AZO??

Material: Stainless Steel

Finish: Brushed

Handles: 1 Jets: 2

Shower: Ø7.677" Sprayer: 60" reach Weight: 14.11 lbs Height: 43.31"

Supply: 1/2" connections

Flow: 2.5 gpm