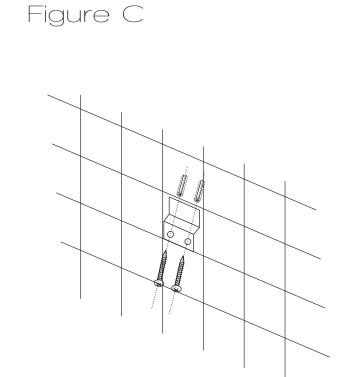

## INSTALLATION (SETUP)

Figure A

**IMPORTANT** Before drilling any holes for the shower panel brackets, ensure there are no hidden cables or pipelines aligned with the desired drilling position.

**Step A** Drill the two holes for the top bracket 1" apart at the desired height.

**Step A.2** Drill the two holes for the bottom bracket 1" apart at approximately 45" below the top bracket.

# INSTALLATION (SETUP)

- Step B Insert the wall anchors into the pre-drilled holes as shown in Figure B.
- Place the shower panel brackets aligned with the drilled holes and using a Philips screw-Step C driver tighten the screws to secure the brackets.