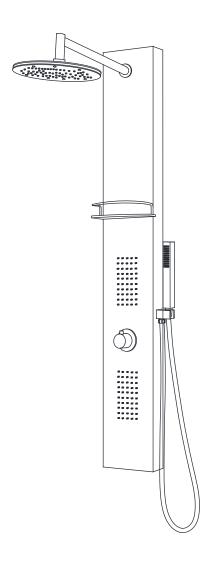

## SPEC DRAWING

Perfection is our Tradition™

#### SP-AZO??

Material: Stainless Steel

Finish: Brushed

Handles: 1 Jets: 2

Shower: Ø7.677" Sprayer: 60" reach Weight: 14.11 lbs Height: 43.31"

Supply: 1/2" connections

Flow: 2.5 gpm

#### Features

Heavy Rain™ Showerhead Acu-Stream™ high pressure body jets Euro-Grip™ hand held sprayer Rhino Alloy™ certified materials