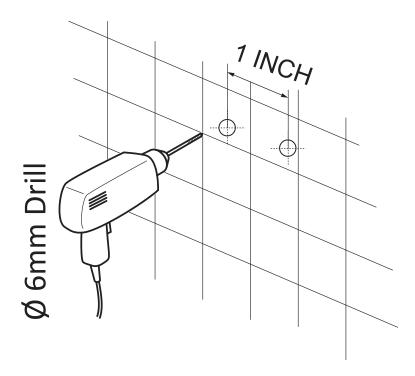

## INSTALLATION (SETUP)

Figure A

**IMPORTANT** Before drilling any holes for the shower panel brackets, ensure there are no hidden cables or pipelines aligned with the desired drilling position.

**Step A** Drill the two holes for the top bracket 1" apart at the desired height.

**Step A.2** Drill the two holes for the bottom bracket 1" apart at approximately 45" below the top bracket.