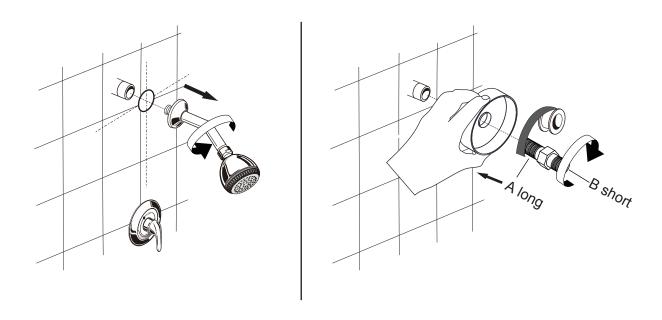

# INSTALLATION (HANDSHOWER)

Figure 2

**Step 2A** Finally, install the shower wand to the hose, as shown.

## INSTALLATION (SHOWER HEAD)

#### Figure 3

- **Step 3A** Install the shower arm to the shower panel, using the rubber washer and nut on the opposite side to tighten.
- **Step 3B** Makes sure the shower arm is sitting correctly before installed the shower head.
- **Step 3C** Screw the shower head onto the shower arm.