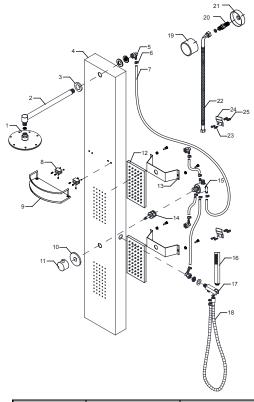

# PARTS LIST

| Component no. | Component            | Material       |
|---------------|----------------------|----------------|
| 1             | head shower          | s/s            |
| 2             | arm bar              | brass          |
| 3             | flange               | brass          |
| 4             | body                 | s/s            |
| 5             | one way joint        | ABS            |
| 6             | clip                 | s/s            |
| 7             | pvc hose             | PVC            |
| 8             | clamp                | brass          |
| 9             | glass shelf          | tempered glass |
| 10            | knob plate cover     | s/s            |
| 11            | knob                 | zinc           |
| 12            | bodyjet              | ABS            |
| 13            | fixing bar           | s/s            |
| 14            | function cartridge   | ABS            |
| 15            | faucet               | brass          |
| 16            | hand shower          | ABS            |
| 17            | hand shower holder   | ABS            |
| 18            | flexible hose        | s/s            |
| 19            | сар                  | ABS            |
| 20            | long-short connector | ABS            |
| 21            | base                 | ABS            |
| 22            | braided hose         | s/s            |
| 23            | screw                | s/s            |
| 24            | bracket              | s/s            |
| 25            | plug                 | ABS            |