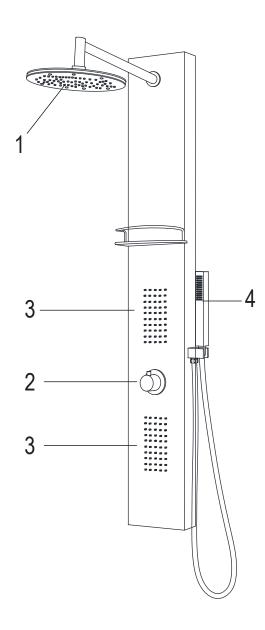

| bodyjet              | ABS            |
| 13            | fixing bar           | s/s            |
| 14            | function cartridge   | ABS            |
| 15            | faucet               | brass          |
| 16            | hand shower          | ABS            |
| 17            | hand shower holder   | ABS            |
| 18            | flexible hose        | s/s            |
| 19            | сар                  | ABS            |
| 20            | long-short connector | ABS            |
| 21            | base                 | ABS            |
| 22            | braided hose         | s/s            |
| 23            | screw                | s/s            |
| 24            | bracket              | s/s            |
| 25            | plug                 | ABS            |



- 1. Shower Head
- 2. Diverter
- 3. Body Jets
- 4. Hand Shower

### BEFORE YOU START



ATTENTION: Please read all instructions thoroughly including all warnings, attentions and notes before beginning installation.

For any questions or concerns contact our dedicated technical support team at 1-844-44-ANZZI.

## SPEC DRAWING



Perfection is our Tradition™

### ???

#### SP-AZO??

Material: Stainless Steel

Finish: Brushed

Handles: 1 Jets: 2

Shower: Ø7.677" Sprayer: 60" reach Weight: 14.11 lbs Height: 43.31"

Supply: 1/2" connections

Flow: 2.5 gpm

#### Features

Heavy Rain™ Showerhead Acu-Stream™ high pressure body jets Euro-Grip™ hand held sprayer Rhino Alloy™ certified materials





## INSTALLATION (SETUP)

Figure A



**IMPORTANT** Before drilling any holes for the shower panel b