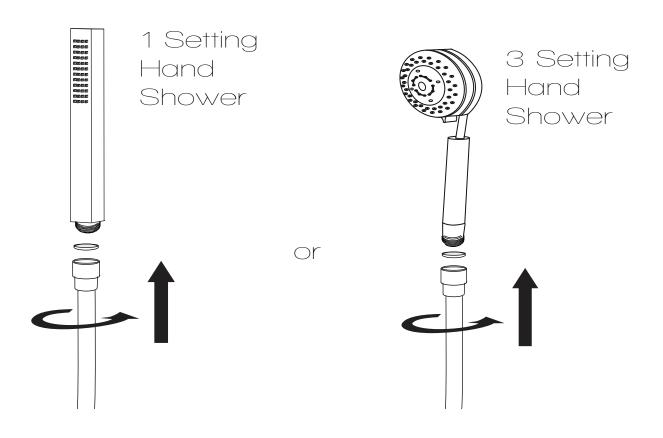

# INSTALLATION (HANDSHOWER)

Figure 2

**Step 2A** Finally, install the shower wand to the hose, as shown.