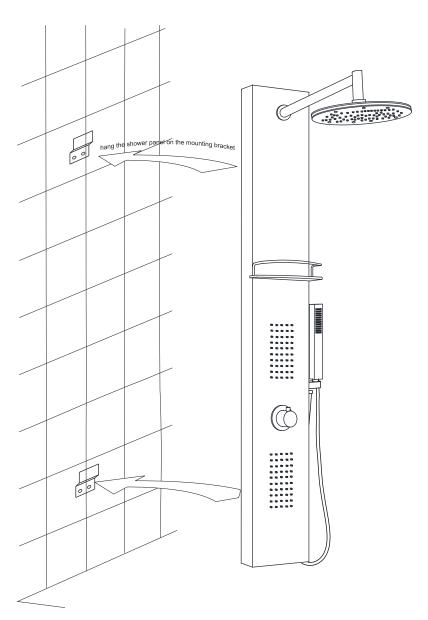

# INSTALLATION (WALL MOUNTING)

Figure 5

Carefully hang the shower panel on the secured mounting brackets .