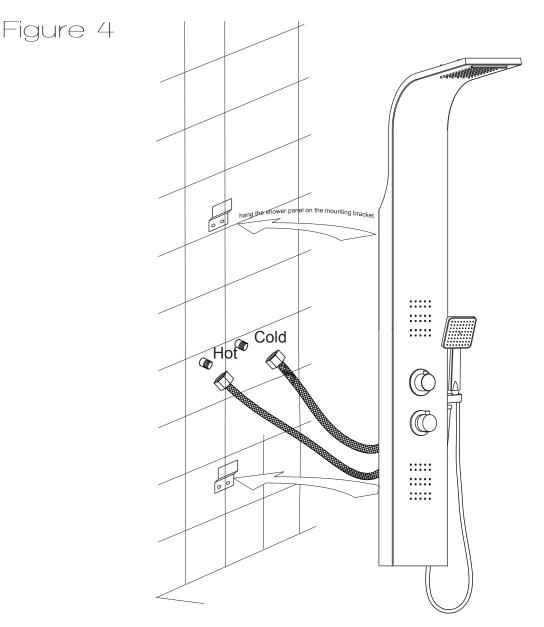

## INSTALLATION (WALL MOUNTING)

**Step 4A** Screw the cold and hot water hoese from the shower panel to the supply lines in the wall.

**Step 4B** Carefully hang the shower panel on the secured mounting brackets as shown in Figure 4.