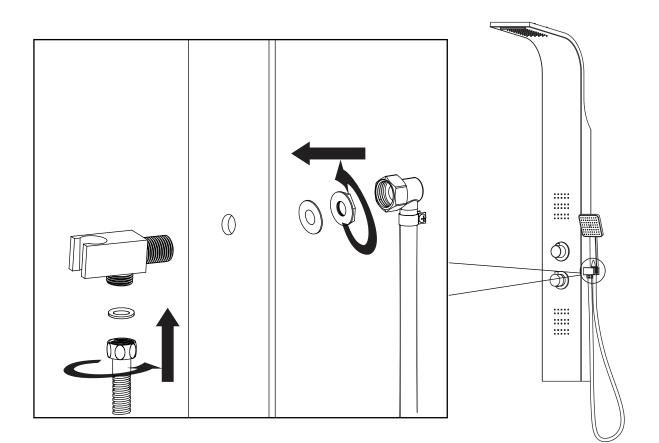

# INSTALLATION (HANDSHOWER)

Figure 1

- **Step 1A** Insert the shower wand holder through the pre-drilled hole on the shower panel.
- **Step 1B** Install the water supply hose for the shower wand onto the holder, as shown.
- **Step 1C** Make sure all O-rings are inserted to prevent leakage.
- **Step 1D** Once the shower panel is fully installed and hung on the bracket, you can install the shower wand hose to the holder connection.