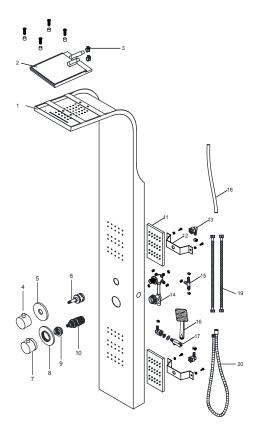

## PARTS LIST

| Component no. | Component              | Material  |
|---------------|------------------------|-----------|
| 1             | body                   | Aluminium |
| 2             | head shower            | ABS       |
| 3             | clip                   | s/s       |
| 4             | knob                   | zinc      |
| 5             | knob plate             | brass     |
| 6             | function cartridge     | ABS       |
| 7             | handle                 | zinc      |
| 8             | handle plate cover     | brass     |
| 9             | valve cap              | ABS       |
| 10            | thermostatic cartridge | ABS       |
| 11            | body jets              | ABS       |
| 12            | fixing bar             | S/S       |
| 13            | one wayjoint           | ABS       |
| 14            | faucet                 | brass     |
| 15            | three way joint        | ABS       |
| 16            | hand shower            | ABS       |
| 17            | hand shower hlolder    | ABS       |
| 18            | PVC hose               | PVC       |
| 19            | braided hose           | s/s       |
| 20            | flexible hose          | s/s       |