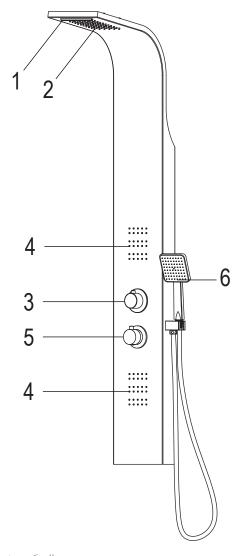

## PARTS LIST

| Component no. | Component              | Material  |
|---------------|------------------------|-----------|
| 1             | body                   | Aluminium |
| 2             | head shower            | ABS       |
| 3             | clip                   | s/s       |
| 4             | knob                   | zinc      |
| 5             | knob plate             | brass     |
| 6             | function cartridge     | ABS       |
| 7             | handle                 | zinc      |
| 8             | handle plate cover     | brass     |
| 9             | valve cap              | ABS       |
| 10            | thermostatic cartridge | ABS       |
| 11            | body jets              | ABS       |
| 12            | fixing bar             | S/S       |
| 13            | one wayjoint           | ABS       |
| 14            | faucet                 | brass     |
| 15            | three way joint        | ABS       |
| 16            | hand shower            | ABS       |
| 17            | hand shower hlolder    | ABS       |
| 18            | PVC hose               | PVC       |
| 19            | braided hose           | s/s       |
| 20            | flexible hose          | s/s       |

- 1. Waterfall
- 2. Shower Head
- 3. Diverter
- 4. Body Jets
- 5. Mixer
- 6. Hand Shower

ASME A112.18.1/CSA B125.1