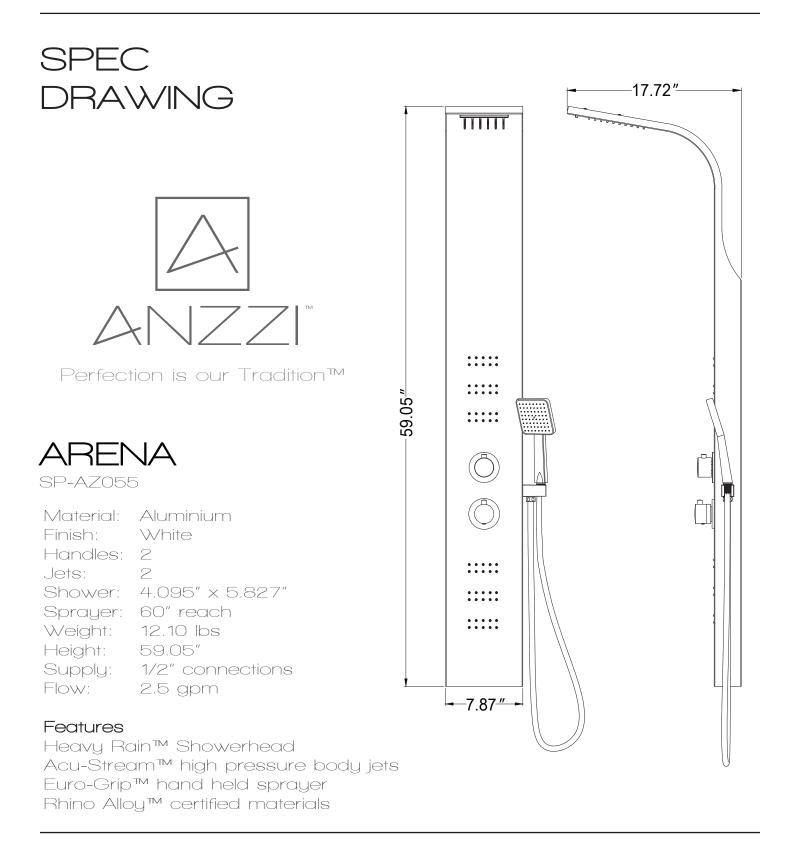

- 1. Waterfall
- 2. Shower Head
- 3. Diverter
- 4. Body Jets
- 5. Mixer
- 6. Hand Shower

ASME A112.18.1/CSA B125.1