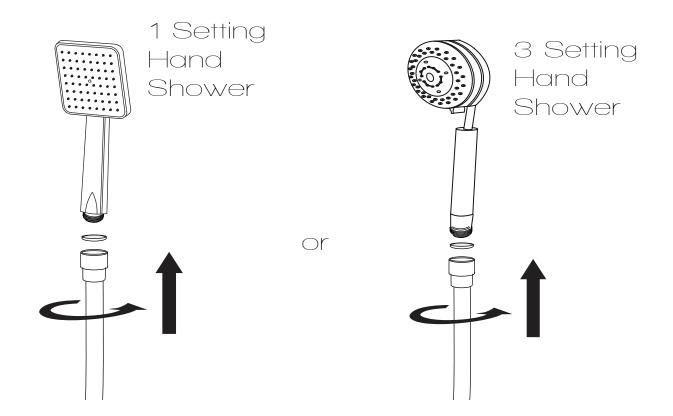

ately 45" below the top bracket.

## INSTALLATION (SETUP)

Figure B



Figure C



- **Step B** Insert the wall anchors into the pre-drilled holes as shown in Figure B.
- **Step C** Place the shower panel brackets aligned with the drilled holes and using a Philips screw-driver ighten the screws to secure the brackets.

# INSTALLATION (HANDSHOWER)

Figure 1



- **Step 1A** Insert the shower wand holder through the pre-drilled hole on the shower panel.
- **Step 1B** Install the water supply hose for the shower wand onto the holder, as shown.
- **Step 1C** Make sure all O-rings are inserted to prevent leakage.
- **Step 1D** Once the shower panel is fully installed and hung on the bracket, you can install the shower wand hose to the holder connection.

## INSTALLATION (HANDSHOWER)

Figure 2





## INSTALLATION (WALL MOUNTING)



**Step 4A** Screw the cold and hot water hoese from the shower panel to the supply lines in the wall.

**Step 4B** Carefully hang the shower panel on the secured mounting brackets as shown in Figure 4.

#### CARE AND MAINTENANCE

ANZZI<sup>™</sup> products are crafted with superior quality standards and workmanship and are engineered to stand the test of time. However, that does not mean the product can be neglected and will need some care and cleaning.

It is recommended to use regular soap and hot water along with a non-abrasive cloth or sponge to regularly clean the product. This avoids any nasty build up or deposits which would be tougher to remove.

If you feel the use of stronger cleaning solutions or chemicals is necessary always test the clean