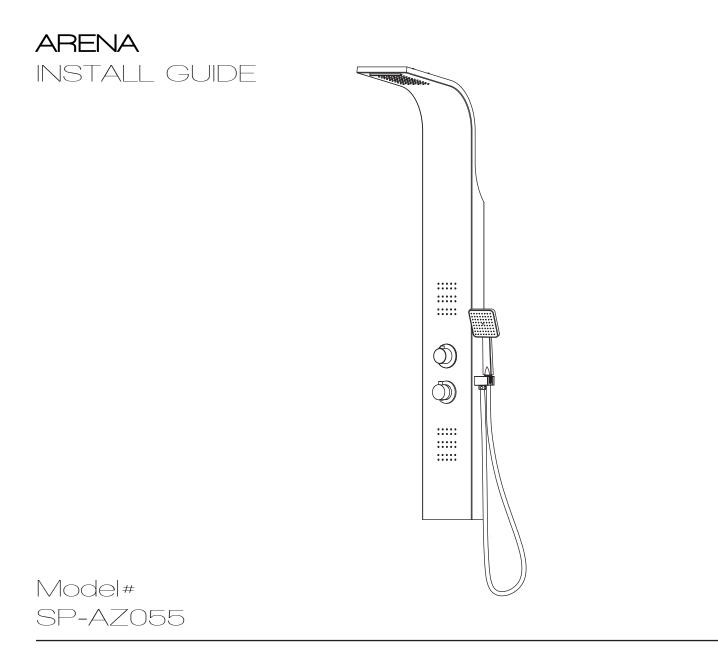

- 1. Waterfall
- 2. Shower Head
- 3. Diverter
- 4. Body Jets
- 5. Mixer
- 6. Hand Shower

ASME A112.18.1/CSA B125.1