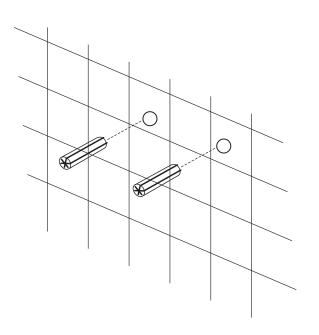

## INSTALLATION (SETUP)

Figure B

Figure C

- **Step B** Insert the wall anchors into the pre-drilled holes as shown in Figure B.
- **Step C** Place the shower panel brackets aligned with the drilled holes and using a Philips screw-driver ighten the screws to secure the brackets.