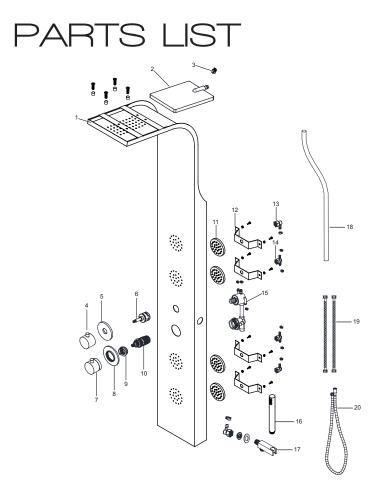

For more information please call 1-844-44-ANZZI or email us at support@ANZZI.com

| Component no. | Component              | Material |  |
|---------------|------------------------|----------|--|
| 1             | body                   | s/s      |  |
| 2             | head shower ABS        |          |  |
| 3             | clip s/s               |          |  |
| 4             | knob zinc              |          |  |
| 5             | knob plate cover       | brass    |  |
| 6             | function cartridge     | ABS      |  |
| 7             | handle                 | zinc     |  |
| 8             | handle plate cover     | brass    |  |
| 9             | valve cap              | ABS      |  |
| 10            | thermostatic cartridge | ABS      |  |
| 11            | body jets              | brass    |  |
| 12            | fixing bar             | s/s      |  |
| 13            | one wayjoint           | ABS      |  |
| 14            | two way joint          | ABS      |  |
| 15            | faucet                 | brass    |  |
| 16            | hand shower            | ABS      |  |
| 17            | hand shower holder     | ABS      |  |
| 18            | pvchose                | PVC      |  |
| 19            | braided hose           | s/s      |  |
| 20            | flexible hose          | s/s      |  |