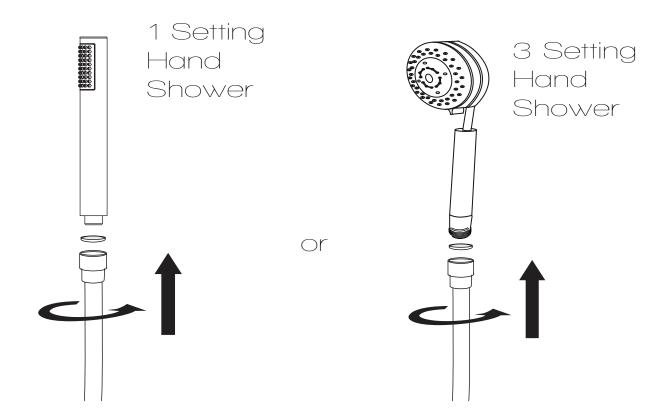

ately 45" below the top bracket.

## INSTALLATION (SETUP)

Figure B



Figure C



- **Step B** Insert the wall anchors into the pre-drilled holes as shown in Figure B.
- **Step C** Place the shower panel brackets aligned with the drilled holes and using a Philips screw-driver ighten the screws to secure the brackets.

# INSTALLATION (HANDSHOWER)

Figure 1



- **Step 1A** Insert the shower wand holder through the pre-drilled hole on the shower panel.
- **Step 1B** Install the water supply hose for the shower wand onto the holder, as shown.
- **Step 1C** Make sure all O-rings are inserted to prevent leakage.
- **Step 1D** Once the shower panel is fully installed and hung on the bracket, you can install the shower wand hose to the holder connection.

## INSTALLATION (HANDSHOWER)

Figure 2





### INSTALLATION (WALL MOUNTING)



**Step 4A** Screw the cold and hot water hoese from the shower panel to the supply lines in the wall.

**Step 4B** Carefully hang the shower panel on the secured mounting brackets as shown in Figure 4.

#### CARE AND MAINTENANCE

ANZZI<sup>™</sup> products are crafted with superior quality standards and workmanship and are engineered to stand the test of time. However, that does not mean the product can be neglected and will need some care and cleaning.

It is recommended to use regular soap and hot water along with a non-abrasive cloth or sponge to regularly clean the product. This avoids any nasty build up or deposits which would be tougher to remove.

If you feel the use of stronger cleaning solutions or chemicals is necessary always test the clea