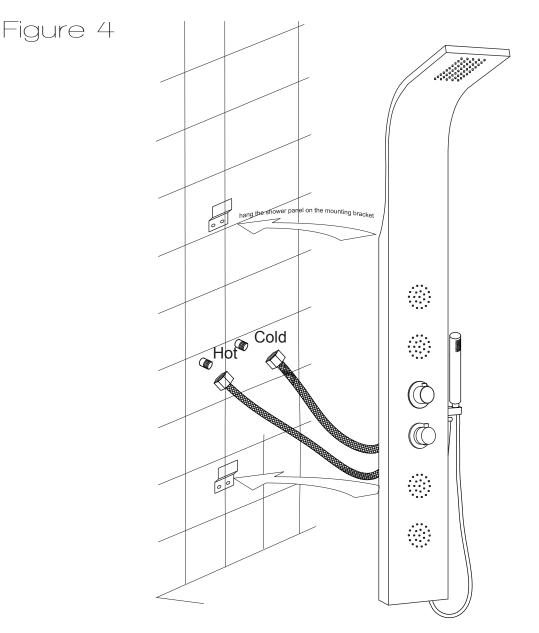

### INSTALLATION (WALL MOUNTING)

**Step 4A** Screw the cold and hot water hoese from the shower panel to the supply lines in the wall.

**Step 4B** Carefully hang the shower panel on the secured mounting brackets as shown in Figure 4.