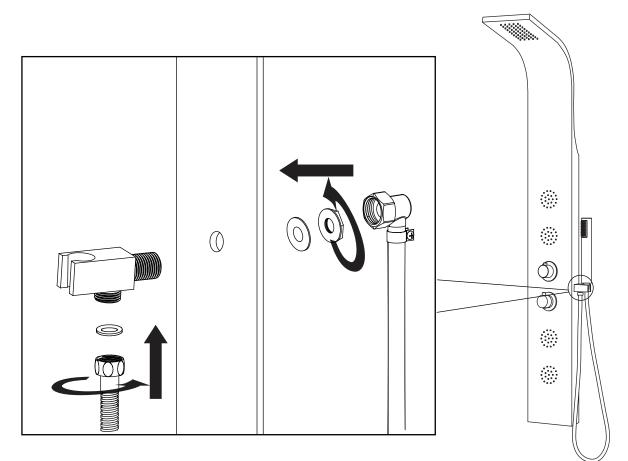

# INSTALLATION (HANDSHOWER)

Figure 1

- **Step 1A** Insert the shower wand holder through the pre-drilled hole on the shower panel.
- **Step 1B** Install the water supply hose for the shower wand onto the holder, as shown.
- **Step 1C** Make sure all O-rings are inserted to prevent leakage.
- **Step 1D** Once the shower panel is fully installed and hung on the bracket, you can install the shower wand hose to the holder connection.