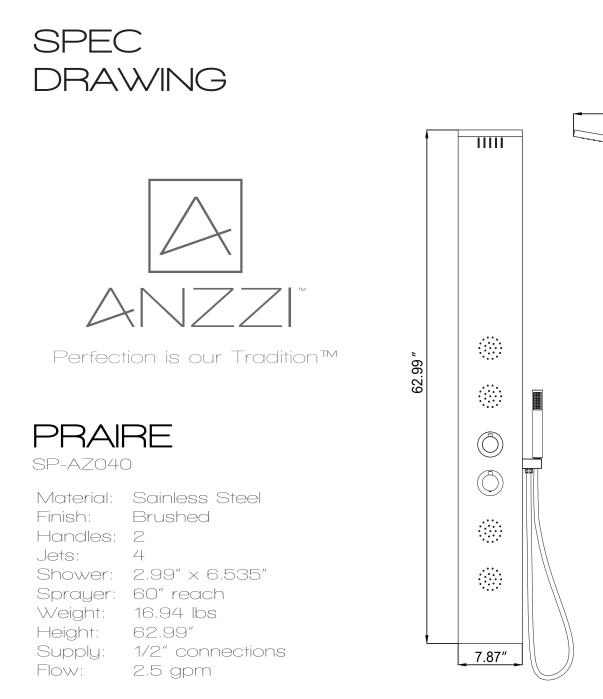

Model# SP-AZ040

- 1. Shower Head
- 2. Diverter
- 3. Body Jets
- 4. Mixer
- 5. Hand Shower

ASME A112.18.1/CSA B125.1

#### Features

Heavy Rain™ Showerhead Acu-Stream™ high pressure body jets Euro-Grip™ hand held sprayer Rhino Alloy™ certified materials