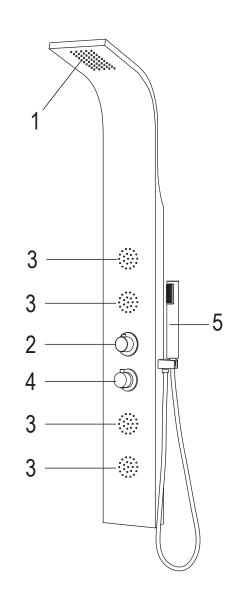

- 1. Shower Head
- 2. Diverter
- 3. Body Jets
- 4. Mixer
- 5. Hand Shower

ASME A112.18.1/CSA B125.1