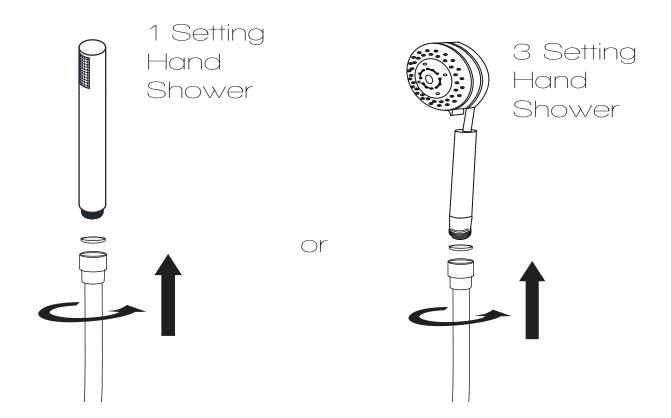

ately 45" below the top bracket.

## INSTALLATION (SETUP)

Figure B



Figure C



- **Step B** Insert the wall anchors into the pre-drilled holes as shown in Figure B.
- **Step C** Place the shower panel brackets aligned with the drilled holes and using a Philips screw-driver ighten the screws to secure the brackets.

# INSTALLATION (HANDSHOWER)

Figure 1



- **Step 1A** Insert the shower wand holder through the pre-drilled hole on the shower panel.
- **Step 1B** Install the water supply hose for the shower wand onto the holder, as shown.
- **Step 1C** Make sure all O-rings are inserted to prevent leakage.
- **Step 1D** Once the shower panel is fully installed and hung on the bracket, you can install the shower wand hose to the holder connection.

## INSTALLATION (HANDSHOWER)

Figure 2





## INSTALLATION (WALL MOUNTING)



**Step 4A** Screw the cold and hot water hoese from the shower panel to the supply lines in the wall.

**Step 4B** Carefully hang the shower panel on the secured mounting brackets as shown in Figure 4.

#### CARE AND MAINTENANCE

ANZZI<sup>™</sup> products are crafted with superior quality standards and workmanship and are engineered to stand the test of time. However, that does not mean the product can be neglected and will need some care and cleaning.

It is recommended to use regular soap and hot water along with a non-abrasive cloth or sponge to regularly clean the product. This avoids any nasty build up or deposits which would be tougher to remove.

If you feel the use of stronger cleaning solutions or chemicals is necessary always test the clean