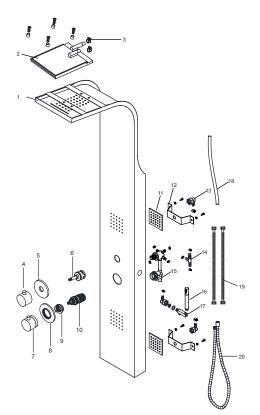

## PARTS LIST

| Component no. | Component                  | Material |
|---------------|----------------------------|----------|
| 1             | body                       | s/s      |
| 2             | head shower with water fal | ABS      |
| 3             | clip                       | s/s      |
| 4             | knob                       | zinc     |
| 5             | knob plate cover           | brass    |
| 6             | function cartridge         | ABS      |
| 7             | handle                     | zinc     |
| 8             | handle plate cover         | brass    |
| 9             | valve cap                  | ABS      |
| 10            | thermostatic cartridge     | ABS      |
| 11            | body jets                  | brass    |
| 12            | fixing bar                 | s/s      |
| 13            | one way joint              | ABS      |
| 14            | three way joint            | ABS      |
| 15            | faucet                     | brass    |
| 16            | hand shower                | ABS      |
| 17            | hand shower holder         | ABS      |
| 18            | pvc hose                   | PVC      |
| 19            | braided hose               | s/s      |
| 20            | flexible hose              | s/s      |