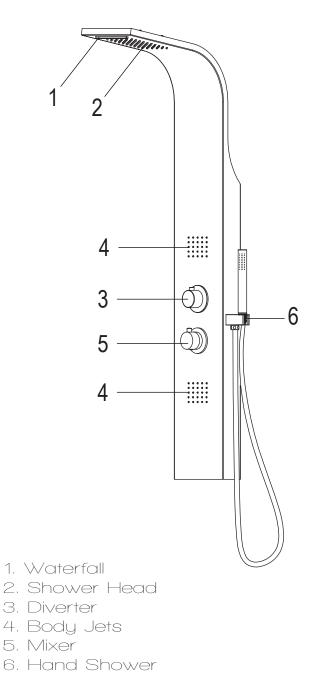

| handle                     | zinc     |
| 8             | handle plate cover         | brass    |
| 9             | valve cap                  | ABS      |
| 10            | thermostatic cartridge     | ABS      |
| 11            | body jets                  | brass    |
| 12            | fixing bar                 | s/s      |
| 13            | one way joint              | ABS      |
| 14            | three way joint            | ABS      |
| 15            | faucet                     | brass    |
| 16            | hand shower                | ABS      |
| 17            | hand shower holder         | ABS      |
| 18            | pvc hose                   | PVC      |
| 19            | braided hose               | s/s      |
| 20            | flexible hose              | s/s      |





ASME A112.18.1/CSA B125.1

# BEFORE YOU START



ATTENTION: Please read all instructions thoroughly including all warnings, attentions and notes before beginning installation.

For any questions or concerns contact our dedicated technical support team at 1-844-44-ANZZI.



## INSTALLATION (SETUP)

Figure A



- **IMPORTANT** Before drilling any holes for the shower panel brackets, ensure there are no hidden cables or pipelines aligned with the desired drilling position.
- **Step A** Drill the two holes for the top bracket 1" apart at the desired height.
- **Step A.2** Drill the two holes for the bottom bracket 1" apart at approximately 45" below the top bracket.

## INSTALLATION (SETUP)

Figure B



Figure C



- **Step B** Insert the wall anchors into the pre-drilled holes as shown in