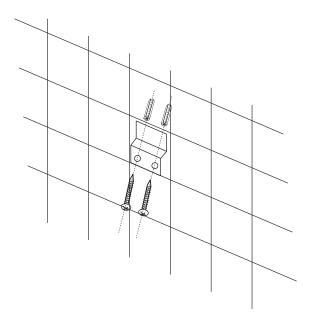

## INSTALLATION (SETUP)

Figure B

Figure C

- **Step B** Insert the wall anchors into the pre-drilled holes as shown in Figure B.
- **Step C** Place the shower panel brackets aligned with the drilled holes and using a Philips screw-driver ighten the screws to secure the brackets.