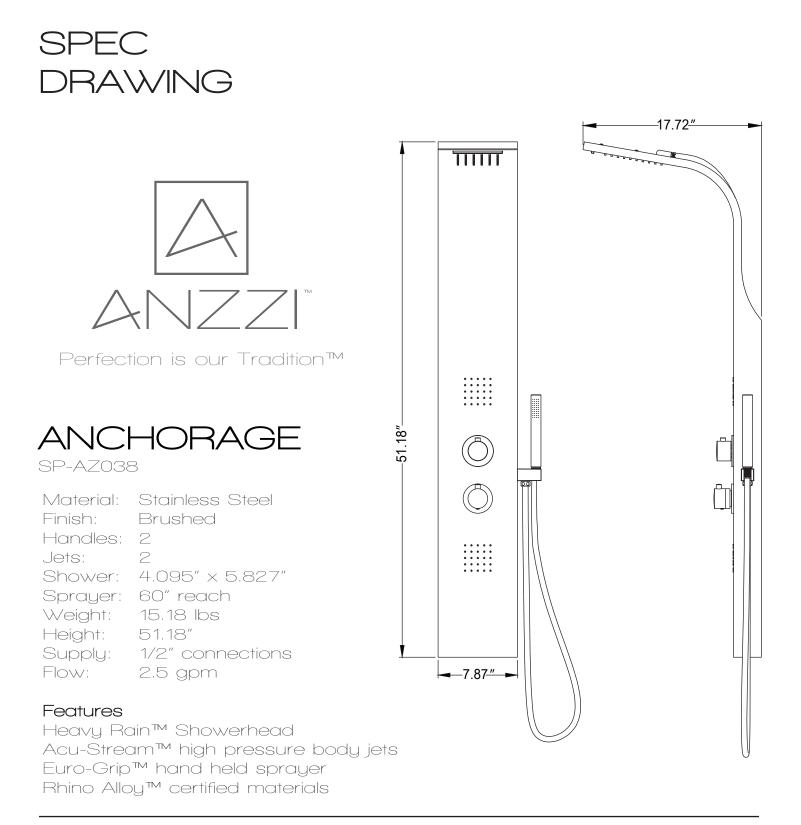

## PARTS LIST

| Component no. | Component                  | Material |
|---------------|----------------------------|----------|
| 1             | body                       | s/s      |
| 2             | head shower with water fal | ABS      |
| 3             | clip                       | s/s      |
| 4             | knob                       | zinc     |
| 5             | knob plate cover           | brass    |
| 6             | function cartridge         | ABS      |
| 7             | handle                     | zinc     |
| 8             | handle plate cover         | brass    |
| 9             | valve cap                  | ABS      |
| 10            | thermostatic cartridge     | ABS      |
| 11            | body jets                  | brass    |
| 12            | fixing bar                 | s/s      |
| 13            | one way joint              | ABS      |
| 14            | three way joint            | ABS      |
| 15            | faucet                     | brass    |
| 16            | hand shower                | ABS      |
| 17            | hand shower holder         | ABS      |
| 18            | pvc hose                   | PVC      |
| 19            | braided hose               | s/s      |
| 20            | flexible hose              | s/s      |

ASME A112.18.1/CSA B125.1