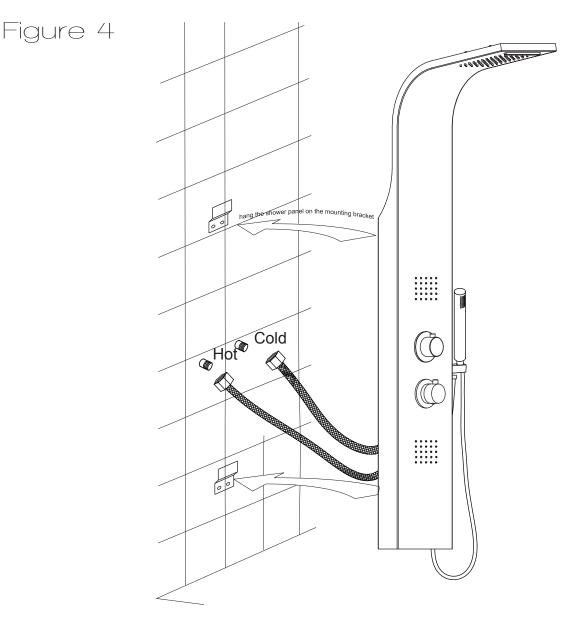

## INSTALLATION (WALL MOUNTING)

**Step 4A** Screw the cold and hot water hoese from the shower panel to the supply lines in the wall.

**Step 4B** Carefully hang the shower panel on the secured mounting brackets as shown in Figure 4.