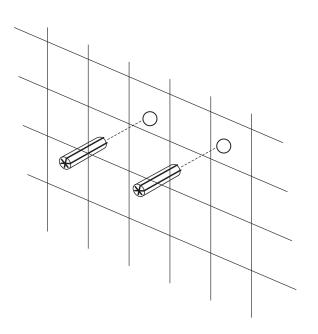

## INSTALLATION (SETUP)

Figure B

Figure C

- **Step B** Insert the wall anchors into the pre-drilled holes as shown in Figure B.
- **Step C** Place the shower panel brackets aligned with the drilled holes and using a Philips screw-driver ighten the screws to secure the brackets.