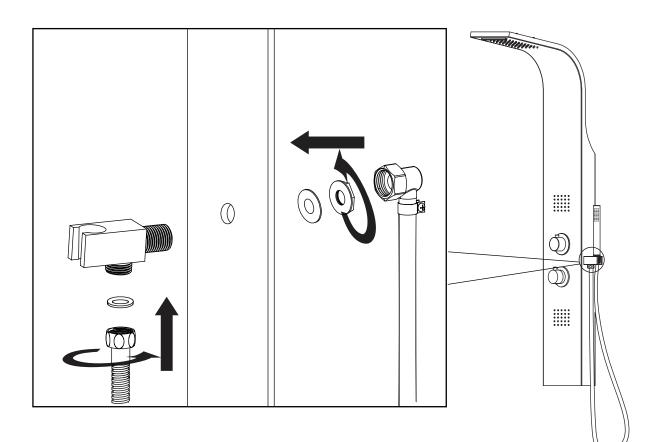

# INSTALLATION (HANDSHOWER)

Figure 1

- **Step 1A** Insert the shower wand holder through the pre-drilled hole on the shower panel.
- **Step 1B** Install the water supply hose for the shower wand onto the holder, as shown.
- **Step 1C** Make sure all O-rings are inserted to prevent leakage.
- **Step 1D** Once the shower panel is fully installed and hung on the bracket, you can install the shower wand hose to the holder connection.