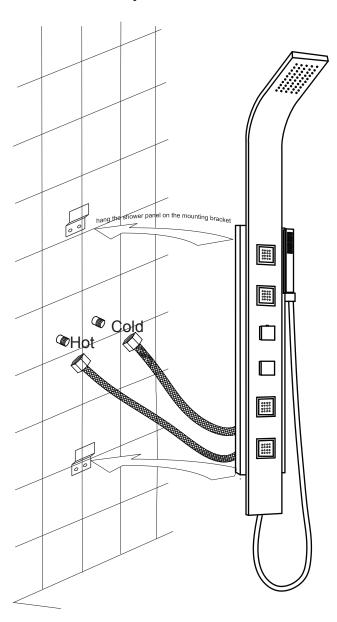

# INSTALLATION (WALL MOUNTING)

Figure 4

- **Step 4A** Screw the cold and hot water hose from the shower panel to the supply lines in the wall.
- **Step 4B** Carefully hang the shower panel on the secured mounting brackets as shown in Figure 4.