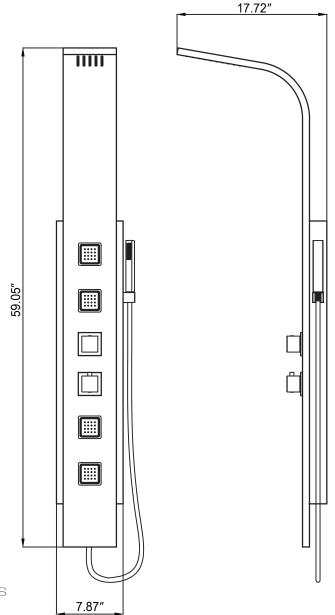

## SPEC DRAWING

Perfection is our Tradition™

### VISOR

SP-AZ035

Material: Stainless Steel

Finish: Brushed

Handles: 2 Jets:

Shower: 2.99" x 6.535"

Sprayer: 60" reach Weight: 16.72 lbs Height: 59.05" Supply: 1/2" connections

Flow: 2.5 gpm