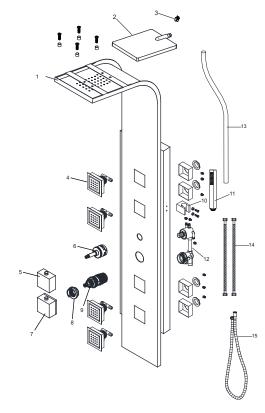

## PARTS LIST

| Component no. | Component              | Material |
|---------------|------------------------|----------|
| 1             | body                   | s/s      |
| 2             | head shower            | ABS      |
| 3             | clip                   | s/s      |
| 4             | bodyjets               | brass    |
| 5             | knob                   | zinc     |
| 6             | function cartridge     | ABS      |
| 7             | handle                 | zinc     |
| 8             | valve cap              | ABS      |
| 9             | thermostatic cartridge | ABS      |
| 10            | hand shower holder     | ABS      |
| 11            | hand shower            | ABS      |
| 12            | faucet                 | brass    |
| 13            | pvc hose               | PVC      |
| 14            | braided hose           | s/s      |
| 15            | flexible hose          | s/s      |