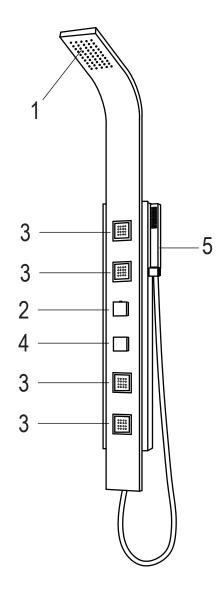

| body                   | s/s      |
| 2             | head shower            | ABS      |
| 3             | clip                   | s/s      |
| 4             | bodyjets               | brass    |
| 5             | knob                   | zinc     |
| 6             | function cartridge     | ABS      |
| 7             | handle                 | zinc     |
| 8             | valve cap              | ABS      |
| 9             | thermostatic cartridge | ABS      |
| 10            | hand shower holder     | ABS      |
| 11            | hand shower            | ABS      |
| 12            | faucet                 | brass    |
| 13            | pvc hose               | PVC      |
| 14            | braided hose           | s/s      |
| 15            | flexible hose          | s/s      |



- 1. Shower Head
- 2. Diverter
- 3. Body Jets
- 4. Mixer
- 5. Hand Shower

### BEFORE YOU START



ATTENTION: Please read all instructions thoroughly including all warnings, attentions and notes before beginning installation.

For any questions or concerns contact our dedicated technical support team at 1-844-44-ANZZI.

## SPEC DRAWING



Perfection is our Tradition™

### VISOR

SP-AZ035

Material: Stainless Steel

Finish: Brushed

Handles: 2 Jets:

Shower: 2.99" x 6.535"

Sprayer: 60" reach Weight: 16.72 lbs Height: 59.05" Supply: 1/2" connections

Flow: 2.5 gpm

#### Features

Heavy Rain™ Showerhead Acu-Stream™ high pressure body jets Euro-Grip™ hand held sprayer Rhino Alloy™ certified materials



## INSTALLATION (SETUP)

Figure A



**IMPORTANT** Before drilling any holes for the sho