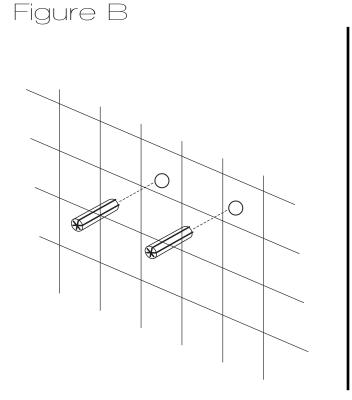

## INSTALLATION (SETUP)

- Step B Insert the wall anchors into the pre-drilled holes as shown in Figure B.
- Place the shower panel brackets aligned with the drilled holes and using a Philips screw-Step C driver tighten the screws to secure the brackets.