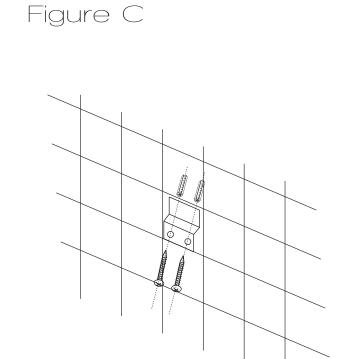

## INSTALLATION (SETUP)

- Step B Insert the wall anchors into the pre-drilled holes as shown in Figure B.
- Place the shower panel brackets aligned with the drilled holes and using a Philips screw-Step C driver tighten the screws to secure the brackets.