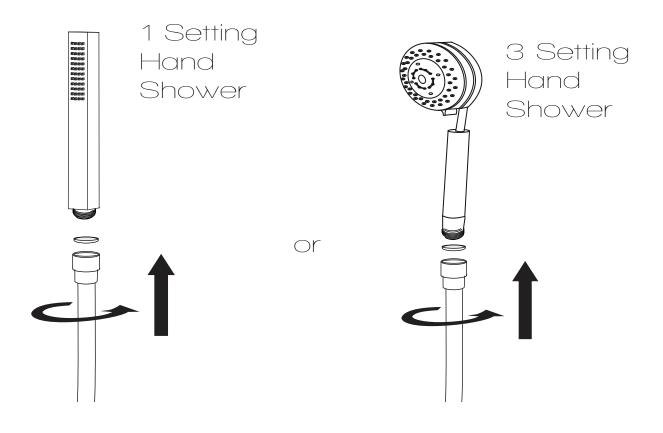

## INSTALLATION (HANDSHOWER)

Figure 2

**Step 2A** Finally, install the shower wand to the hose, as shown.