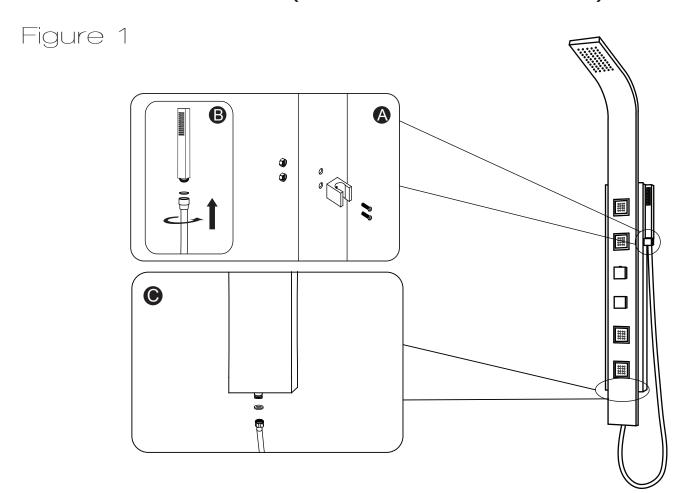

### INSTALLATION (HANDSHOWER)

- **Step 1A** Insert the shower wand holder through the pre-drilled hole on the shower panel.
- **Step 1B** Install the water supply hose for the shower wand onto the holder, as shown.
- **Step 1C** Make sure all O-rings are inserted to prevent leakage.
- **Step 1D** Once the shower panel is fully installed and hung on the bracket, you can install the shower wand hose to the holder connection.

## INSTALLATION (HANDSHOWER)

Figure 2

**Step 2A** Finally, install the shower wand to the hose, as shown.