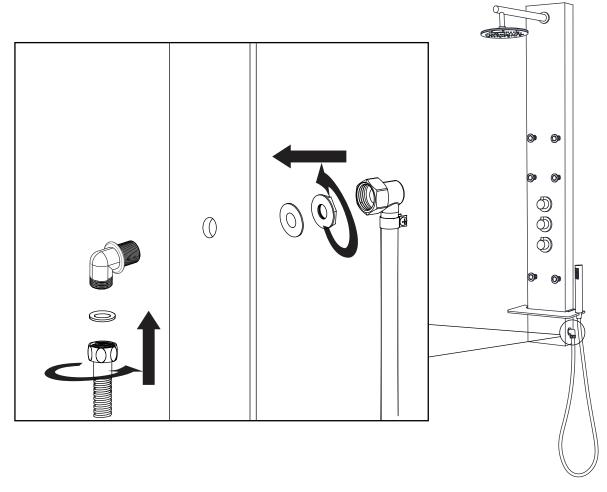

### Figure 1

- **Step 1A** Insert the shower wand holder through the pre-drilled hole on the shower panel.
- **Step 1B** Install the water supply hose for the shower wand onto the holder, as shown.
- **Step 1C** Make sure all O-rings are inserted to prevent leakage.
- **Step 1D** Once the shower panel is fully installed and hung on the bracket, you can install the shower wand hose to the holder connection.

# INSTALLATION (HANDSHOWER)

Figure 2

**Step 2A** Finally, install the shower wand to the hose, as shown.