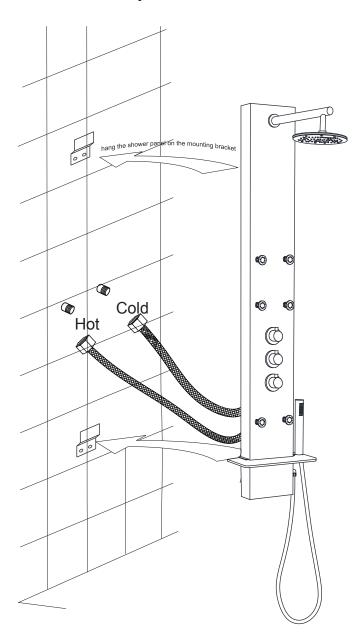

# INSTALLATION (WALL MOUNTING)

Figure 4

- **Step 4A** Screw the cold and hot water hose from the shower panel to the supply lines in the wall.
- **Step 4B** Carefully hang the shower panel on the secured mounting brackets as shown in Figure 4.