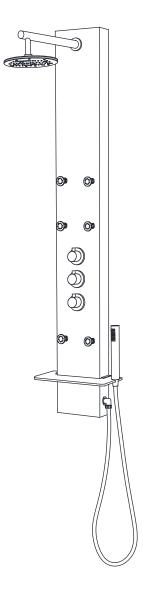

- 1. Shower Head
- 2. Diverter
- 3. Body Jets
- 4. Mixer
- 5. Hand Shower

### SP-AZ028

Material: Aluminum

Finish: White

Handles: 3 Jets: 6

Shower: Ø7.677" Sprayer: 60" reach Weight: 17.20 lbs Height: 59.06"

Supply: 1/2" connections

Flow: 2.5 gpm