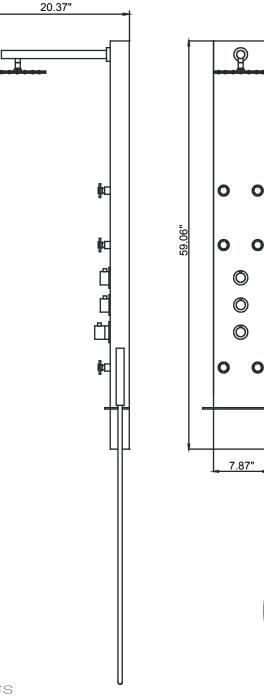

## SPEC DRAWING

Perfection is our Tradition™

### SP-AZ028

Material: Aluminum

Finish: White

Handles: 3 Jets: 6

Shower: Ø7.677" Sprayer: 60" reach Weight: 17.20 lbs Height: 59.06"

Supply: 1/2" connections

Flow: 2.5 gpm