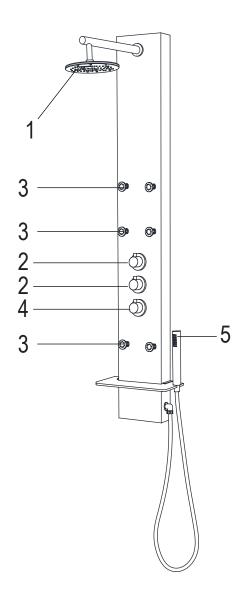

## PARTS LIST

| Component no. | Component            | Material       |
|---------------|----------------------|----------------|
| 1             | head shower          | s/s            |
| 2             | arm bar              | brass          |
| 3             | flange               | brass          |
| 4             | body                 | Aluminum       |
| 5             | one way joint        | ABS            |
| 6             | clip                 | s/s            |
| 7             | pvc hose             | PVC            |
| 8             | bodyjets             | brass          |
| 9             | knob plate cover     | brass          |
| 10            | knob                 | zinc           |
| 11            | thermostatic faucet  | ABS            |
| 12            | сар                  | ABS            |
| 13            | handle plate cover   | brass          |
| 14            | handle               | zinc           |
| 15            | glass shelf          | tempered glass |
| 16            | clamp                | brass          |
| 17            | connector            | ABS            |
| 18            | flexible hose        | s/s            |
| 19            | handle plate cover   | brass          |
| 20            | function cartridge   | ABS            |
| 21            | on / close cartridge | ABS            |
| 22            | faucet               | brass          |
| 23            | two ways joint       | ABS            |
| 24            | screw                | s/s            |
| 25            | bracket              | s/s            |
| 26            | plus                 | ABS            |

- 1. Shower Head
- 2. Diverter
- 3. Body Jets
- 4. Mixer
- 5. Hand Shower