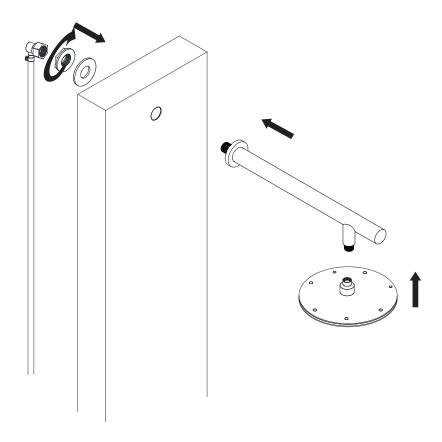

### Figure 3

- **Step 3A** Install the shower arm to the shower panel, using the rubber washer and nut on the opposite side to tighten.
- **Step 3B** Makes sure the shower arm is sitting correctly before installed the shower head.
- **Step 3C** Screw the shower head onto the shower arm.