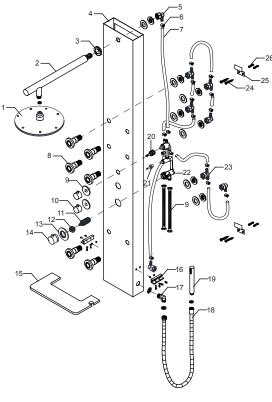

## PARTS LIST

| Component no. | Component            | Material       |
|---------------|----------------------|----------------|
| 1             | head shower          | s/s            |
| 2             | arm bar              | brass          |
| 3             | flange               | brass          |
| 4             | body                 | Aluminum       |
| 5             | one way joint        | ABS            |
| 6             | clip                 | s/s            |
| 7             | pvc hose             | PVC            |
| 8             | bodyjets             | brass          |
| 9             | knob plate cover     | brass          |
| 10            | knob                 | zinc           |
| 11            | thermostatic faucet  | ABS            |
| 12            | сар                  | ABS            |
| 13            | handle plate cover   | brass          |
| 14            | handle               | zinc           |
| 15            | glass shelf          | tempered glass |
| 16            | clamp                | brass          |
| 17            | connector            | ABS            |
| 18            | flexible hose        | s/s            |
| 19            | handle plate cover   | brass          |
| 20            | function cartridge   | ABS            |
| 21            | on / close cartridge | ABS            |
| 22            | faucet               | brass          |
| 23            | two ways joint       | ABS            |
| 24            | screw                | s/s            |
| 25            | bracket              | s/s            |
| 26            | plus                 | ABS            |