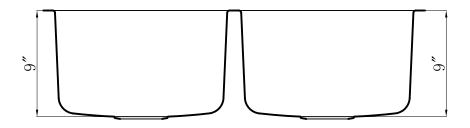

Model: K-AZ3218-2B

Dimensions: 32.25 in. L  $\times$  18.5 in. W  $\times$  9 in. H

Basin Depth: 9 in.