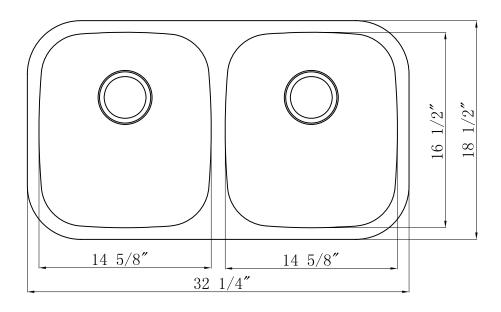

Model: K-AZ3218-2B

Dimensions: 32.25 in. L  $\times$  18.5 in. W  $\times$  9 in. H

Basin Depth: 9 in.