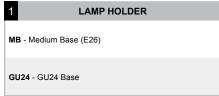

### Electrical:

Medium base or GU24 base socket. 60w Maximum.

Certifications: UL Listed for dry locations.