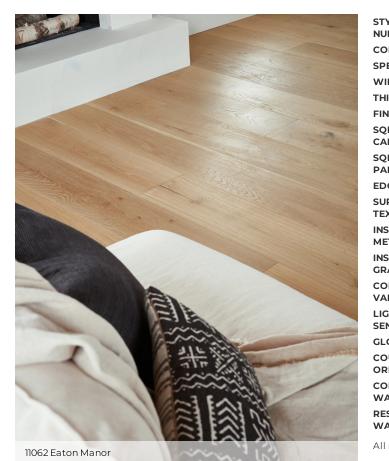

## ANDERSON TUFTEX<sup>™</sup>

| STYLE<br>NUMBER         | AA829                           |
|-------------------------|---------------------------------|
| CONSTRUCTION            | Engineered                      |
| SPECIES                 | White Oak                       |
| WIDTH                   | 10.25"                          |
| THICKNESS               | 3/4"                            |
| FINISH                  | UV Oil                          |
| SQFT PER<br>CARTON      | 24.62 sq ft                     |
| SQFT PER<br>PALLET      | 984.8 sq ft                     |
| EDGE PROFILE            | Micro Bevel                     |
| SURFACE<br>TEXTURE      | Wirebrushed                     |
| INSTALLATION<br>METHODS | Nail, Staple, Glue              |
| INSTALLATION<br>GRADE   | Above, On, Below                |
| COLOR<br>VARIATION      | High                            |
| LIGHT<br>SENSITIVITY    | No                              |
| GLOSS LEVEL             | 7%                              |
| COUNTRY OF<br>ORIGIN    | Made in USA from imported parts |
| COMMERCIAL<br>WARRANTY  | 10 Year Light Commercial        |
| RESIDENTIAL<br>WARRANTY | 50 Years                        |