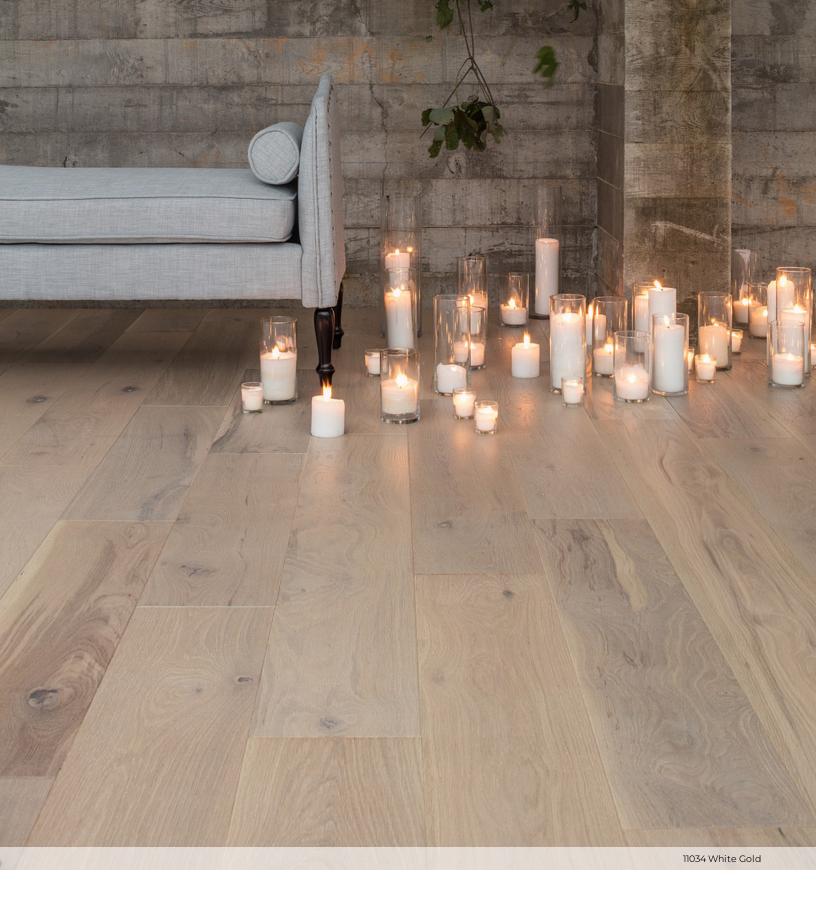

## Metallics

Our Metallics line is pure magic. The luminous glint in each plank comes from metallic powders infused into the stain treatment, similar to those used in the automobile industry. What results is an iridescent floor that catches the light and subtly glows from every angle. The white oak comes in a wide 8" plank that's painted and then wire brushed for texture. It's subdued and brilliant, like a glimmer of light on the water. You have to see it to believe it, trust us