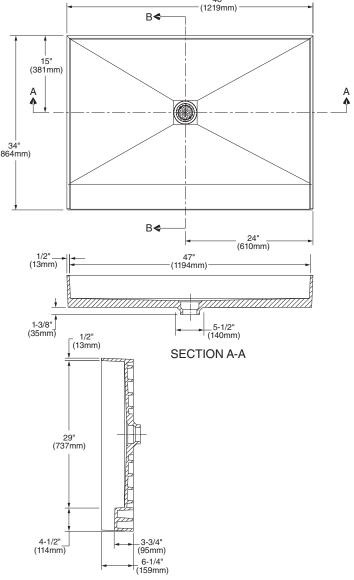

### **Nominal Dimensions:**

48" x 34" x 4-1/2" (1219 x 864 x 114mm)

#### Meets or Exceeds the Following Specifications: 34" (864mm)

- UL USA and Canada
- IAPMO
- ANSI Z124.1.2 (2005)
- ASTM F462
- ICC/ANSI A117 and A117.1
- CSA B-45.5 and CSA B-45.0 Canadian Plumbing Fixtures
- ANSI/ASME A112.18.2
- CSA B125.2 (2011)

48"