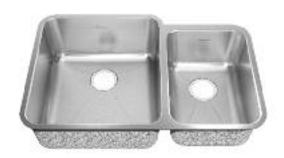

### 18 GAUGE STAINLESS STEEL KITCHEN SINK 32 7/8"

## ■ Undermount Series

- 18 Gauge Stainless Steel
- 18-10 Chrome Nickel content
- · Large bowl/small bowl combination sink
- · Installation hardware, template and instructions included
- · Waste fittings included
- 24" x 36" cabinet required

#### **Nominal Dimensions:**

32 7/8" x 21 1/2" x 9"