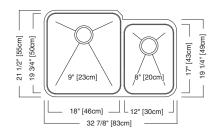

#### **Nominal Dimensions:**

32 7/8" x 21 1/2" x 9"

## **Large Bowl Size:**

18" wide

19 3/4" front to back

9" deep

### **Small Bowl Size:**

12" wide

17" front to back

6" deep