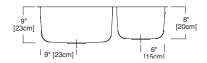

## **Large Bowl Size:**

18" wide

19 3/4" front to back

9" deep

### **Small Bowl Size:**

12" wide

17" front to back

6" deep