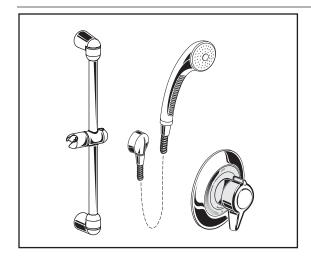

#### **GENERAL DESCRIPTION:**

Complete personal shower system includes: a Colony pressure balance valve, a wall supply with 1/2" NPT female inlet and 1/2" NPSM male outlet; a 59" (1500mm) shower hose; a "Fixed" personal shower; and a 25" Slide Bar. Valve features a cast brass body, washerless ceramic disc valve cartridge with back-to-back capability and hot limit safety stop. Cycles from off to hot through cold. Exclusive Colony pressure balancing cartridge maintains constant output temperature in response to changes in relative hot and cold supply pressure. One-half inch direct sweat inlets and outlets. With screwdriver stops. Durable metal handle provides easy, certain control for all users. Rough-in plaster guard designed for use as thin-wall mounting adaptor. Fixed handshower with 2.5 gpm/9.5L/min. flow restrictor. Slide bar features an adjustable shower holder which can be set at any height or position along the bar and angle up to 45°.

### ☐ 1662.601 Shower System Kit

Includes:

Colony Pressure Balance Valve w/stops
Fixed Handshower
Hose
Wall Supply
Standard Slide Bar
In-line Vacuum Breaker
1371SS.240
1660.505
8888.035
8888.037
1660.225
1660.400