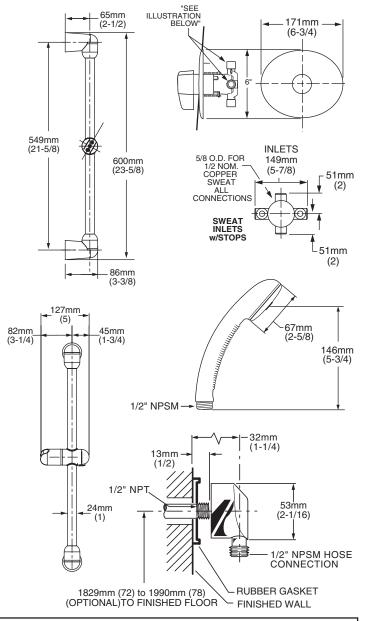

#### **GENERAL DESCRIPTION:**

Complete personal shower system includes: a Colony pressure balance valve, a wall supply with 1/2" NPT female inlet and 1/2" NPSM male outlet; a 59" (1500mm) shower hose; a "Fixed" personal shower; and a 25" Slide Bar. Valve features a cast brass body, washerless ceramic disc valve cartridge with back-to-back capability and hot limit safety stop. Cycles from off to hot through cold. Exclusive Colony pressure balancing cartridge maintains constant output temperature in response to changes in relative hot and cold supply pressure. One-half inch direct sweat inlets and outlets. With screwdriver stops. Durable metal handle provides easy, certain control for all users. Rough-in plaster guard designed for use as thin-wall mounting adaptor. Fixed handshower with 2.5 gpm/9.5L/min. flow restrictor. Slide bar features an adjustable shower holder which can be set at any height or position along the bar and angle up to 45°.