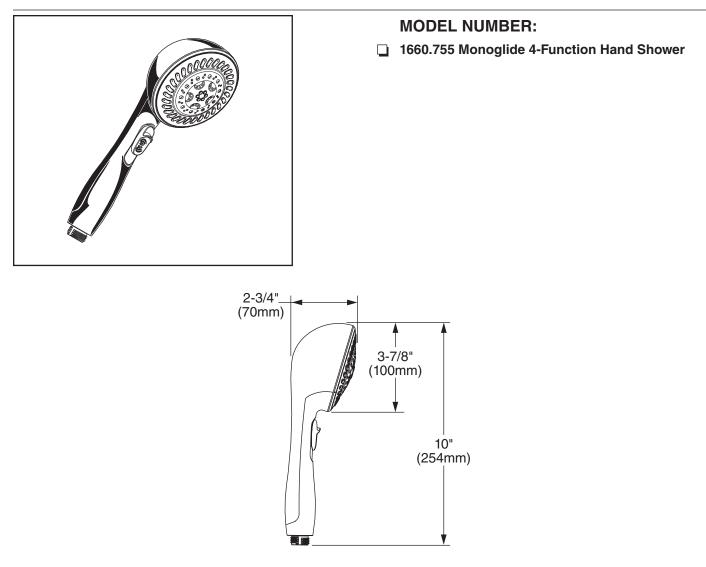

## MONOGLIDE<sup>™</sup> 4-FUNCTION HAND SHOWER

### **GENERAL DESCRIPTION:**

4-Function hand shower. Gliding spray selector button adjusts spray pattern. Spray pattern adjusts from full spray to aerated to pulsating massage to power mist. Easy clean spray nozzles. Includes pressure compensating flow control device. Includes check valve to prevent cross flow of hot and cold water. 2.5gpm/9.5L/min. maximum flow rate.

### SUGGESTED SPECIFICATION

Hand Shower shall have at least 4 spray patterns. Hand Shower shall have a pressure compensating flow control device. Hand Shower shall feature gliding spray selector button that changes the spray patterns. Hand Shower shall include check valve to prevent cross flow of hot and cold water. Fitting shall be American Standard Model # 1660.755.\_\_\_\_.