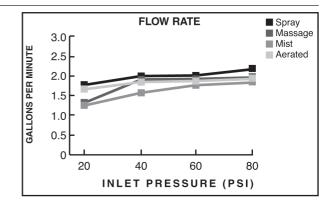

### **GENERAL DESCRIPTION:**

4-Function hand shower. Gliding spray selector button adjusts spray pattern. Spray pattern adjusts from full spray to aerated to pulsating massage to power mist. Easy clean spray nozzles. Includes pressure compensating flow control device. Includes check valve to prevent cross flow of hot and cold water. 2.5gpm/9.5L/min. maximum flow rate.

#### **PRODUCT FEATURES:**

Variety of Spray Patterns: Allows the user to select the type of spray best suited to their needs.

**Pressure Compensating Flow Control Device:** Provides consistent flow over a wide pressure range.