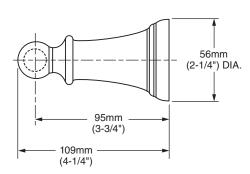

## **MODEL NUMBER:**

3334.230 - Toilet Tissue Holder

## PRODUCT FEATURES:

**Materials of Construction:** Metal construction for durability & long life.

Concealed Mounting: No exposed set screws.

Easy to Install

**Durability of Finishes:** Chrome and PVD finishes will never tarnish.