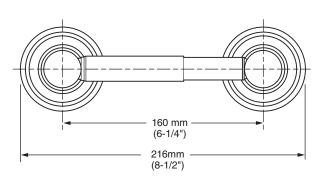

## **MODEL NUMBER:**

3334.230 - Toilet Tissue Holder

## PRODUCT FEATURES:

**Materials of Construction:** Metal construction for durability & long life.

Concealed Mounting: No exposed set screws.

Easy to Install

**Durability of Finishes:** Chrome and PVD finishes will never tarnish.