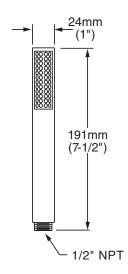

### **GENERAL DESCRIPTION:**

Single Function hand shower. Brass handle. Includes check valve to prevent cross flow of hot and cold water. Easy clean spray nozzles. 2.5gpm/9.5L/min. maximum flow rate.