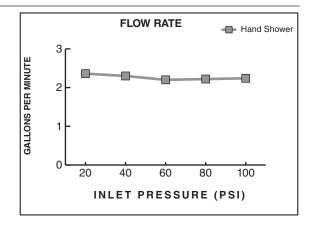

### **GENERAL DESCRIPTION:**

Single Function hand shower. Brass handle. Includes check valve to prevent cross flow of hot and cold water. Easy clean spray nozzles. 2.5gpm/9.5L/min. maximum flow rate.