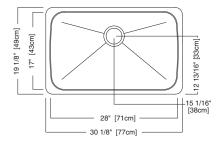

#### **Nominal Dimensions:**

30 1/8" x 19 1/8" x 9"

### Bowl Size:

28" wide 17" front to back 9" deep

#### **Compliance Certifications:**

**IMPORTANT:** Dimensions of fixtures are nominal and may vary within the range of tolerances established by ASME A112.19.3 These measurements are subject to change or cancellation. No responsibility is assumed for use of superseded or voided leaflet.