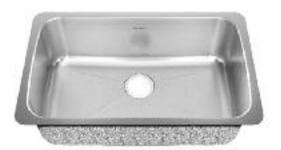

#### 18 GAUGE STAINLESS STEEL KITCHEN SINK 30 1/8"

#### Undermount Series

- 18 Gauge Stainless Steel
- 18-10 Chrome Nickel content
- · Single bowl sink
- · Installation hardware, template and instructions included
- Waste fittings included
- 33" cabinet required

#### **Nominal Dimensions:**

30 1/8" x 19 1/8" x 9"

### Bowl Size:

28" wide 17" front to back 9" deep