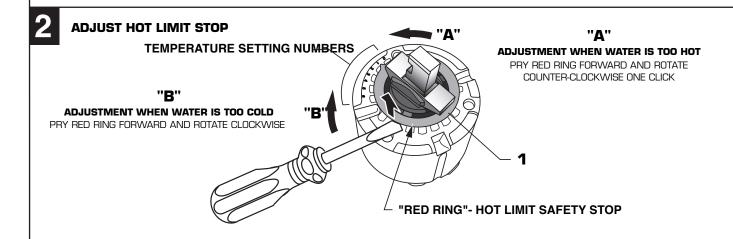

### **HOT LIMIT SAFETY STOP ADJUSTMENT**

By restricting handle rotation and limiting the amount of hot water allowed to mix with the cold, the HOT LIMIT SAFETY STOP reduces risk of accidental scalding. To set the maximum hot water temperature of your faucets, all you need to do is adjust the setting on the HOT LIMIT SAFETY STOP.

Use a flat blade screwdriver or your fingers to pull up and rotate red HOT LIMIT SAFETY STOP (1). Follow Step "A" or "B" to adjust min./max. discharge temperature. "O" being the hottest to "7" the coldest temperature setting. Factory set at "O".