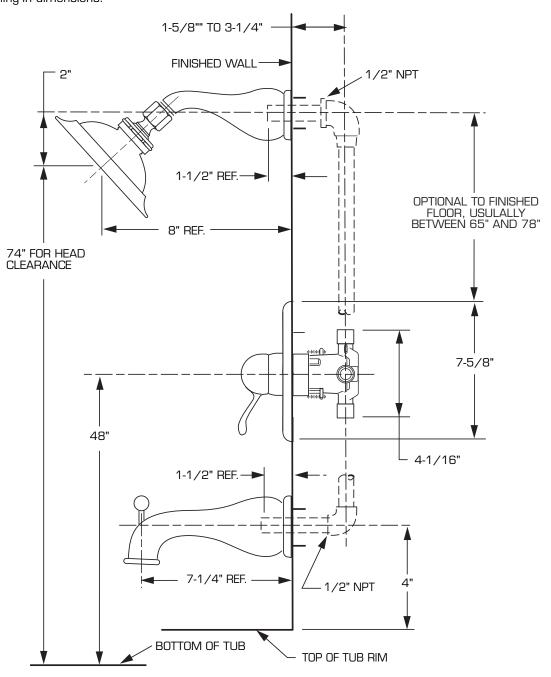

### **■ ROUGHING-IN DIMENSIONS**

To assure proper positioning in relation to wall, note roughing-in dimensions.