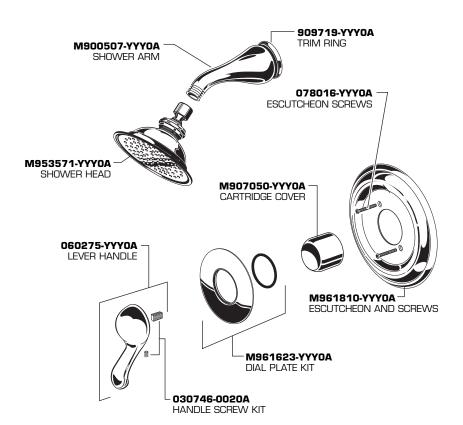

### BATH/SHOWER TRIM KIT MODEL NUMBER

T808.502 T808.501 T808.500

Replace the "YYY" with appropriate finish code

| CHROME         | 002 |
|----------------|-----|
| POLISHED BRASS | 099 |
| SATIN/CHROME   | 221 |
| SATIN NICKEL   | 295 |
| SATIN/BRASS    | 297 |
| CHROME/BRASS   | 299 |