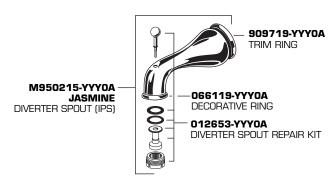

### BATH/SHOWER TRIM KIT MODEL NUMBER

T808.502 T808.501 T808.500

Replace the "YYY" with appropriate finish code

| CHROME         | 002 |
|----------------|-----|
| POLISHED BRASS | 099 |
| SATIN/CHROME   | 221 |
| SATIN NICKEL   | 295 |
| SATIN/BRASS    | 297 |
| CHROME/BRASS   | 299 |