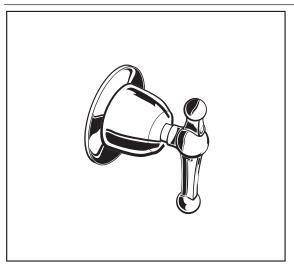

T373.700 Shown

#### **TRIM KITS:**

- ☐ T373.700 On/Off & Volume Control Valve Trim Valve Trim ONLY. With Lever handle, LESS Valve.
- T373.702 On/Off & Volume Control Valve Trim Valve Trim ONLY. With Cross handle. LESS Valve.