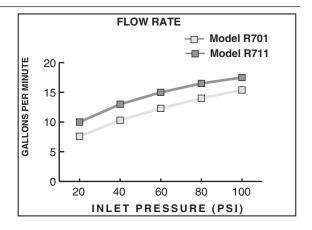

#### **ROUGH VALVE BODIES:**

- ☐ R701 On/Off & Volume Control Valve Rough 1/2" inlet/outlet. Less handle.
- R711 On/Off & Volume Control Valve Rough 3/4" inlet/outlet. Less handle.