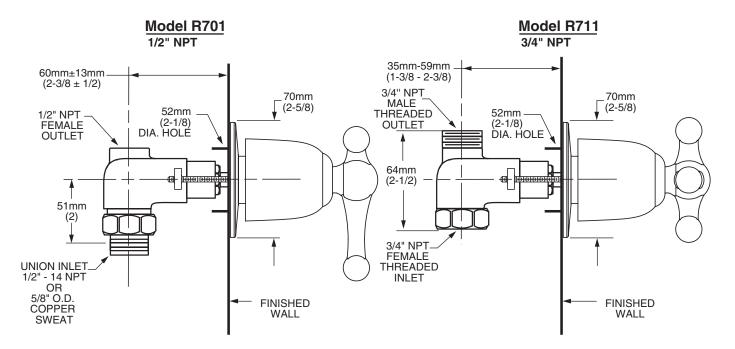

#### **ROUGH VALVE BODIES:**

- ☐ R701 On/Off & Volume Control Valve Rough 1/2" inlet/outlet. Less handle.
- R711 On/Off & Volume Control Valve Rough 3/4" inlet/outlet. Less handle.

#### SUGGESTED SPECIFICATION:

In-wall single valve shall feature a cast brass valve body. Model R701 shall feature combination 1/2" NPT threaded and direct sweat inlets. 1/2" NPT female outlet. Model R711 shall feature 3/4" female inlet. 3/4" male outlet. Shall also feature 1/4 turn washerless ceramic disc valve cartridges. Trim shall be constructed of brass. Fitting shall be American Standard Model # T373.70\_.\_\_\_ (Trim) and R7\_1 (Rough Valve Body).