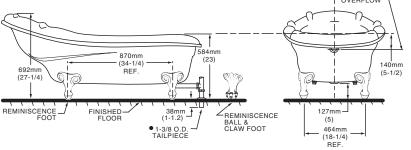

#### **Nominal Dimensions:**

1832 x 953 x 692mm (72-1/8" x 37-1/2" x 27-1/4")

Reminiscence Ball & Claw Foot No. 9111.039

Reminiscence Foot No. 9110.039

#### NOTES:

\* REFER TO FITTING INSTALLATION INSTRUCTIONS FOR SUPPLY DIMENSION.

● TRANSITION SEAL PROVIDED FOR 1 1/2" O.D. WASTE CONNECTION.

▼ LOCATION OF SUPPLIES FROM FINISHED WALL 87MM (3-1/2") MINIMUM - 340MM (13 3/8) MAX.

2908.020 WITH WHITE TEXTURED EXTERIOR.

2908.178 WITH BLACK TEXTURED EXTERIOR.

REFER TO INSTALLATION INSTRUCTIONS SUPPLIED WITH BATH FOR ADDITIONAL INFORMATION.

FITTINGS NOT INCLUDED AND MUST BE ORDERED SEPARATELY.