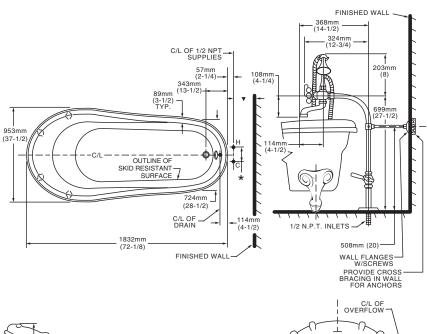

#### **Nominal Dimensions:**

1832 x 953 x 692mm (72-1/8" x 37-1/2" x 27-1/4")

# REMINISCENCE™ SOAKING BATH TUB HIGH GLOSS ACRYLIC

| GENERAL SPECIFICATIONS FOR 2908 BATHING POOL   |        |
|------------------------------------------------|--------|
| INSTALLED SIZE 72-1/8 x 37-1/2 x 27-1/         | /4 In. |
| (1832mm x 953 mm x 692                         | 2mm)   |
| WEIGHT130 Lbs. (59                             | Kg.)   |
| WEIGHT w/WATER 413 Lbs. (186                   | Kg.)   |
| GAL TO OVERFLOW 34 Gal. (12                    | 29 L)  |
| BATHING WELL AT SUMP 18 x 42 In. (457mm x 1067 | 7mm)   |
| BATHING WELL AT RIM 67 x 31 In. (1702 x 787    | 7mm)   |
| WATER DEPTH TO OVERFLOW 14 In. (356            | mm)    |
| FLOOR LOADING 22 LBS./Sq. Ft. (107 Kgs/Sq.     | . m. ) |
| (PROJECTED AREA)                               |        |
| PTS                                            | 23.8   |
| CUBE (FT <sup>3</sup> )                        | 48.3   |

#### NOTES:

\* REFER TO FITTING INSTALLATION INSTRUCTIONS FOR SUPPLY DIMENSION.

● TRANSITION SEAL PROVIDED FOR 1 1/2" O.D. WASTE CONNECTION.

▼ LOCATION OF SUPPLIES FROM FINISHED WALL 87MM (3-1/2") MINIMUM - 340MM (13 3/8) MAX.

2908.020 WITH WHITE TEXTURED EXTERIOR.

2908.178 WITH BLACK TEXTURED EXTERIOR.

REFER TO INSTALLATION INSTRUCTIONS SUPPLIED WITH BATH FOR ADDITIONAL INFORMATION.

FITTINGS NOT INCLUDED AND MUST BE ORDERED SEPARATELY.

PROVIDE SUITABLE REINFORCEMENT FOR ALL FLOOR AND WALL SUPPORTS.

**IMPORTANT:** Dimensions of fixtures are nominal and may vary within the range of tolerances established by ANSI Standards Z124.1. These measurements are subject to change or cancellation. No responsibility is assumed for use of superseded or voided leaflet.