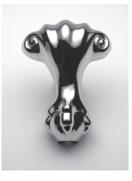

or Exceeds the Following Specifications:

- ANSI Z124.1 for Plastic Bathtubs
- ASTM E162 for Flammability
- NFPA 258 for Smoke Density

SEE REVERSE FOR ROUGHING-IN DIMENSIONS AND PRODUCT SPECIFICATIONS

#### To Be Specified - Required:

- □ Color: (Specify color)
- Reminiscence Feet: 9110.039 (specify finish)
- Reminiscence Ball & Claw Feet: 9111.039 (specify finish)
- Reminiscence Bath Filler with Personal Shower: 9112.017 (specify finish)
- Reminiscence Bathtub Supplies: 9114.012 (specify finish)
- Reminiscence Drain & Stopper: 1591.170 (specify finish)

For color/finish availability and other faucet choices, please see the Product Selector and Pricing Guide.



Shown with Reminiscence Foot No. 9111.039, Filler No. 9112.017, Supplies No. 9114.012, and Drain No. 1591.170 (not included)



Reminiscence Ball & Claw Foot No. 9111.039



Reminiscence Foot No. 9110.039

# REMINISCENCE™ SOAKING BATH TUB HIGH GLOSS ACRYLIC





| GENERAL SPECIFICATIONS FOR 2908 BATHING POOL   |        |
|------------------------------------------------|--------|
| INSTALLED SIZE 72-1/8 x 37-1/2 x 27-1/         | /4 In. |
| (1832mm x 953 mm x 692                         | 2mm)   |
| WEIGHT130 Lbs. (59                             | Kg.)   |
| WEIGHT w/WATER 413 Lbs. (186                   | Kg.)   |
| GAL TO OVERFLOW 34 Gal. (12                    | 29 L)  |
| BATHING WELL AT SUMP 18 x 42 In. (457mm x 1067 | 7mm)   |
| BATHING WELL AT RIM 67 x 31 In. (1702 x 787    | 7mm)   |
| WATER DEPTH TO OVERFLOW 14 In. (356            | mm)    |
| FLOOR LOADING 22 LBS./Sq. Ft. (107 Kgs/Sq.     | . m. ) |
| (