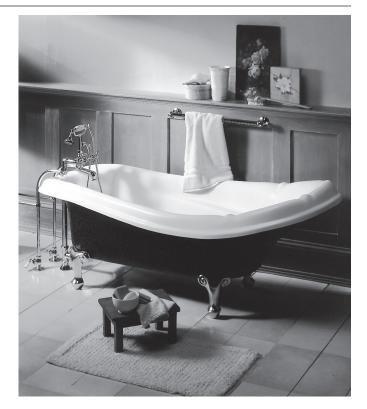

### **REMINISCENCE™ SOAKING BATH TUB**

2908.020 with White Textured Exterior
2908.178 with Black Textured Exterior

- Acrylic with DuraBond<sup>™</sup> construction
- Vintage "slipper tub" design
- · Generous back support with raised headrest
- · Molded arm rests
- Sculptured rim designed to match chinaware fixtures
- End drain outlet
- Textured tub bottom pattern
- Integral sump support and foot mounting frame
- Two distinctive foot design options

#### **Nominal Dimensions:**

1832 x 953 x 692mm (72-1/8" x 37-1/2" x 27-1/4")

For color/finish availability and other faucet choices, please see the Product Selector and Pricing Guide.

Shown with Reminiscence Foot No. 9111.039, Filler No. 9112.017, Supplies No. 9114.012, and Drain No. 1591.170 (not included)