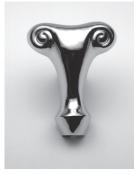

NSI Z124.1 for Plastic Bathtubs
- ASTM E162 for Flammability
- NFPA 258 for Smoke Density

SEE REVERSE FOR ROUGHING-IN DIMENSIONS AND PRODUCT SPECIFICATIONS

#### To Be Specified - Required:

- □ Color: (Specify color)
- Reminiscence Feet: 9110.039 (specify finish)
- Reminiscence Ball & Claw Feet: 9111.039 (specify finish)
- Reminiscence Bath Filler with Personal Shower: 9112.017 (specify finish)
- Reminiscence Bathtub Supplies: 9114.012 (specify finish)
- Reminiscence Drain & Stopper: 1591.170 (specify finish)

For color/finish availability and other faucet choices, please see the Product Selector and Pricing Guide.



Shown with Reminiscence Foot No. 9111.039, Filler No. 9112.017, Supplies No. 9114.012, and Drain No. 1591.170 (not included)



Reminiscence Ball & Claw Foot No. 9111.039



Reminiscence Foot No. 9110.039

# REMINISCENCE™ SOAKING BATH TUB HIGH GLOSS ACRYLIC





| GENERAL SPECIFICATIONS FOR 2908 BATHING POOL   |        |
|------------------------------------------------|--------|
| INSTALLED SIZE 72-1/8 x 37-1/2 x 27-1/         | /4 In. |
| (1832mm x 953 mm x 692                         | 2mm)   |
| WEIGHT130 Lbs. (59                             | Kg.)   |
| WEIGHT w/WATER 413 Lbs. (186                   | Kg.)   |
| GAL TO OVERFLOW 34 Gal. (12                    | 29 L)  |
| BATHING WELL AT SUMP 18 x 42 In. (457mm x 1067 | 7mm)   |
| BATHING WELL AT RIM 67 x 31 In. (1702 x 787    | 7mm)   |
| WATER DEPTH TO OVERFLOW 14 In. (356            | mm)    |
| FLOOR LOADING 22 LBS./Sq. Ft. (107 Kgs/Sq.     | . m. ) |
| (PROJECTED AREA)