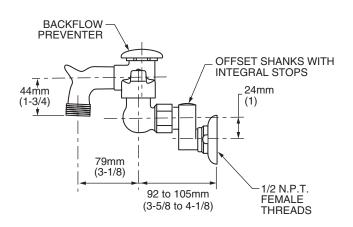

### **GENERAL DESCRIPTION:**

Cast brass body. Metal lever handles with hot and cold indicators. 1/4 turn ceramic disc valve cartridges that are reversible for use on both "hot" and "cold" sides. Vacuum breaker prevents back flow. Offset shanks with integral stops. Spout with bucket hook and threaded hose end. 1/2" female inlets adjustable from 6" to 10".

### **PRODUCT FEATURES:**

**Cast Brass Construction:** Durable - Excellent in high use applications.

Ceramic Disc Valve Cartridges: Assure a lifetime of drip-free performance.

**Offset Shanks with Integral Stops:** Permits easy and convenient access. Adjustable rough in from 6 to 10 inches.

Vacuum Breaker: Prevents back flow.

Choice of Finishes: Available in Polished or Rough

Chrome.