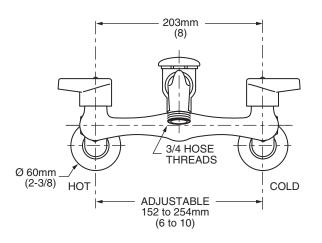

### **GENERAL DESCRIPTION:**

Cast brass body. Metal lever handles with hot and cold indicators. 1/4 turn ceramic disc valve cartridges that are reversible for use on both "hot" and "cold" sides. Vacuum breaker prevents back flow. Offset shanks with integral stops. Spout with bucket hook and threaded hose end. 1/2" female inlets adjustable from 6" to 10".

### **PRODUCT FEATURES:**

**Cast Brass Construction:** Durable - Excellent in high use applications.

Ceramic Disc Valve Cartridges: Assure a lifetime of drip-free performance.

**Offset Shanks with Integral Stops:** Permits easy and convenient access. Adjustable rough in from 6 to 10 inches.