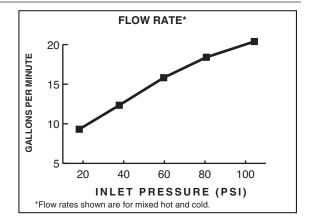

### **GENERAL DESCRIPTION:**

Cast brass body. Metal lever handles with hot and cold indicators. 1/4 turn ceramic disc valve cartridges that are reversible for use on both "hot" and "cold" sides. Vacuum breaker prevents back flow. Offset shanks with integral stops. Spout with bucket hook and threaded hose end. 1/2" female inlets adjustable from 6" to 10".