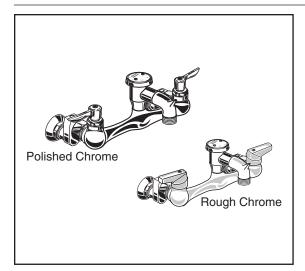

Vacuum Breaker: Prevents back flow.

Choice of Finishes: Available in Polished or Rough

Chrome.

## **CODES AND STANDARDS**

These products meet or exceed the following codes and standards:

ASME A112.18.1 CSA B 125 ASSE 1001 ANSI A117.1

|                   |                                                                          | Finish Options            |  |
|-------------------|--------------------------------------------------------------------------|---------------------------|--|
| Product<br>Number |                                                                          | Polished<br>Chrome<br>002 |  |
| 8341.076          | Exposed yoke wall-mount utility faucet. Vacuum breaker. Stops in shanks. |                           |  |