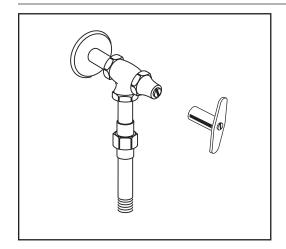

#### **MODEL NUMBER:**

☐ 7544.018 Wall Supply - 3/8"
With loose key stop. For use with 7679.012 pedal valve.

### **GENERAL DESCRIPTION:**

Brass wall supply with loose key stop, union, 3/8" NPT nipples. Wall mounted. Chrome finish. Can be used with pedal valve 7679.012.

#### **PRODUCT FEATURES:**

**Brass Construction:** Durable - excellent in high use applications.

**Brass Supply Valve:** Brass loose key stop valve. Renewable seat. Wall mounted.

**Polished Chrome Finish:** Excellent in commercial applications.