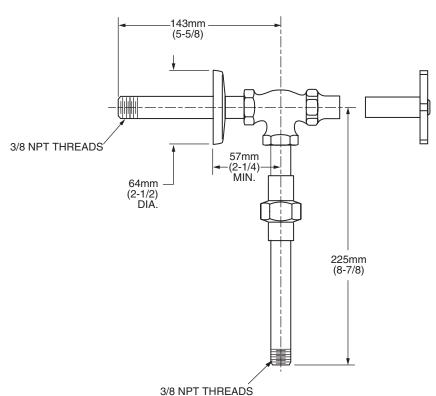

#### **MODEL NUMBER:**

☐ 7544.018 Wall Supply - 3/8"
With loose key stop. For use with 7679.012 pedal valve.

### **GENERAL DESCRIPTION:**

Brass wall supply with loose key stop, union, 3/8" NPT nipples. Wall mounted. Chrome finish. Can be used with pedal valve 7679.012.

#### **PRODUCT FEATURES:**

**Brass Construction:** Durable - excellent in high use applications.

**Brass Supply Valve:** Brass loose key stop valve. Renewable seat. Wall mounted.

**Polished Chrome Finish:** Excellent in commercial applications.