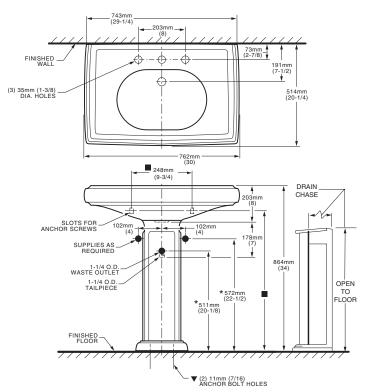

### **Nominal Dimensions:**

762 x 514 x 864mm (30" x 20-1/4" x 34")

#### **Bowl sizes:**

454mm (17-7/8") wide 295mm (11-5/8") front to back 165mm (6-1/2") deep

#### NOTES:

- DIMENSIONS SHOWN FOR LOCATION OF SUPPLIES AND "P" TRAP ARE
- \* DIMENSIONS SHOWN FOR LOCATION S.

  SUGGESTED.

  ▼ PEDESTAL ANCHORING SCREWS NOT INCLUDED.

   SUITABLE FOR REINFORCEMENT ONLY. ACTUAL DIMENSIONS MUST

  DE TAKEN FROM FIXTURE.

PROVIDE SUITABLE REINFORCEMENT FOR ALL WALL SUPPORTS. INSTALLATION INSTRUCTIONS SUPPLIED WITH LAVATORY.

IMPORTANT: Dimensions of fixtures are nominal and may vary within the range of tolerances established by ANSI Standard A112.19.2. These measurements are subject to change or cancellation. No responsibility is assumed for use of superseded or voided pages.