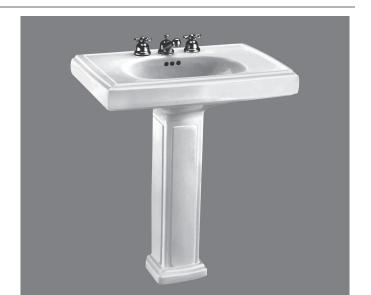

# HERITAGE™ PEDESTAL SINK VITREOUS CHINA

## HERITAGE™ PEDESTAL SINK

- Classic design with large, spacious deck space
- Made from vitreous china
- · Rear overflow
- Design-matched to Heritage toilets
- Supplied with mounting kit

**1 0191.134** Faucet holes on 8" (203mm) centers

### **Nominal Dimensions:**

762 x 514 x 864mm (30" x 20-1/4" x 34")