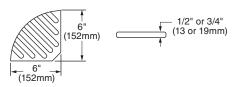

#### Surrounds Include:

- One back panel: 1/4" thick
- Two side panels: 1/4" thick
- Two trim sticks: 1/2" thick x 2" wide
- One corner soap dish

## Meets or Exceeds the Following Specifications:

- ANSI Z124.1.2
- ASTM E-84 for Flammability and Smoke Density

CORNER MOUNT SOAP DISH