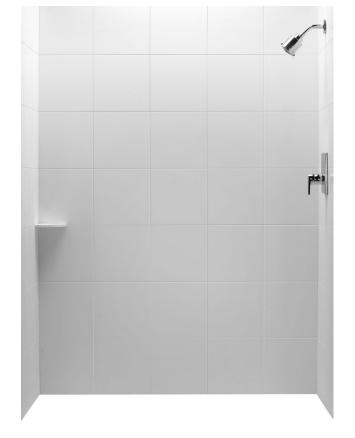

### CIENCIA<sup>™</sup> 12" x 12" TILE PATTERN **TUB/SHOWER WALL SET**

- G03060S1.SWL
- G03072S1.SWL
- G03084S1.SWL
- G03684S1.SWL
- G03696S1.SWL

#### **Product Features:**

- Solid surface sheet material
- 12" x 12" tile pattern machined into surface · For installation over moisture-resistant wall
- board or sound ceramic tile Available in a variety of colors

## **CIENCIA<sup>™</sup> SOLID SURFACE TUB/SHOWER WALL SET** 12" x 12" TILE PATTERN