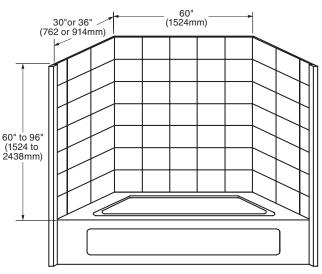

# **Nominal Dimensions:**

60" x 30" x 60H" (1524 x 762 x 1524mm)

60" x 30" x 72H" (1524 x 762 x 1828mm)

60" x 30" x 84H" (1524 x 762 x 2133mm)

60" x 36" x 84H" (1524 x 914 x 2133mm)

60" x 36" x 96H" (1524 x 914 x 2438mm)

#### Surrounds Include:

- One back panel: 1/4" thick
- Two side panels: 1/4" thick
- Two trim sticks: 1/2" thick x 2" wide
- One corner soap dish