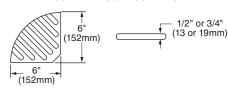

#### **Surrounds Include:**

- One back panel: 1/4" thickTwo side panels: 1/4" thick
- Two trim sticks: 1/2" thick x 2" wide
- · One corner soap dish