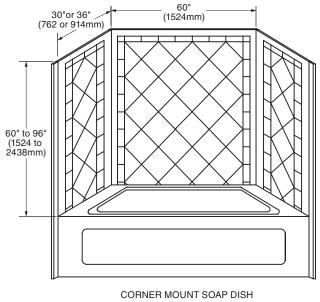

#### **Nominal Dimensions:**

60" x 30" x 60H" (1524 x 762 x 1524mm)

60" x 30" x 72H" (1524 x 762 x 1828mm)

60" x 30" x 84H" (1524 x 762 x 2133mm)

60" x 36" x 84H" (1524 x 914 x 2133mm)

60" x 36" x 96H" (1524 x 914 x 2438mm)

#### **Surrounds Include:**

- One back panel: 1/4" thickTwo side panels: 1/4" thick
- Two trim sticks: 1/2" thick x 2" wide
- · One corner soap dish