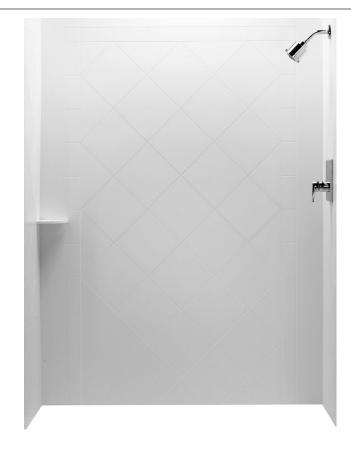

### CIENCIA™ SOLID SURFACE TUB/SHOWER WALL SET

**DIAMOND PATTERN** 

## CIENCIA™ DIAMOND PATTERN TUB/SHOWER WALL SET

☐ 603060S1.SWD

☐ 603072S1.SWD

☐ 603084S1.SWD

☐ 603684S1.SWD

☐ 603696S1.SWD

### **Product Features:**

- Solid surface sheet material
- · Diamond pattern machined into surface
- For installation over moisture-resistant wall board or sound ceramic tile
- · Available in a variety of colors