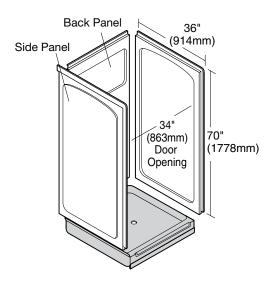

# **Nominal Dimensions:**

# **Side Panels:**

70" tall x 36" wide (1778 x 914mm)

#### **Back Panel:**

70" tall x 36" wide (1778 x 914mm)