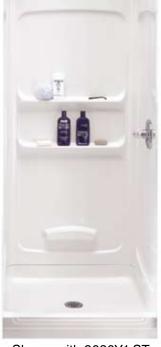

# **Compliance Certifications -**Meets or Exceeds the Following Specifications:

- ANSI Z124.2 for Plastic Showers
- ASTM E162 for Flammability
- NFPA 258 for Smoke Density

Shown with 3636Y1.ST **Shower Base** 