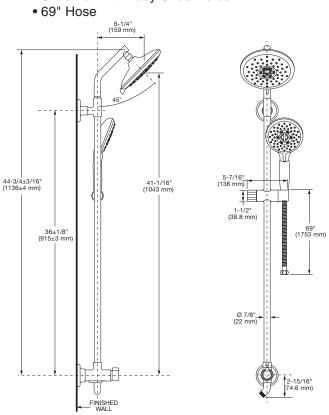

## **GENERAL DESCRIPTION:**

Complete shower system kit includes:

36" (914 mm) shower system; 69" (1750 mm) shower hose; a Spectra handheld water saving hand shower. 5" (127 mm) hand shower adjusts from drench to sensitive to Powerwash<sup>®</sup> to massage. Slide bar features an adjustable shower holder which can be set at any height or position along the bar and angle up to 45°. Kit includes two check valves to prevent backflow. 3-function rotary handle diverter 7" fixed showerhead.

#### **3-Function Rotary Handle Diverter:**

Toggle between showerhead and hand shower for use alone or together.

Shower Hose: Extra-long 69" hose is made of durable metal.