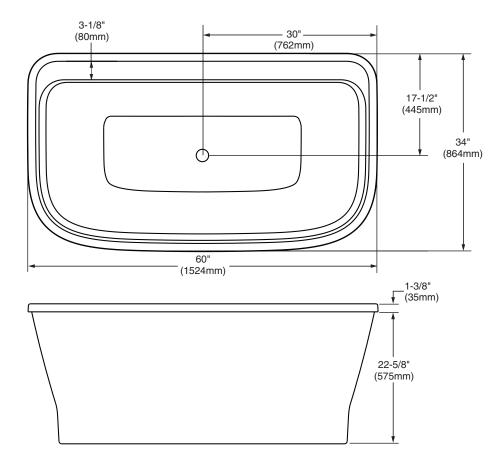

#### **Nominal Dimensions:**

60" x 34" x 34" (1527 x 864 x 610mm)

Compliance Certifications -

Meets or Exceeds the Following Specifications: • CSA B45.5 / IAPMO Z124

SEE REVERSE SIDE FOR ROUGHING-IN DIMENSIONS AND PRODUCT SPECIFICATIONS

## Aspirations<sup>™</sup> 60"x 34" Freestanding Tub HIGH GLOSS ACRYLIC

| GENERAL SPECIFICATIONS FOR<br>2967 TUB |                                                     |
|----------------------------------------|-----------------------------------------------------|
| INSTALLED SIZE                         | 60 x 34 x 24 in. (TUB ONLY)<br>(1524 x 864 x 610mm) |
| WEIGHT                                 | 106 Lbs. (48 Kg.)                                   |
| WEIGHT w/WATER                         | 698 Lbs. (317 Kg.)                                  |
| GAL. TO OVERFLOW                       | 71 Gal. (268 L)                                     |
| BATHING WELL AT SUMP                   | 41-3/8 x 20-1/4 ln. (1050 x 513mm)                  |
|                                        | 53-5/8 x 26 ln. (1363 x 660mm)                      |
| WATER DEPTH TO OVERFLO                 | N17.56 In. (446mm)                                  |
| FLOOR LOADING                          | 78.5 Lbs./Sq.Ft. (383.6 Kgs./Sq.m)                  |
| LUMBAR ANGLE                           | 21.8 deg                                            |

#### NOTES:

■ REFER TO INSTALLATION INSTRUCTIONS SUPPLIED WITH BATHTUB FOR ADDITIONAL INFORMATION.

**IMPORTANT:** Dimensions of fixtures are nominal and may vary within the range of tolerances established by ANSI Standard Z124.1. These measurements are subject to change or cancellation. No responsibility is assumed for use of superseded or voided leaflet.