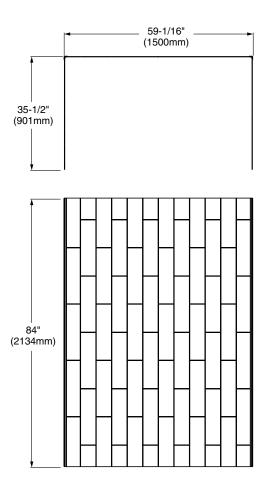

#### **Nominal Dimensions:**

59-1/16" x 35-1/2" x 84" (1500 x 902 x 2134mm)

### Wall Set Includes:

- Two back wall panels (Left and Right): 59-1/16" w x 84" h (1500 x 2134mm) (Finished Dimension)
- Two side wall panels (Left and Right): 35-3/16" w x 84" h (893 x 2134mm)