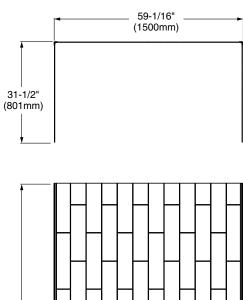

# **Nominal Dimensions:**

59-1/16" x 31-1/2" x 84" (1500 x 800 x 2134mm)

### Wall Set Includes:

- Two back wall panels (Left and Right): 59-1/16" w x 84" h (1500 x 2134mm) (Finished Dimension)
- Two side wall panels (Left and Right): 31-3/16" w x 84" h (792 x 2134mm)