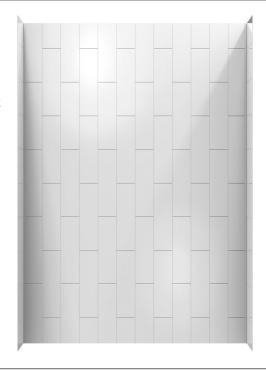

# Aspirations™ 60"x32" Shower Wall System

Stacked Tile Design

# Stylish Design:

- Custom etched grout lines for a beautiful and realistic tile look
- Premium 84" height
- Compatible with Aspirations customizable shelving unit (sold separately)
- Coordinates with Aspirations<sup>™</sup> bathroom suite