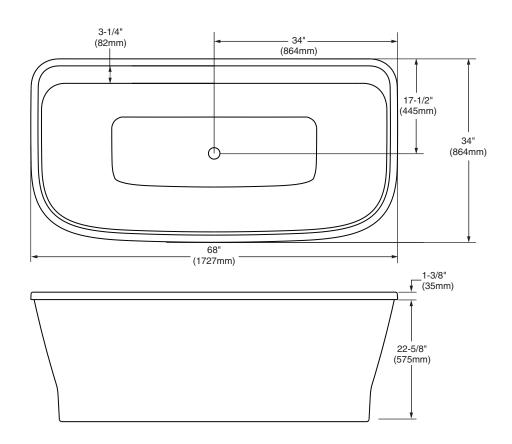

#### **Nominal Dimensions:**

68" x 34" x 34" (1727 x 864 x 610mm)

| GENERAL SPECIFICATIONS FOR 2677 TUB                                                                                              |                                                                                                                                                        |
|----------------------------------------------------------------------------------------------------------------------------------|--------------------------------------------------------------------------------------------------------------------------------------------------------|
| INSTALLED SIZE                                                                                                                   | 68 x 34 x 24 in. (TUB ONLY)<br>(1727 x 864 x 610mm)                                                                                                    |
| WEIGHT WEIGHT W/WATER GAL. TO OVERFLOW BATHING WELL AT SUMP45-3/4 BATHING WELL AT RIM6 WATER DEPTH TO OVERFLOW FLOOR LOADING76 L | 120 Lbs. (54 Kg.)<br>787 Lbs. (357 Kg.)<br>80 Gal. (302.52 L)<br>4 x 20-1/16 ln. (1162 x 509mm)<br>61-5/8 x 26 ln. (1565 x 660mm)<br>17.56 ln. (446mm) |
| LUMBAR ANGLE                                                                                                                     | 27.1 deg                                                                                                                                               |