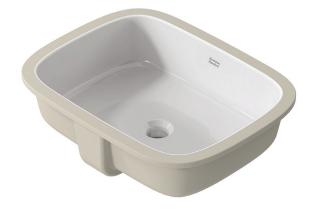

# □ 1607000 Under Counter Sink

- Rectangular under counter vitreous china sink
- Design coordinates with Aspirations collection
- Front overflow with center drain and unglazed rim
- Includes EverClean® antimicrobial surface
- Supplied with mounting kit and cutout template

### **Nominal Dimensions:**

20" x 15-1/2" (506 x 392 mm)

## **Bowl size:**

17" (433 mm) wide 12-9/16" (319 mm) front to back 4-1/2" (115 mm) deep