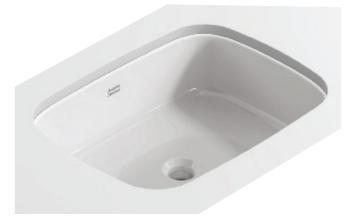

# □ 1607000 Under Counter Sink

- Rectangular under counter vitreous china sink
- Design coordinates with Aspirations collection
- Front overflow with center drain and unglazed rim
- Includes EverClean® antimicrobial surface
- Supplied with mounting kit and cutout template

### **Nominal Dimensions:**

20" x 15-1/2" (506 x 392 mm)

## **Bowl size:**

17" (433 mm) wide 12-9/16" (319 mm) front to back 4-1/2" (115 mm) deep