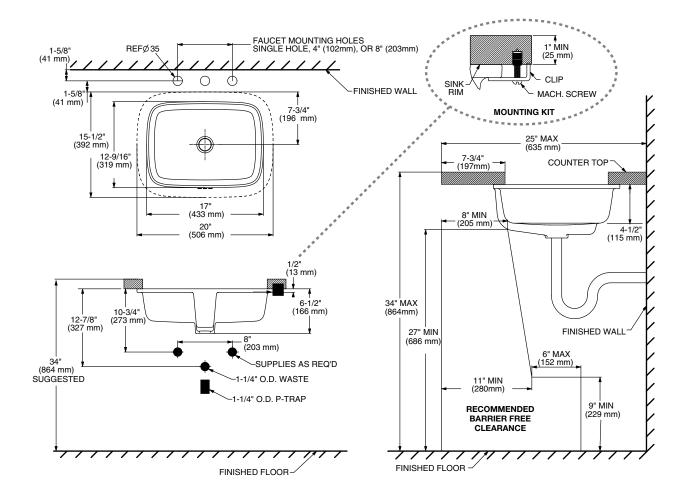

### **Nominal Dimensions:**

20" x 15-1/2" (506 x 392 mm)

## **Bowl size:**

17" (433 mm) wide 12-9/16" (319 mm) front to back 4-1/2" (115 mm) deep

#### □ Supplies:

□ 1-1/4" Trap:

\* See faucet section for additional models available

MEETS THE AMERICANS WITH DISABILITIES ACT GUIDELINES AND ICC ANSI A117.1 ACCESSIBLE AND USABLE BUILDINGS AND FACILITIES - CHECK LOCAL CODES. Install lavatory 864 mm (34") from finished floor. Lavatory installed 197 mm (7-3/4") minimum from front edge of countertop provides 686mm (27") knee clearance area.

#### NOTES:

NOTES: INSTALL PRODUCT ACCORDING TO THE INSTALLATION INSTRUCTIONS. COUNTERTOP MANUFACTURER OR CUTTER MUST USE CUTOUT TEMPLATE PROVIDED WITH PRODUCT OR A CURRENT ONE PROVIDED BY AMERICAN STANDARD. AMERICAN STANDARD IS NOT RESPONSIBLE FOR CUTOUT ERRORS WHEN THE INCORRECT TEMPLATE IS USED. \* DIMENSIONS SHOWN FOR LOCATION OF SUPPLIED AND "P" TRAP ARE SUGGESTED. VUNDERCOUNTER MOUNTING KIT SUPPLIED WITH SINK. FITTINGS NOT INCLUDED WITH FIXTURE AND MUST BE ORDERED SEPARATELY. SEALING COMPOUND SUPPLIED BY OTHERS.