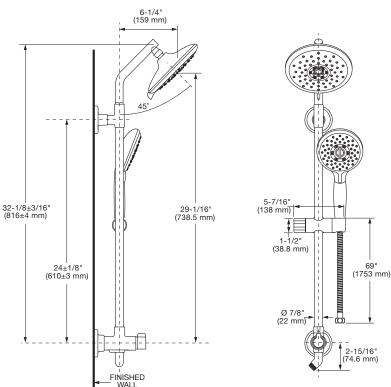

## **GENERAL DESCRIPTION:**

Complete shower system kit includes:

24" (610 mm) shower system; 69" (1750 mm) shower hose; a Spectra handheld water saving hand shower. 5" (127 mm) hand shower adjusts from drench to sensitive to Powerwash® to massage. Slide bar features an adjustable shower holder which can be set at any height or position along the bar and angle up to 45°. Kit includes two check valves to prevent backflow. 3-function rotary handle diverter 7" fixed showerhead.

### SLIDE BAR

**Simple Height Adjustment:** Allows positioning of the personal shower anywhere along the bar.