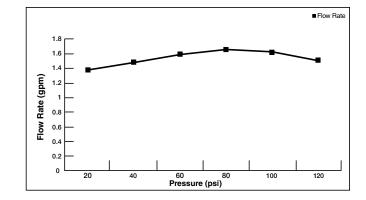

## **PRODUCT FEATURES:**

Water Saving: WaterSense® certified

### SUGGESTED SPECIFICATION

Shower system shall feature a 69" hose and hand shower. Hand shower and showerhead shall be WaterSense certified. Shower system shall have a pressure compensating control device. Kit shall include two check valves to prevent backflow. Fitting shall be American Standard Model # 1029120000.