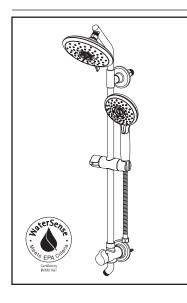

### MODEL NUMBER:

- 1029120000 Shower System Kit 1.8 version Includes:
  - Spectra Handheld® 4 Function Hand Shower
  - Spectra Fixed<sup>®</sup> 7" Showerhead
  - 3-Function Push-Button Diverter
  - Slide Bar with Easy Glide Holder
  - 69" Hose

## **GENERAL DESCRIPTION:**

Complete shower system kit includes:

24" (610 mm) shower system; 69" (1750 mm) shower hose; a Spectra handheld water saving hand shower. 5" (127 mm) hand shower adjusts from drench to sensitive to Powerwash® to massage. Slide bar features an adjustable shower holder which can be set at any height or position along the bar and angle up to 45°. Kit includes two check valves to prevent backflow. 3-function rotary handle diverter 7" fixed showerhead.