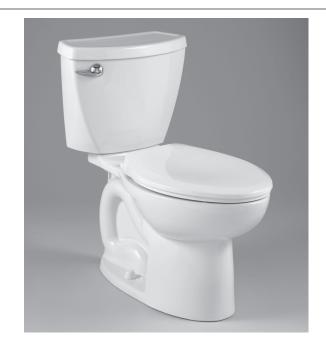

# **CADET® 3 ELONGATED TOILET** with the FLUSH RIGHT™ SYSTEM

**VITREOUS CHINA** 

## **CADET® 3 ELONGATED TOILET** with the FLUSH RIGHT™ SYSTEM

#### **2383.012**

- Vitreous china
- Low-consumption (6.0 Lpf/1.6 gpf)
- EverClean™ anti-microbial ceramic glaze
- Featuring the Flush Right™ System
- Elongated siphon action jetted bowl
- Fully-glazed 2-1/8" trapway with 2" ball pass
  Generous 9" x 8" water surface area
- · Close-coupled tank with flat tank cover for superior storage
- Oversized 3" flush valve with chemical resistant flapper
- Chrome trip lever
- New Speed Connect<sup>™</sup> tank-to-bowl coupling system
- New sanitary dam on bowl with four point tank stabilization
- 2 color-matched bolt caps
- 100% factory flush tested
- ☐ 3014.016 Elongated Bowl
- **□** 4021.016 Tank

#### **Nominal Dimensions:**

768 x 438 x 733mm (30-1/4" x 17-1/4" x 28-7/8")

Fixture only, seat and supply by others