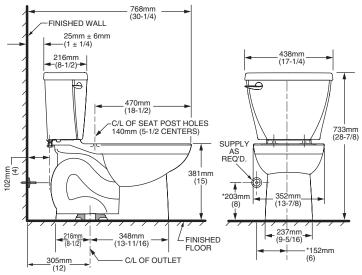

#### **Nominal Dimensions:**

768 x 438 x 733mm (30-1/4" x 17-1/4" x 28-7/8")

Fixture only, seat and supply by others

#### NOTES:

THIS TOILET IS DESIGNED TO ROUGH-IN AT A MINIMUM DIMENSION OF 305MM (12") FROM FINISHED WALL TO C/L OF OUTLET. SUPPLY NOT INCLUDED WITH FIXTURE AND MUST BE ORDERED

\* DIMENSION SHOWN FOR LOCATION OF SUPPLY IS SUGGESTED.

IMPORTANT: Dimensions of fixtures are nominal and may vary within the range of tolerances established by ANSI Standard A112.19.2.
These measurements are subject to change or cancellation. No responsibility is