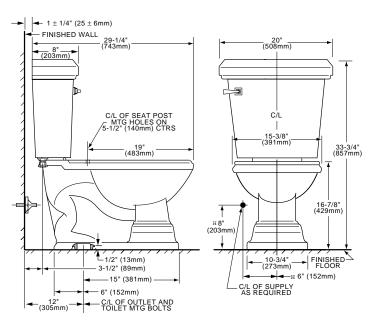

| <b>3797.016</b> Bowl |
|----------------------|
| <b>4707.016</b> Tank |

Nominal Dimensions: 29-1/4" x 20" x 33-3/4" (743 x 508 x 857mm)

Fixture only, supply by others

#### NOTES:

THIS COMBINATION IS DESIGNED TO ROUGH-IN AT A MINIMUM DIMENSION OF 305MM (12") FROM FINISHED WALL TO C/L OF OUTLET.

\* DIMENSIONS SHOWN FOR LOCATION OF SUPPLY ARE SUGGESTED.
SUPPLY NOT INCLUDED WITH FIXTURE AND MUST BE ORDERED SEPARATELY.
IMPORTANT: Dimensions of fixtures are nominal and may vary within the range of tolerance established by ANSI Standard A112.19.2.

These measurements are subject to change or cancellation. No responsibility is assumed for use of superseded or voided pages.

MEETS THE AMERICAN DISABILITIES ACT GUIDELINES AND ANSI A117.1 REQUIREMENTS FOR ACCESSIBLE AND USEABLE BUILDING FACILITIES-CHECK LOCAL CODES.