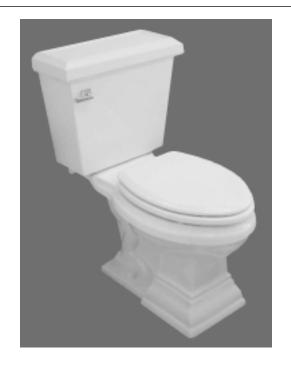

## TOWN SQUARE™ RIGHT HEIGHT ELONGATED TOILET

#### **2797.016**

- Vitreous china
- Low-consumption (6.0 Lpf/1.6 gpf)
- Elongated siphon jet action bowl with 2" trapway
- AquaForce flushing technology
- Right Height bowl rim height at 16-7/8"
- American classic styling on bowl and tank design matched to pedestal and countertop lavatories
- Front-mounted chrome trip lever design matched to Town Square faucets
- Design matched molded elongated Town Square seat and cover (5725.027) included
- 2 bolt caps
- Internal trapway area fully glazed
- 100% factory flush tested

| <b>3797.016</b> Bowl |
|----------------------|
| <b>4707.016</b> Tank |

Nominal Dimensions: 29-1/4" x 20" x 33-3/4" (743 x 508 x 857mm)

Fixture only, supply by others