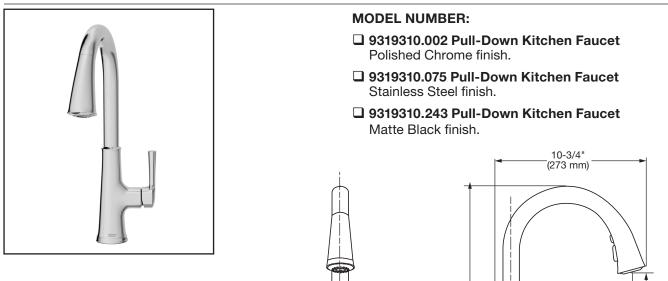

#### SUGGESTED SPECIFICATION:

Single control kitchen faucet shall feature a metal lever handle and pull-down spray. Shall feature Re-Trax Retraction System. Shall also feature washerless ceramic disc valve cartridge, flexible supply hoses and two integral check valves. Fitting shall be American Standard Model # 9319310.002, 9319310.075, 9319310.243.

### **CODES AND STANDARDS**

These products meet or exceed the following codes and standards:

**ANSI A117.1** ASME A112.18.1 **CSA B125.1** NSF 61/Section 9 **NSF 372** 

| Product<br>Number | Description                                       |
|-------------------|---------------------------------------------------|
| 9319310.002       | Pull-Down Kitchen Faucet. Polished Chrome Finish. |
| 9319310.075       | Pull-Down Kitchen Faucet. Stainless Steel Finish. |
| 9319310.243       | Pull-Down Kitchen Faucet. Matte Black Finish.     |