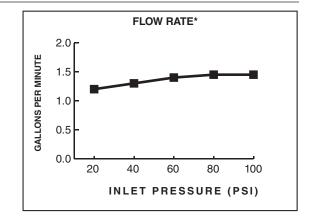

### **GENERAL DESCRIPTION:**

1-Handle kitchen faucet featuring metal swivel spout and two function spray head, plus pause feature. Includes Re-Trax Retraction System. 28 mm ceramic disc valve cartridge, metal body and ADA metal lever handle. Includes flexible braided 35" supply hoses with 3/8" compression connections. Durable braided nylon spray hose is complete with two integral check valves. Maximum flow rate is 1.5 gpm / 5.7 L/ min. Metal mounting shank with metal fixation ring.