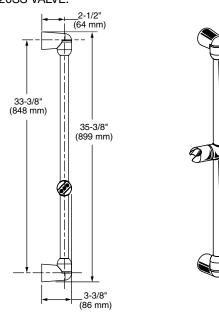

#### 6 INSTALL HOSE AND HAND SHOWER TEST SHOWER SYSTEM

- NOTE: REFER TO INSTALLATION INSTRUCTIONS (M968637) SUPPLIED WITH SHOWER SYSTEM KIT FOR COMPLETE INSTALLATION AND tREPAIR PART INFORMATION.
- Place the HAND SHOWER into the SLIDE BAR after all hose connections are made. The installation of the SHOWER SYSTEM KIT is now complete.
- Turn on water supplies and check all fuctions of of the SHOWER SYSTEM KIT. Check for any leaks.