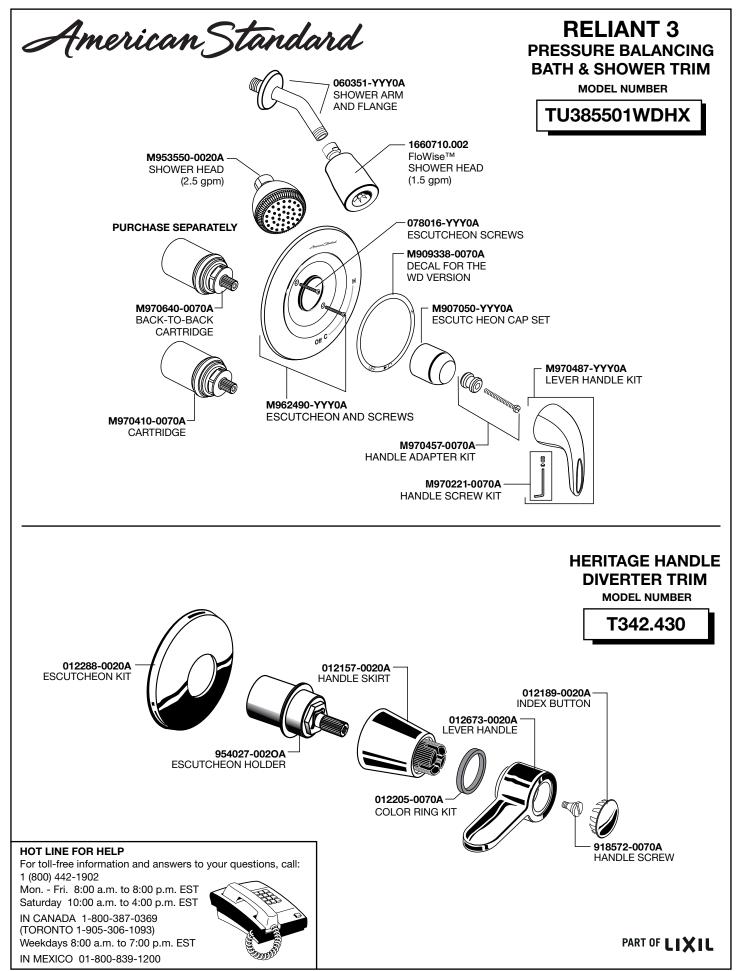

# 2 INSTALL VALVE TRIM AND TUB SPOUT

# NOTE: REFER TO INSTALLATION INSTRUCTIONS (M965937) SUPPLIED WITH VALVE TRIM KIT FOR COMPLETE INSTALLATION AND REPAIR PART INFORMATION.

- When finished tiling the wall, remove PLASTER GUARD.
- Remove plug from shower pipe.

- When finished tiling the wall, remove PLASTER GUARD.
- Place ESCUTCHEON (1) onto ESCUTCHEON HOLDER (2).
- Thread ESCUTCHEON HOLDER (2) onto DIVERTER VALVE (3). Tighten until ESCUTCHEON (1) is snug against finished wall.
- Install HANDLE SKIRT (4) onto VALVE STEM (5).
- Push DECORATIVE RING (6) onto LEVER HANDLE (7).
- Align LEVER HANDLE (7) and push onto HANDLE SKIRT (4). Install HANDLE SCREW (8) and tighten.
- Push INDEX CAP (9) into LEVER HANDLE (7).