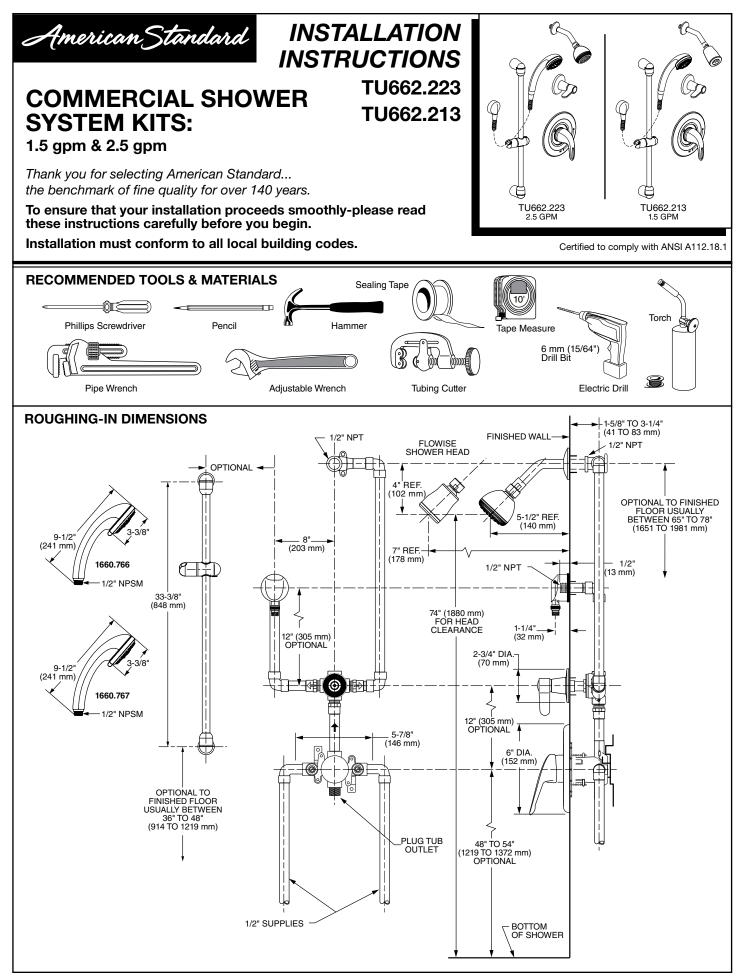

# 2 INSTALL VALVE TRIM AND TUB SPOUT

# NOTE: REFER TO INSTALLATION INSTRUCTIONS (M965937) SUPPLIED WITH VALVE TRIM KIT FOR COMPLETE INSTALLATION AND REPAIR PART INFORMATION.

- When finished tiling the wall, remove PLASTER GUARD.
- Remove plug from shower pipe.

- When finished tiling the wall, remove PLASTER GUARD.
- Place ESCUTCHEON (1) onto ESCUTCHEON HOLDER (2).
- Thread ESCUTCHEON HOLDER (2) onto DIVERTER VALVE (3). Tighten until ESCUTCHEON (1) is snug against finished wall.
- Install HANDLE SKIRT (4) onto VALVE STEM (5).
- Push DECORATIVE RING (6) onto LEVER HANDLE (7).
- Align LEVER HANDLE (7) and push onto HANDLE SKIRT (4). Install HANDLE SCREW (8) and tighten.
- Push INDEX CAP (9) into LEVER HANDLE (7).