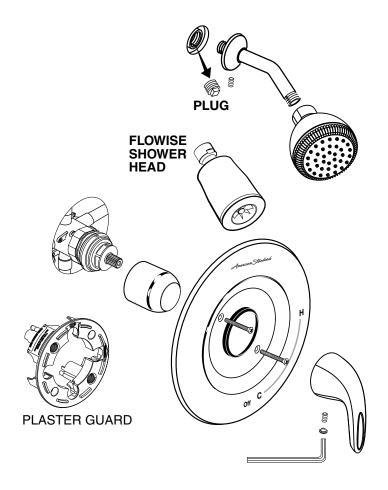

### 5 INSTALL HAND SHOWER SLIDE BAR

NOTE: REFER TO INSTALLATION INSTRUCTIONS (M968637) SUPPLIED WITH SHOWER SYSTEM KIT FOR COMPLETE INSTALLATION AND REPAIR PART INFORMATION.

### WARNING: NOT DESIGNED TO BE A GRAB BAR.

• The height and location of the SLIDE BAR is optional. It can be installed to the right or left side of the R120SS VALVE.