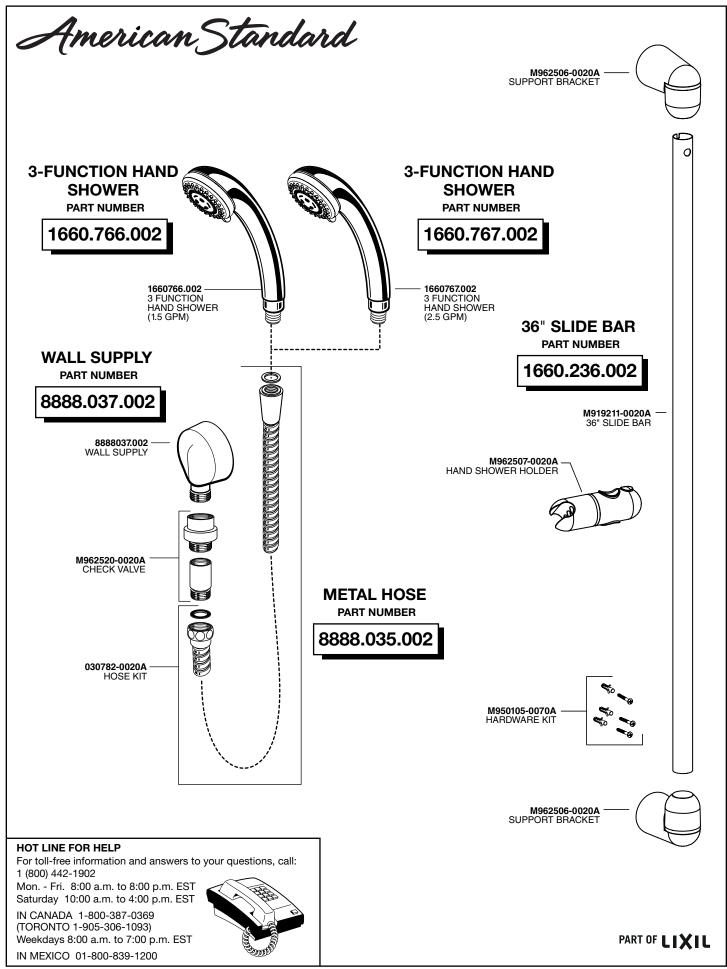

### 4 INSTALL WALL SUPPLY

# NOTE: REFER TO INSTALLATION INSTRUCTIONS (M968637) SUPPLIED WITH WALL SUPPLY FOR COMPLETE INSTALLATION AND REPAIR PART INFORMATION.

- Supply to WALL SUPPLY is 1/2" NPT. See rough-in above for detailed information.
- Apply sealant or sealing tape to threads of 1/2" NPT supply nipple.

### 5 INSTALL HAND SHOWER SLIDE BAR

NOTE: REFER TO INSTALLATION INSTRUCTIONS (M968637) SUPPLIED WITH SHOWER SYSTEM KIT FOR COMPLETE INSTALLATION AND REPAIR PART INFORMATION.

### WARNING: NOT DESIGNED TO BE A GRAB BAR.

• The height and location of the SLIDE BAR is optional. It can be installed to the right or left side of the R120SS VALVE.

#### 6 INSTALL HOSE AND HAND SHOWER TEST SHOWER SYSTEM

- NOTE: REFER TO INSTALLATION INSTRUCTIONS (M968637) SUPPLIED WITH SHOWER SYSTEM KIT FOR COMPLETE INSTALLATION AND tREPAIR PART INFORMATION.
- Place the HAND SHOWER into the SLIDE BAR after all hose connections are made. The installation of the SHOWER SYSTEM KIT is now complete.
- Turn on water supplies and check all fuctions of of the SHOWER SYSTEM KIT. Check for any leaks.