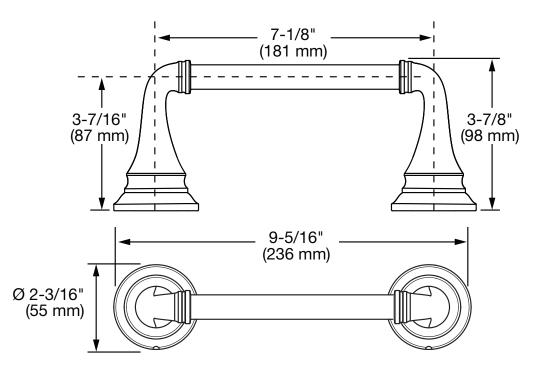

# MODEL NUMBER:

D 7052230 - Toilet Paper Holder

#### **PRODUCT FEATURES:**

**Materials of Construction:** Metal construction for durability & long life.

Concealed Mounting: No exposed set screws.

Easy to Install

Easy to Use: Pivoting arm for easy reload

# SUGGESTED SPECIFICATION

Toilet Paper Holder shall feature metal construction. Shall feature concealed mounting with no exposed set screws. Toilet Paper Holder shall be American Standard Model # 7052230.\_\_\_.