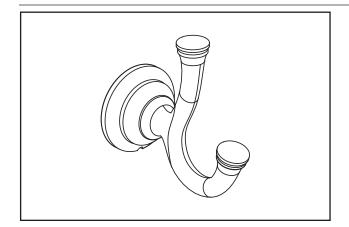

# MODEL NUMBER:

□ 7052210 - Robe Hook

# **PRODUCT FEATURES:**

Materials of Construction: Metal construction for durability & long life.

Concealed Mounting: No exposed set screws.

Easy to Install

#### SUGGESTED SPECIFICATION

Robe Hook shall feature metal construction. Shall feature concealed mounting with no exposed set screws. Robe Hook shall be American Standard Model # 7052210.\_\_\_.

American Standard