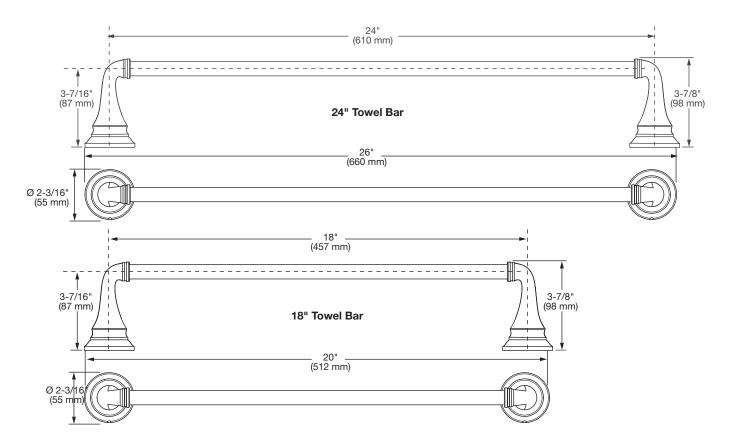

**MODEL NUMBER:** 

□ 7052018 - 18" Towel Bar

□ 7052024 - 24" Towel Bar

# **PRODUCT FEATURES:**

Materials of Construction: Metal construction for durability & long life. Brass rod.

Concealed Mounting: No exposed set screws.

Easy to Install

# SUGGESTED SPECIFICATION

18" and 24" Towel Bar shall feature metal construction. Rod shall be brass. Shall feature concealed mounting with no exposed set screws. Towel Bar shall be American Standard Model # 70520\_\_\_\_\_.