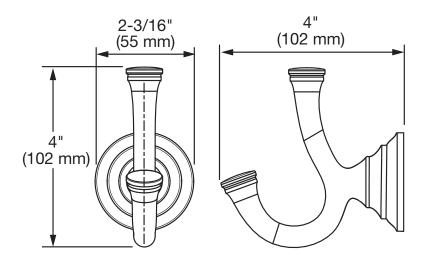

# MODEL NUMBER:

□ 7052210 - Robe Hook

# **PRODUCT FEATURES:**

Materials of Construction: Metal construction for durability & long life.

Concealed Mounting: No exposed set screws.

Easy to Install

#### SUGGESTED SPECIFICATION

Robe Hook shall feature metal construction. Shall feature concealed mounting with no exposed set screws. Robe Hook shall be American Standard Model # 7052210.\_\_\_.

American Standard