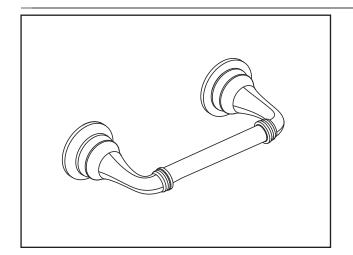

# MODEL NUMBER:

D 7052230 - Toilet Paper Holder

#### **PRODUCT FEATURES:**

**Materials of Construction:** Metal construction for durability & long life.

Concealed Mounting: No exposed set screws.

Easy to Install

Easy to Use: Pivoting arm for easy reload

# SUGGESTED SPECIFICATION

Toilet Paper Holder shall feature metal construction. Shall feature concealed mounting with no exposed set screws. Toilet Paper Holder shall be American Standard Model # 7052230.\_\_\_.