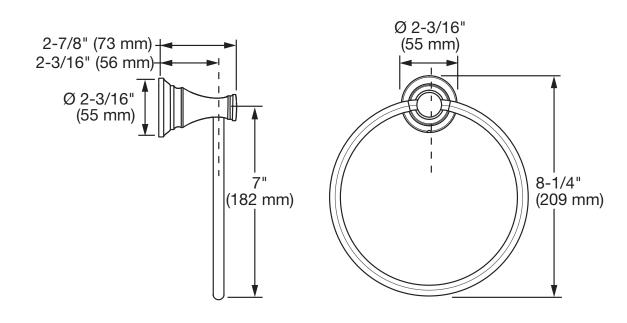

Delancey® Bath Accessories Towel Ring

# MODEL NUMBER:

□ 7052190 - Towel Ring

# **PRODUCT FEATURES:**

**Materials of Construction:** Metal construction for durability & long life. Bushing on towel ring to prevent scratching and squeaking

Concealed Mounting: No exposed set screws.

#### SUGGESTED SPECIFICATION

Towel Ring shall feature metal construction. Shall feature concealed mounting with no exposed set screws. Towel Ring shall be American Standard Model # 7052190.\_\_\_\_.

American Standard