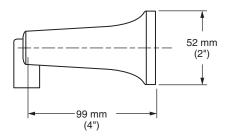

# TOWNSEND® BATH ACCESSORIES TOILET PAPER HOLDER

## MODEL NUMBER:

□ 7353.230 - Pivoting Toilet Paper Holder

## **PRODUCT FEATURES:**

Materials of Construction: Metal construction for durability & long life.

Concealed Mounting: No exposed set screws.

#### Easy to Install

**Easy toUse:** Pivoting toilet paper bar for quick and easy replacement .

### SUGGESTED SPECIFICATION

Toilet Paper Holder shall feature metal construction. Shall feature concealed mounting with no exposed set screws. Toilet Paper Holder shall be American Standard Model # 7353.230.\_\_\_\_.