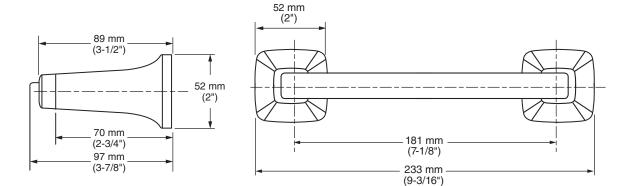

# TOWNSEND® BATH ACCESSORIES TOWEL BARS

**MODEL NUMBER:** 

□ 7353.018 - 18" Towel Bar

□ 7353.024 - 24" Towel Bar

## **PRODUCT FEATURES:**

Materials of Construction: Metal construction for durability & long life. Brass rod.

Concealed Mounting: No exposed set screws.

Easy to Install

#### SUGGESTED SPECIFICATION

18" and 24" Towel Bar shall feature metal construction. Rod shall be brass. Shall feature concealed mounting with no exposed set screws. Towel Bar shall be American Standard Model # 7353.\_\_\_\_.