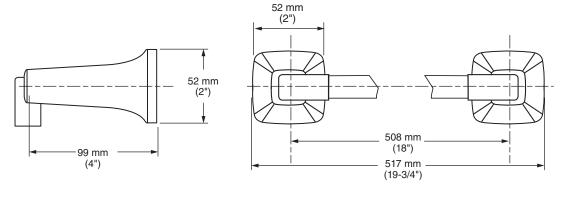

# TOWNSEND® BATH ACCESSORIES TOWEL BARS

**MODEL NUMBER:** 

□ 7353.018 - 18" Towel Bar

□ 7353.024 - 24" Towel Bar

## **PRODUCT FEATURES:**

Materials of Construction: Metal construction for durability & long life. Brass rod.

Concealed Mounting: No exposed set screws.

Easy to Install

#### SUGGESTED SPECIFICATION

18" and 24" Towel Bar shall feature metal construction. Rod shall be brass. Shall feature concealed mounting with no exposed set screws. Towel Bar shall be American Standard Model # 7353.\_\_\_\_.