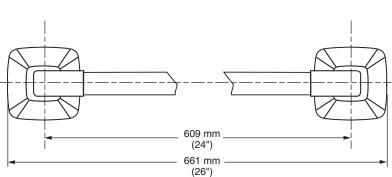

# TOWNSEND® BATH ACCESSORIES DOUBLE TOWEL BAR

# MODEL NUMBER: 7353.224 - DOUBLE Towel Bar

## **PRODUCT FEATURES:**

Materials of Construction: Metal construction for durability & long life. Brass rod.

Concealed Mounting: No exposed set screws.

Easy to Install

## SUGGESTED SPECIFICATION

24" Double Towel Bar shall feature metal construction. Rods shall be brass. Shall feature concealed mounting with no exposed set screws. Double Towel Bar shall be American Standard Model # 7353.224.\_\_\_.