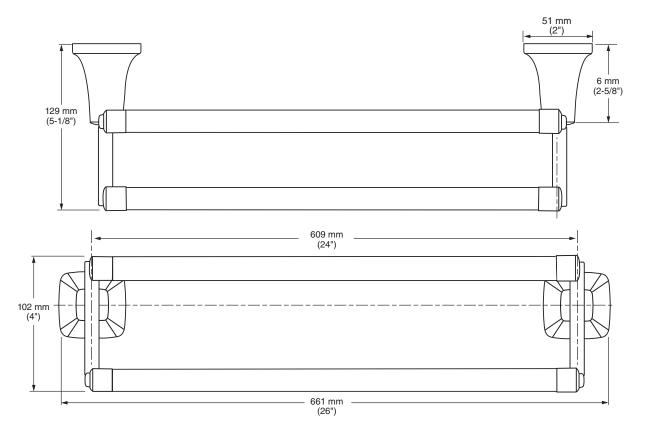

# MODEL NUMBER: 7353.224 - DOUBLE Towel Bar

## **PRODUCT FEATURES:**

Materials of Construction: Metal construction for durability & long life. Brass rod.

Concealed Mounting: No exposed set screws.

Easy to Install

## SUGGESTED SPECIFICATION

24" Double Towel Bar shall feature metal construction. Rods shall be brass. Shall feature concealed mounting with no exposed set screws. Double Towel Bar shall be American Standard Model # 7353.224.\_\_\_.