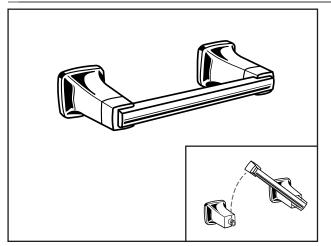

# TOWNSEND® BATH ACCESSORIES DOUBLE TOWEL BAR

# MODEL NUMBER: 7353.224 - DOUBLE Towel Bar

## **PRODUCT FEATURES:**

Materials of Construction: Metal construction for durability & long life. Brass rod.

Concealed Mounting: No exposed set screws.

Easy to Install

## SUGGESTED SPECIFICATION

24" Double Towel Bar shall feature metal construction. Rods shall be brass. Shall feature concealed mounting with no exposed set screws. Double Towel Bar shall be American Standard Model # 7353.224.\_\_\_.