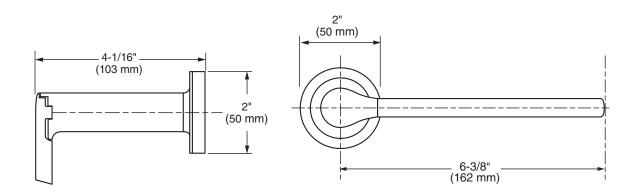

# MODEL NUMBER:

□ 7105.230 - Toilet Paper Holder

#### **PRODUCT FEATURES:**

**Materials of Construction:** Metal construction for durability & long life.

Concealed Mounting: No exposed set screws.

Easy to Install

Easy to Use

#### SUGGESTED SPECIFICATION

Toilet Paper Holder shall feature metal construction. Shall feature concealed mounting with no exposed set screws. Toilet Paper Holder shall be American Standard Model # 7105.230.\_\_\_\_.