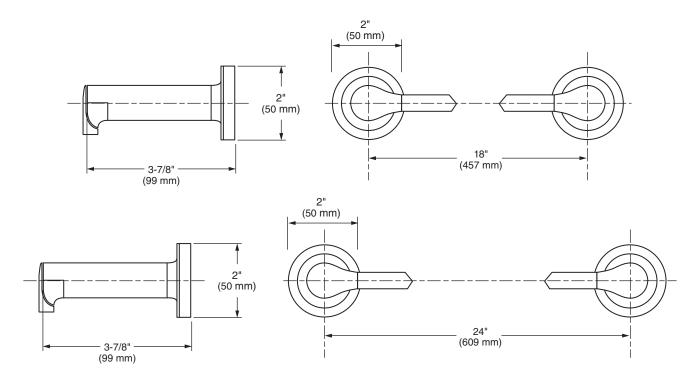

American Standard

**MODEL NUMBER:** 

□ 7105.018 - 18" Towel Bar

□ 7105.024 - 24" Towel Bar

# **PRODUCT FEATURES:**

Materials of Construction: Metal construction for durability & long life. Brass rod.

Concealed Mounting: No exposed set screws.

Easy to Install

#### SUGGESTED SPECIFICATION

18" and 24" Towel Bar shall feature metal construction. Rod shall be brass. Shall feature concealed mounting with no exposed set screws. Towel Bar shall be American Standard Model # 7105.\_\_\_\_.