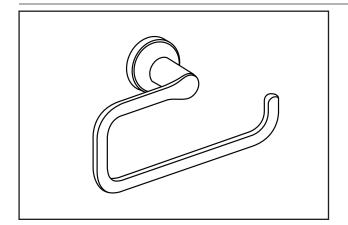

# MODEL NUMBER:

□ 7105.190 - Towel Ring

## **PRODUCT FEATURES:**

**Materials of Construction:** Metal construction for durability & long life. Bushing on towel ring to prevent scratching and squeaking

Concealed Mounting: No exposed set screws.

## SUGGESTED SPECIFICATION

Towel Ring shall feature metal construction. Shall feature concealed mounting with no exposed set screws. Towel Ring shall be American Standard Model # 7105.190.\_\_\_\_.

American Standard