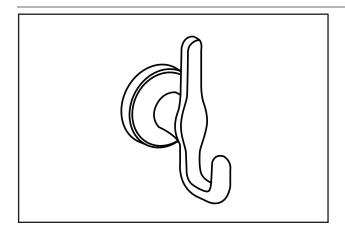

# MODEL NUMBER:

# **PRODUCT FEATURES:**

Materials of Construction: Metal construction for durability & long life.

Concealed Mounting: No exposed set screws.

Easy to Install

#### SUGGESTED SPECIFICATION

Robe Hook shall feature metal construction. Shall feature concealed mounting with no exposed set screws. Robe Hook shall be American Standard Model # 7105.210.\_\_\_\_.