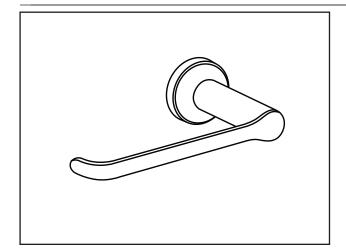

# MODEL NUMBER:

□ 7105.230 - Toilet Paper Holder

#### **PRODUCT FEATURES:**

**Materials of Construction:** Metal construction for durability & long life.

Concealed Mounting: No exposed set screws.

Easy to Install

Easy to Use

#### SUGGESTED SPECIFICATION

Toilet Paper Holder shall feature metal construction. Shall feature concealed mounting with no exposed set screws. Toilet Paper Holder shall be American Standard Model # 7105.230.\_\_\_\_.