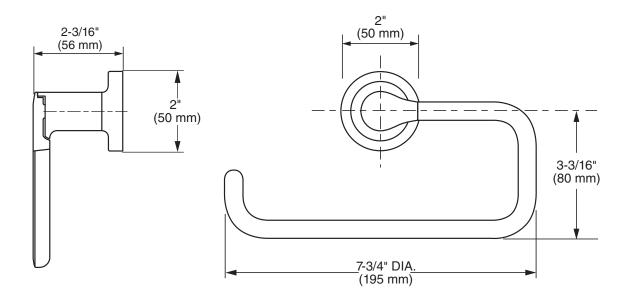

# MODEL NUMBER:

□ 7105.190 - Towel Ring

## **PRODUCT FEATURES:**

**Materials of Construction:** Metal construction for durability & long life. Bushing on towel ring to prevent scratching and squeaking

Concealed Mounting: No exposed set screws.

## SUGGESTED SPECIFICATION

Towel Ring shall feature metal construction. Shall feature concealed mounting with no exposed set screws. Towel Ring shall be American Standard Model # 7105.190.\_\_\_\_.

American Standard