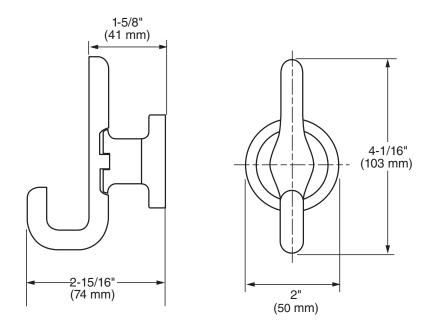

# MODEL NUMBER:

# **PRODUCT FEATURES:**

Materials of Construction: Metal construction for durability & long life.

Concealed Mounting: No exposed set screws.

Easy to Install

#### SUGGESTED SPECIFICATION

Robe Hook shall feature metal construction. Shall feature concealed mounting with no exposed set screws. Robe Hook shall be American Standard Model # 7105.210.\_\_\_\_.