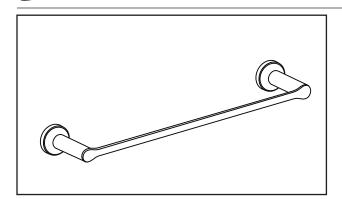

American Standard

**MODEL NUMBER:** 

□ 7105.018 - 18" Towel Bar

□ 7105.024 - 24" Towel Bar

# **PRODUCT FEATURES:**

Materials of Construction: Metal construction for durability & long life. Brass rod.

Concealed Mounting: No exposed set screws.

Easy to Install

#### SUGGESTED SPECIFICATION

18" and 24" Towel Bar shall feature metal construction. Rod shall be brass. Shall feature concealed mounting with no exposed set screws. Towel Bar shall be American Standard Model # 7105.\_\_\_\_.