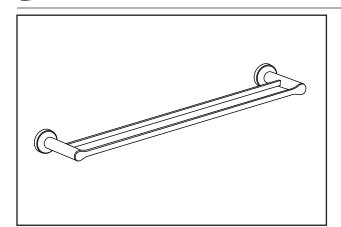

# MODEL NUMBER: D 7105.224 - DOUBLE Towel Bar

**Available Finishes** 

| 002 | Polished Chrome    |
|-----|--------------------|
| 295 | PVD Brushed Nickel |
| 243 | Matte Black        |

# **PRODUCT FEATURES:**

Materials of Construction: Metal construction for durability & long life. Brass rod.

Concealed Mounting: No exposed set screws.

Easy to Install

### SUGGESTED SPECIFICATION

24" Double Towel Bar shall feature metal construction. Rods shall be brass. Shall feature concealed mounting with no exposed set screws. Double Towel Bar shall be American Standard Model # 7105.224.\_\_\_.