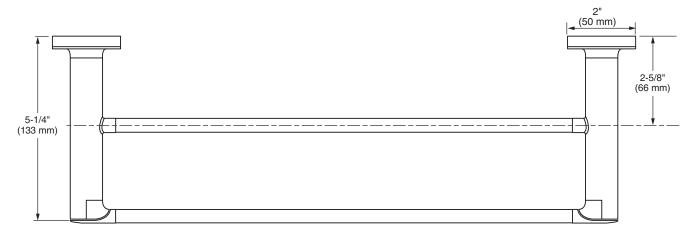

# MODEL NUMBER: D 7105.224 - DOUBLE Towel Bar

**Available Finishes** 

| 002 | Polished Chrome    |
|-----|--------------------|
| 295 | PVD Brushed Nickel |
| 243 | Matte Black        |

# **PRODUCT FEATURES:**

Materials of Construction: Metal construction for durability & long life. Brass rod.

Concealed Mounting: No exposed set screws.

Easy to Install

### SUGGESTED SPECIFICATION

24" Double Towel Bar shall feature metal construction. Rods shall be brass. Shall feature concealed mounting with no exposed set screws. Double Towel Bar shall be American Standard Model # 7105.224.\_\_\_.