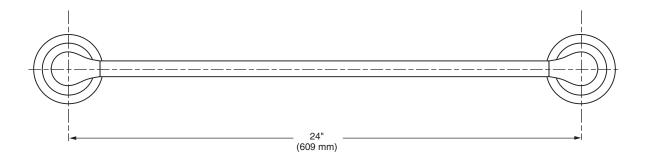

American Standard

**MODEL NUMBER:** 

□ 7105.018 - 18" Towel Bar

□ 7105.024 - 24" Towel Bar

### **PRODUCT FEATURES:**

Materials of Construction: Metal construction for durability & long life. Brass rod.

Concealed Mounting: No exposed set screws.

Easy to Install

#### SUGGESTED SPECIFICATION

18" and 24" Towel Bar shall feature metal construction. Rod shall be brass. Shall feature concealed mounting with no exposed set screws. Towel Bar shall be American Standard Model # 7105.\_\_\_\_.