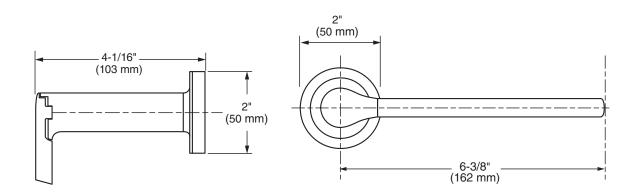

American Standard

**MODEL NUMBER:** 

□ 7105.018 - 18" Towel Bar

□ 7105.024 - 24" Towel Bar

#### **Available Finishes**

| 002 | Polished Chrome    |
|-----|--------------------|
| 295 | PVD Brushed Nickel |
| 243 | Matte Black        |

### **PRODUCT FEATURES:**

Materials of Construction: Metal construction for durability & long life. Brass rod.

Concealed Mounting: No exposed set screws.

Easy to Install

#### SUGGESTED SPECIFICATION

18" and 24" Towel Bar shall feature metal construction. Rod shall be brass. Shall feature concealed mounting with no exposed set screws. Towel Bar shall be American Standard Model # 7105.\_\_\_\_.