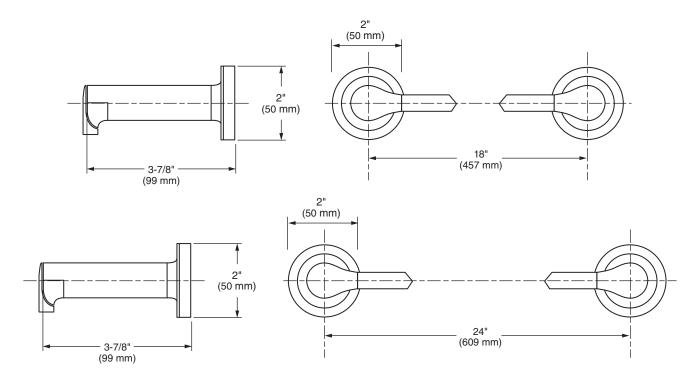

# MODEL NUMBER: D 7105.224 - DOUBLE Towel Bar

**Available Finishes** 

| 002 | Polished Chrome    |
|-----|--------------------|
| 295 | PVD Brushed Nickel |
| 243 | Matte Black        |

# **PRODUCT FEATURES:**

Materials of Construction: Metal construction for durability & long life. Brass rod.

Concealed Mounting: No exposed set screws.

Easy to Install

### SUGGESTED SPECIFICATION

24" Double Towel Bar shall feature metal construction. Rods shall be brass. Shall feature concealed mounting with no exposed set screws. Double Towel Bar shall be American Standard Model # 7105.224.\_\_\_.