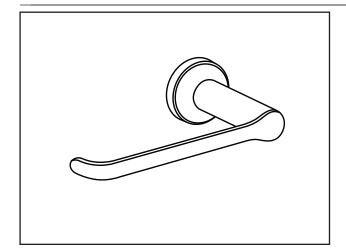

### MODEL NUMBER:

□ 7105.230 - Toilet Paper Holder

#### **PRODUCT FEATURES:**

**Materials of Construction:** Metal construction for durability & long life.

Concealed Mounting: No exposed set screws.

Easy to Install

Easy to Use

#### SUGGESTED SPECIFICATION

Toilet Paper Holder shall feature metal construction. Shall feature concealed mounting with no exposed set screws. Toilet Paper Holder shall be American Standard Model # 7105.230.\_\_\_\_.