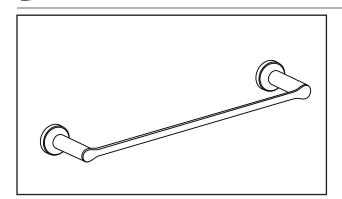

American Standard

**MODEL NUMBER:** 

□ 7105.018 - 18" Towel Bar

□ 7105.024 - 24" Towel Bar

### **PRODUCT FEATURES:**

Materials of Construction: Metal construction for durability & long life. Brass rod.

Concealed Mounting: No exposed set screws.

Easy to Install

#### SUGGESTED SPECIFICATION

18" and 24" Towel Bar shall feature metal construction. Rod shall be brass. Shall feature concealed mounting with no exposed set screws. Towel Bar shall be American Standard Model # 7105.\_\_\_\_.