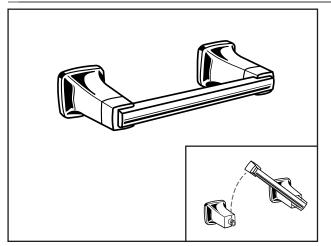

# TOWNSEND® BATH ACCESSORIES TOWEL BARS

**MODEL NUMBER:** 

□ 7353.018 - 18" Towel Bar

□ 7353.024 - 24" Towel Bar

## **PRODUCT FEATURES:**

Materials of Construction: Metal construction for durability & long life. Brass rod.

Concealed Mounting: No exposed set screws.

Easy to Install

### SUGGESTED SPECIFICATION

18" and 24" Towel Bar shall feature metal construction. Rod shall be brass. Shall feature concealed mounting with no exposed set screws. Towel Bar shall be American Standard Model # 7353.\_\_\_\_.