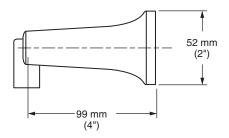

American Standard

# TOWNSEND® BATH ACCESSORIES TOWEL BARS



**MODEL NUMBER:** 

□ 7353.018 - 18" Towel Bar

□ 7353.024 - 24" Towel Bar

### **Available Finishes**

| 002 | Polished Chrome     |
|-----|---------------------|
| 013 | PVD Polished Nickel |
| 278 | Legacy Bronze       |
| 295 | PVD Satin Nickel    |







## **PRODUCT FEATURES:**

Materials of Construction: Metal construction for durability & long life. Brass rod.

Concealed Mounting: No exposed set screws.

Easy to Install

### SUGGESTED SPECIFICATION

18" and 24" Towel Bar shall feature metal construction. Rod shall be brass. Shall feature concealed mounting with no exposed set screws. Towel Bar shall be American Standard Model # 7353.\_\_\_\_.



# TOWNSEND® BATH ACCESSORIES TOWEL RING



## MODEL NUMBER: 7353.190 - Towel Ring

### **Available Finishes**

| 002 | Polished Chrome     |
|-----|---------------------|
| 013 | PVD Polished Nickel |
| 278 | Legacy Bronze       |
| 295 | PVD Satin Nickel    |



### **PRODUCT FEATURES:**

**Materials of Construction:** Metal construction for durability & long life. Bushing on towel ring to