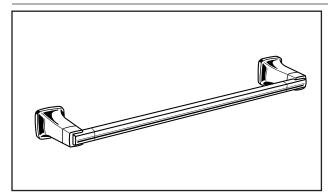

# TOWNSEND® BATH ACCESSORIES TOWEL BARS

**MODEL NUMBER:** 

□ 7353.018 - 18" Towel Bar

□ 7353.024 - 24" Towel Bar