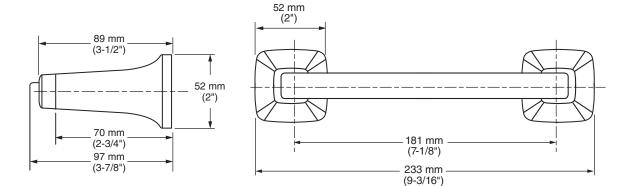

# TOWNSEND® BATH ACCESSORIES TOWEL BARS

**MODEL NUMBER:** 

□ 7353.018 - 18" Towel Bar

□ 7353.024 - 24" Towel Bar

## **PRODUCT FEATURES:**

Materials of Construction: Metal construction for durability & long life. Brass rod.

Concealed Mounting: No exposed set screws.

Easy to Install

### SUGGESTED SPECIFICATION

18" and 24" Towel Bar shall feature metal construction. Rod shall be brass. Shall feature concealed mounting with no exposed set screws. Towel Bar shall be American Standard Model # 7353.\_\_\_\_.