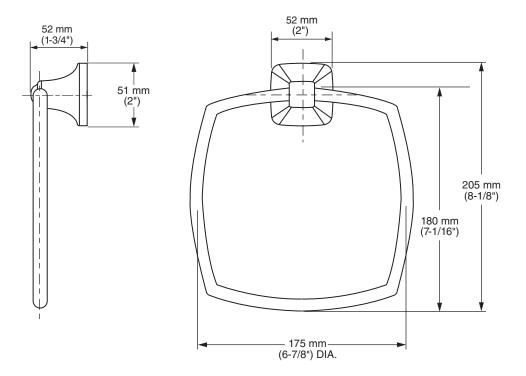

me     |
|-----|---------------------|
| 013 | PVD Polished Nickel |
| 278 | Legacy Bronze       |
| 295 | PVD Satin Nickel    |







## **PRODUCT FEATURES:**

Materials of Construction: Metal construction for durability & long life. Brass rod.

Concealed Mounting: No exposed set screws.

Easy to Install

### SUGGESTED SPECIFICATION

18" and 24" Towel Bar shall feature metal construction. Rod shall be brass. Shall feature concealed mounting with no exposed set screws. Towel Bar shall be American Standard Model # 7353.\_\_\_\_.



# TOWNSEND® BATH ACCESSORIES TOWEL RING



## MODEL NUMBER: 7353.190 - Towel Ring

### **Available Finishes**

| 002 | Polished Chrome     |
|-----|---------------------|
| 013 | PVD Polished Nickel |
| 278 | Legacy Bronze       |
| 295 | PVD Satin Nickel    |



### **PRODUCT FEATURES:**

**Materials of Construction:** Metal construction for durability & long life. Bushing on towel ring to prevent scratching and squeaking

Concealed Mounting: No exposed set screws.

Easy to Install

### SUGGESTED SPECIFICATION

Towel Ring shall feature metal construction. Shall feature concealed mounting with no exposed set screws. Towel Ring shall be American Standard Model # 7353.190.\_\_\_.

American Standard

# TOWNSEND® BATH ACCESSORIES ROBE HOOK



# MODEL NUMBER: 7353.210 - ROBE HOOK

### **Available Finishes**

| 002 | Polished Chrome     |
|-----|---------------------|
| 013 | PVD Polished Nickel |
| 278 | Legacy Bronze       |
| 295 | PVD Satin Nickel    |





## **PRODUCT FEATURES:**

Materials of Construction: Metal construction for durability & lon