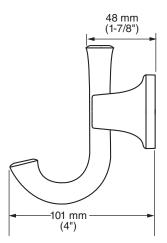

---|
| 013 | PVD Polished Nickel |
| 278 | Legacy Bronze       |
| 295 | PVD Satin Nickel    |



### **PRODUCT FEATURES:**

**Materials of Construction:** Metal construction for durability & long life. Bushing on towel ring to prevent scratching and squeaking

Concealed Mounting: No exposed set screws.

Easy to Install

### SUGGESTED SPECIFICATION

Towel Ring shall feature metal construction. Shall feature concealed mounting with no exposed set screws. Towel Ring shall be American Standard Model # 7353.190.\_\_\_.

American Standard

# TOWNSEND® BATH ACCESSORIES ROBE HOOK



# MODEL NUMBER: 7353.210 - ROBE HOOK

### **Available Finishes**

| 002 | Polished Chrome     |
|-----|---------------------|
| 013 | PVD Polished Nickel |
| 278 | Legacy Bronze       |
| 295 | PVD Satin Nickel    |





## **PRODUCT FEATURES:**

Materials of Construction: Metal construction for durability & long life.

Concealed Mounting: No exposed set screws.

Easy to Install

### SUGGESTED SPECIFICATION

Robe Hook shall feature metal construction. Shall feature concealed mounting with no exposed set screws. Robe Hook shall be American Standard Model # 7353.210.\_\_\_\_.



# TOWNSEND® BATH ACCESSORIES TOILET PAPER HOLDER



## MODEL NUMBER:

□ 7353.230 - Pivoting Toilet Paper Holder

### **Available Finishes**

| 002 | Polished Chrome     |
|-----|---------------------|
| 013 | PVD Polished Nickel |
| 278 | Legacy Bronze       |
| 295 | PVD Satin Nickel    |



## **PRODUCT FEATURES:**

Materials of Construction: Metal construction for durability & long life.

Concealed Mounting: No exposed set scr