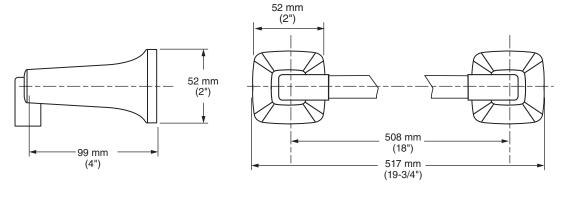

American Standard

# TOWNSEND® BATH ACCESSORIES TOWEL BARS



**MODEL NUMBER:** 

□ 7353.018 - 18" Towel Bar

□ 7353.024 - 24" Towel Bar

### **Available Finishes**

| 002 | Polished Chrome     |
|-----|---------------------|
| 013 | PVD Polished Nickel |
| 278 | Legacy Bronze       |
| 295 | PVD Satin Nickel    |







## **PRODUCT FEATURES:**

Materials of Construction: Metal construction for durability & long life. Brass rod.

Concealed Mounting: No exposed set screws.

Easy to Install

### SUGGESTED SPECIFICATION

18" and 24" Towel Bar shall feature metal construction. Rod shall be brass. Shall feature concealed mounting with no exposed set screws. Towel Bar shall be American Standard Model # 7353.\_\_\_\_.



# TOWNSEND® BATH ACCESSORIES TOWEL RING



## MODEL NUMBER: 7353.190 - Towel Ring

### **Available Finishes**

| 002 | Polished Chrome     |
|-----|---------------------|
| 013 | PVD Polished Nickel |
| 278 | Legacy Bronze       |
| 295 | PVD Satin Nickel    |



### **PRODUCT FEATURES:**

**Materials of Construction:** Metal construction for durability & long life. Bushing on towel ring t