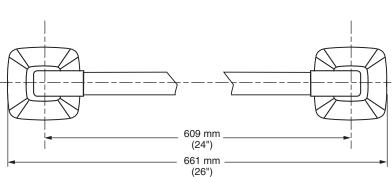

# TOWNSEND® BATH ACCESSORIES TOWEL BARS

**MODEL NUMBER:** 

□ 7353.018 - 18" Towel Bar

□ 7353.024 - 24" Towel Bar