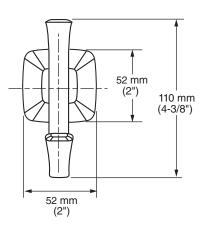

# TOWNSEND® BATH ACCESSORIES TOWEL RING

## MODEL NUMBER: 7353.190 - Towel Ring

### **Available Finishes**

| 002 | Polished Chrome     |
|-----|---------------------|
| 013 | PVD Polished Nickel |
| 278 | Legacy Bronze       |
| 295 | PVD Satin Nickel    |