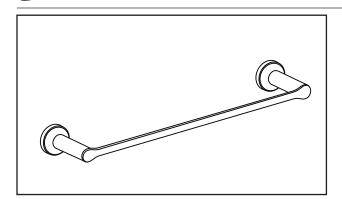

American Standard

**MODEL NUMBER:** 

□ 7105.018 - 18" Towel Bar

□ 7105.024 - 24" Towel Bar

## **PRODUCT FEATURES:**

Materials of Construction: Metal construction for durability & long life. Brass rod.

Concealed Mounting: No exposed set screws.

Easy to Install

### SUGGESTED SPECIFICATION

18" and 24" Towel Bar shall feature metal construction. Rod shall be brass. Shall feature concealed mounting with no exposed set screws. Towel Bar shall be American Standard Model # 7105.\_\_\_\_.