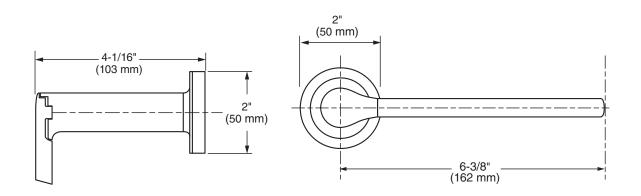

# STUDIO S<sup>®</sup> BATH ACCESSORIES TOILET PAPER HOLDER

## MODEL NUMBER:

□ 7105.230 - Toilet Paper Holder

### **PRODUCT FEATURES:**

Materials of Construction: Metal construction for durability & long life.

Concealed Mounting: No exposed set screws.

Easy to Install

Easy to Use

### SUGGESTED SPECIFICATION

Toilet Paper Holder shall feature metal construction. Shall feature concealed mounting with no exposed set screws. Toilet Paper Holder shall be American Standard Model # 7105.230.\_\_\_\_.