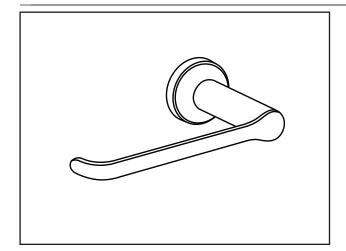

# STUDIO S<sup>®</sup> BATH ACCESSORIES TOILET PAPER HOLDER

## MODEL NUMBER:

□ 7105.230 - Toilet Paper Holder

### **PRODUCT FEATURES:**

Materials of Construction: Metal construction for durability & long life.

Concealed Mounting: No exposed set screws.

Easy to Install

Easy to Use

### SUGGESTED SPECIFICATION

Toilet Paper Holder shall feature metal construction. Shall feature concealed mounting with no exposed set screws. Toilet Paper Holder shall be American Standard Model # 7105.230.\_\_\_\_.