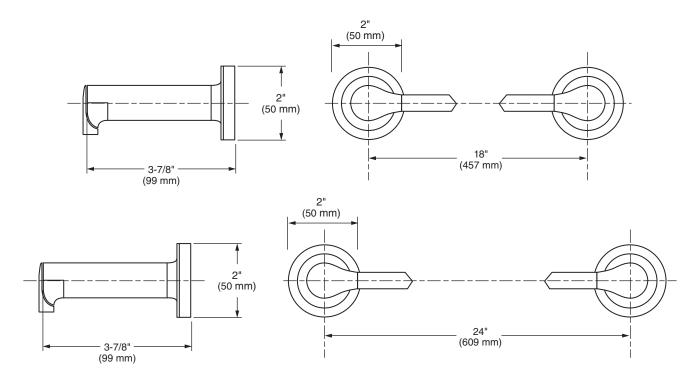

American Standard

**MODEL NUMBER:** 

□ 7105.018 - 18" Towel Bar

□ 7105.024 - 24" Towel Bar

## **PRODUCT FEATURES:**

Materials of Construction: Metal construction for durability & long life. Brass rod.

Concealed Mounting: No exposed set screws.

Easy to Install

### SUGGESTED SPECIFICATION

18" and 24" Towel Bar shall feature metal construction. Rod shall be brass. Shall feature concealed mounting with no exposed set screws. Towel Bar shall be American Standard Model # 7105.\_\_\_\_.