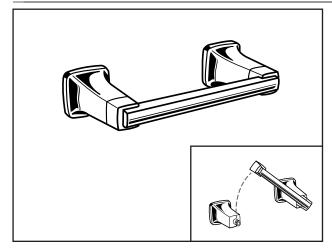

#### **MODEL NUMBER:**

☐ 7353.230 - Pivoting Toilet Paper Holder

### **PRODUCT FEATURES:**

Materials of Construction: Metal construction for

durability & long life.

Concealed Mounting: No exposed set screws.

**Easy to Install** 

Easy toUse: Pivoting toilet paper bar for quick

and easy replacement.

### SUGGESTED SPECIFICATION

Toilet Paper Holder shall feature metal construction. Shall feature concealed mounting with no exposed set screws. Toilet Paper Holder bar shall pivot. Toilet Paper Holder shall be American Standard Model # 7353.230.\_\_\_.