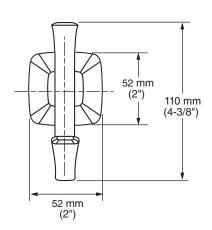

### **MODEL NUMBER:**

☐ 7353.190 - Towel Ring

### **PRODUCT FEATURES:**

**Materials of Construction:** Metal construction for durability & long life. Bushing on towel ring to prevent scratching and squeaking

Concealed Mounting: No exposed set screws.

Easy to Install

### SUGGESTED SPECIFICATION

Towel Ring shall feature metal construction. Shall feature concealed mounting with no exposed set screws. Towel Ring shall be American Standard Model # 7353.190.\_\_\_.