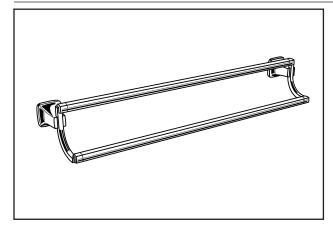

## **MODEL NUMBER:**

☐ 7353.224 - DOUBLE Towel Bar

### **PRODUCT FEATURES:**

Materials of Construction: Metal construction for

durability & long life. Brass rod.

Concealed Mounting: No exposed set screws.

Easy to Install

### SUGGESTED SPECIFICATION

24" Double Towel Bar shall feature metal construction. Rods shall be brass. Shall feature concealed mounting with no exposed set screws. Double Towel Bar shall be American Standard Model # 7353.224.\_\_\_.