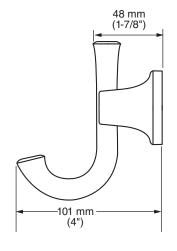

# MODEL NUMBER: □ 7353.210 - ROBE HOOK

### **PRODUCT FEATURES:**

Materials of Construction: Metal construction for

durability & long life.

Concealed Mounting: No exposed set screws.

Easy to Install

# SUGGESTED SPECIFICATION

Robe Hook shall feature metal construction. Shall feature concealed mounting with no exposed set screws. Robe Hook shall be American Standard Model # 7353.210.\_\_\_\_.