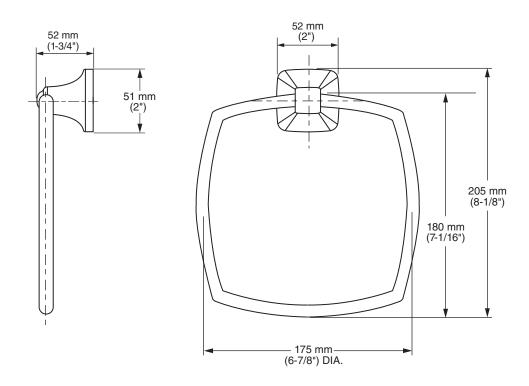

### **MODEL NUMBER:**

☐ 7353.190 - Towel Ring

### **PRODUCT FEATURES:**

**Materials of Construction:** Metal construction for durability & long life. Bushing on towel ring to prevent scratching and squeaking

Concealed Mounting: No exposed set screws.

Easy to Install

### SUGGESTED SPECIFICATION

Towel Ring shall feature metal construction. Shall feature concealed mounting with no exposed set screws. Towel Ring shall be American Standard Model # 7353.190.\_\_\_.