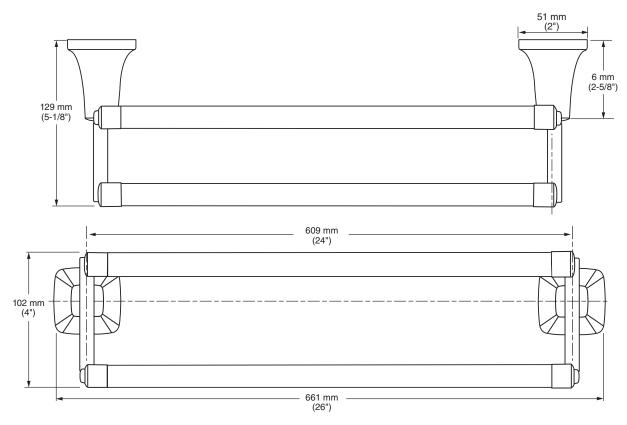

## **MODEL NUMBER:**

☐ 7353.224 - DOUBLE Towel Bar

### **PRODUCT FEATURES:**

Materials of Construction: Metal construction for

durability & long life. Brass rod.

Concealed Mounting: No exposed set screws.

Easy to Install

### SUGGESTED SPECIFICATION

24" Double Towel Bar shall feature metal construction. Rods shall be brass. Shall feature concealed mounting with no exposed set screws. Double Towel Bar shall be American Standard Model # 7353.224.\_\_\_.