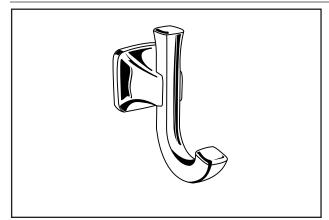

# MODEL NUMBER: □ 7353.210 - ROBE HOOK

### **PRODUCT FEATURES:**

Materials of Construction: Metal construction for

durability & long life.

Concealed Mounting: No exposed set screws.

Easy to Install

# SUGGESTED SPECIFICATION

Robe Hook shall feature metal construction. Shall feature concealed mounting with no exposed set screws. Robe Hook shall be American Standard Model # 7353.210.\_\_\_\_.