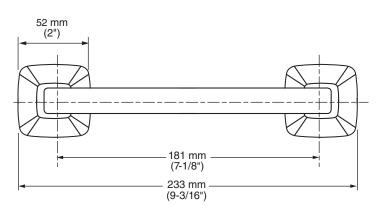

## **MODEL NUMBER:**

☐ 7353.224 - DOUBLE Towel Bar

### **PRODUCT FEATURES:**

Materials of Construction: Metal construction for

durability & long life. Brass rod.

Concealed Mounting: No exposed set screws.

Easy to Install

### SUGGESTED SPECIFICATION

24" Double Towel Bar shall feature metal construction. Rods shall be brass. Shall feature concealed mounting with no exposed set screws. Double Towel Bar shall be American Standard Model # 7353.224.\_\_\_.