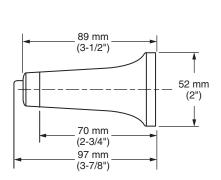

#### **MODEL NUMBER:**

☐ 7353.230 - Pivoting Toilet Paper Holder

### **PRODUCT FEATURES:**

Materials of Construction: Metal construction for

durability & long life.

Concealed Mounting: No exposed set screws.

**Easy to Install** 

Easy toUse: Pivoting toilet paper bar for quick

and easy replacement.

### SUGGESTED SPECIFICATION

Toilet Paper Holder shall feature metal construction. Shall feature concealed mounting with no exposed set screws. Toilet Paper Holder bar shall pivot. Toilet Paper Holder shall be American Standard Model # 7353.230.\_\_\_.