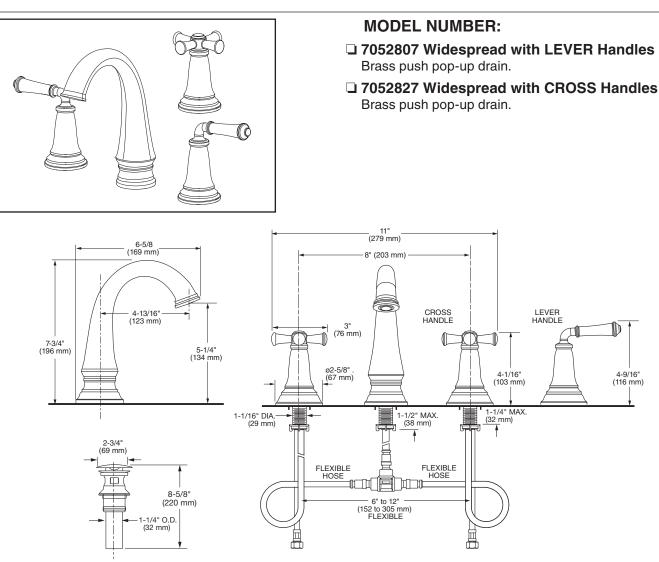

# **Delancey**<sup>®</sup> Two-Handle Widespread Lavatory Faucet

### **GENERAL DESCRIPTION:**

- Integrated flexible hose connections on valve body for 6" to 12" (152 mm to 30 5mm) installations
- 1/4 turn washerless ceramic disc valve cartridges.
- Cast brass spout
- 24" stainless steel braided flexible supply hoses with 3/8" compression connectors
- Brass Push Pop-up drain body with 1-1/4 inch (32 mm) tail piece
- 1.2 gpm/4.5 L/min. maximum flow rate

## SUGGESTED SPECIFICATION

Two-handle widespread lavatory faucet shall feature integrated flexible hose connections for 6" to 12" installations. Shall also feature 1/4 turn washerless ceramic disc valve cartridges. Shall also feature a metal drain body. Fitting shall be American Standard Model #70528\_\_.\_\_.