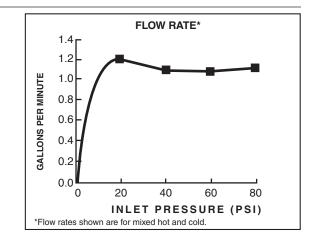

### **GENERAL DESCRIPTION:**

- Integrated flexible hose connections on valve body for 6" to 12" (152 mm to 30 5mm) installations
- 1/4 turn washerless ceramic disc valve cartridges.
- Cast brass spout
- 24" stainless steel braided flexible supply hoses with 3/8" compression connectors
- Brass Push Pop-up drain body with 1-1/4 inch (32 mm) tail piece
- 1.2 gpm/4.5 L/min. maximum flow rate