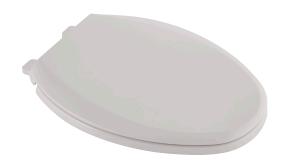

#### Cardiff™ Slow-Close Toilet Seat

- ☐ **5257A.65MT** Elongated Toilet Seat
- ☐ 5259B.65MT Round Front Toilet Seat
  - Slow-close seat and lid for user convenience
  - Includes EverClean® surface which inhibits the growth of stain and odor causing bacteria, mold, and mildew on the surface. EverClean® surface does not protect against disease causing bacteria.
  - Seat includes bottom mounting hardware with Quick Connect Nut
  - Seat made from solid polypropylene plastic
  - Elongated seat weighs 3.31 lbs. (1.5 kg)
  - Round Front seat weighs 2.82 lbs. (1.28 kg)
  - Seats fits most elongated and round front toilets