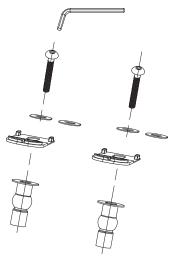

#### **Available Replacement Parts:**

- 760219-100.0070A Bottom Mounting Kit
- 760227-100.0070A Top Mounting Kit

SHOWN: CONVENIENT SLOW-CLOSE FEATURE

## 760219-100.0070A

### 760227-100.0070A

5259B.65MT - Round Front Toilet Seat

5257A.65MT - Elongated Toilet Seat