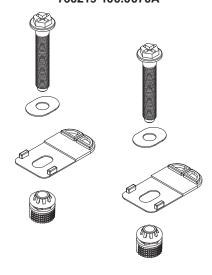

### 760227-100.0070A

5259B.65MT - Round Front Toilet Seat

5257A.65MT - Elongated Toilet Seat