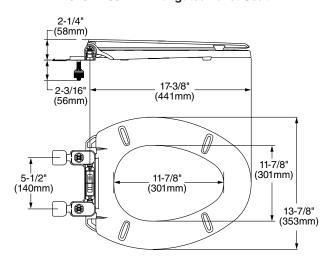

d odor causing bacteria, mold, and mildew on the surface. EverClean® surface does not protect against disease causing bacteria.
  - Seat includes bottom mounting hardware with Quick Connect Nut
  - Seat made from solid polypropylene plastic
  - Elongated seat weighs 3.31 lbs. (1.5 kg)
  - Round Front seat weighs 2.82 lbs. (1.28 kg)
  - Seats fits most elongated and round front toilets

| To Be Specified:       |  |
|------------------------|--|
| ☐ Color:               |  |
| ☐ White ☐ Bone ☐ Linen |  |

#### **Available Replacement Parts:**

- 760219-100.0070A Bottom Mounting Kit
- 760227-100.0070A Top Mounting Kit







SHOWN: CONVENIENT SLOW-CLOSE FEATURE

## 760219-100.0070A



### 760227-100.0070A











5259B.65MT - Round Front Toilet Seat



5257A.65MT - Elongated Toilet Seat