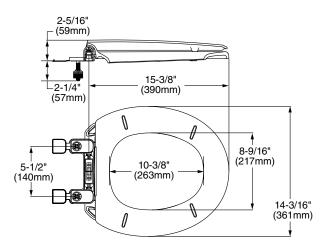

### 760227-100.0070A

5259B.65MT - Round Front Toilet Seat

5257A.65MT - Elongated Toilet Seat