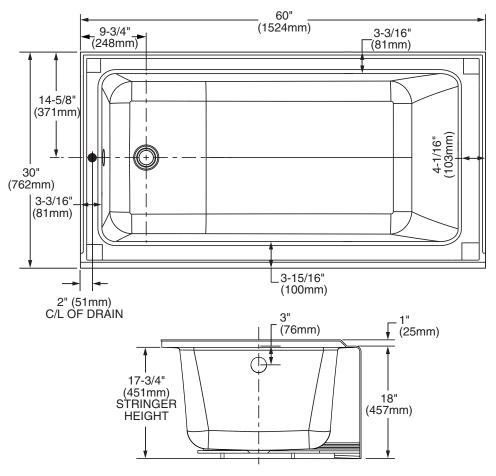

## STUDIO® 60"x 30" BATHING POOL with BUILT-IN APRON

HIGH GLOSS ACRYLIC

| GENERAL SPECIFICATIONS FOR 2973 TUB |                                 |  |
|-------------------------------------|---------------------------------|--|
| INSTALLED SIZE                      | 60 x 30 x 18 ln.                |  |
|                                     | (1524 x 762 x 457mm)            |  |
| WEIGHT                              | 56 Lbs. (25 Kg)                 |  |
| WEIGHT w/WATER                      | 457 Lbs.(208 Kg)                |  |
| GAL. TO OVERFLOW                    | 48 Gal. (181 L)                 |  |
| BATHING WELL AT SUMP                | ` ' '                           |  |
| BATHING WELL AT RIM                 | 25 X 53 In.(635 x 1346mm)       |  |
| WATER DEPTH TO OVERFLOW             | 12 In. (305mm)                  |  |
| FLOOR LOADING                       | _ 37 Lbs./Sq.Ft. (179 Kgs/Sq.m) |  |
| (PROJECTED AREA)                    |                                 |  |
| PTS                                 | 10.18                           |  |
| CUBE (FT <sup>3</sup> )             | 25.12                           |  |

### NOTES:

BATH TO BE INSTALLED ABOVE FLOOR LINE AS A RECESS INSTALLATION.

REFER TO INSTALLATION INSTRUCTIONS SUPPLIED WITH TUB FOR ADDITIONAL INFORMATION.

FITTINGS NOT INCLUDED AND MUST BE ORDERED SEPARATELY.

PROVIDE SUITABLE REINFORCEMENT FOR ALL SUPPORTS.

MOUNTING HOLES DRILLED BY INSTALLER.

**IMPORTANT:** Dimensions of fixtures are nominal and may vary within the range of tolerances established by ANSI Standard CSA B45.5-11/IAPMO Z124-2011. These measurements are subject to change or cancellation. No responsibility is assumed for use of superseded or voided pages.