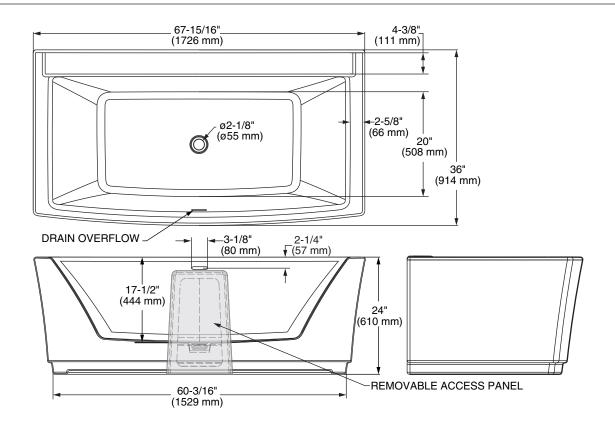

#### **Nominal Dimensions:**

68" x 36" x 24" (1727 x 915 x 610mm)

| GENERAL SPECIFICATIONS FOR |                                    |
|----------------------------|------------------------------------|
| 2691 FREE STANDING BATH    |                                    |
| INSTALLED SIZE             | 68 x 36 x 24 in.                   |
|                            | (1727 x 914 x 610mm)               |
| WEIGHT                     | 151 Lbs. (69 Kg.)                  |
| WEIGHT w/WATER             | 697 Lbs. (316 Kg.)                 |
| GAL. TO OVERFLOW           | 65 Gal. (246L)                     |
| BATHING WELL AT SUMP4      | 41-1/2 x 21-1/2 ln. (1054 x 546mm) |
| BATHING WELL AT RIM6       | 61-7/8 x 29-3/8 ln. (1572 x 746mm) |
| WATER DEPTH TO OVERFLOW    | V15 In. (381mm)                    |
|                            | 38 Lbs./Sq.Ft. (186 Kgs./Sq.m)     |
| (PROJECTED AREA)           |                                    |