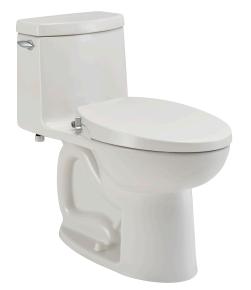

## AquaWash® Manual Bidet SpaLet™ Seat with Telescoping Lid

**□ 5900A.05GT** Elongated Manual SpaLet<sup>™</sup> Bidet seat

AquaWash SpaLet seat features a modern design with a slim 2-3/8" (60mm) telescoping seat that accompanies any décor. This seat features a water pressured bidet seat with adjustable spray patterns and detachable nozzles; no electrical power required. This seat also features a one button push lift-off for easier cleaning; slow close hinges to prevent slamming of the seat and top mount installation for easier install. Fits most conventional toilets.

- Non-electric bidet feature with adjustable spray volume.
- Dual, self cleansing nozzles for independent front and back cleansing.
- Includes EverClean® surface which inhibits the growth of stain and odor causing bacteria, mold, and mildew on the surface
- Removable nozzle tips for additional cleaning.
- Slow-close seat and lid for users convenience.
- One-push Removable Seat for easier cleaning of the seat and bowl.
- Seamless telescoping lid design to conceal the seat ring.
- Includes mounting hardware and seat water supply.
- Internal Vacuum Breaker.