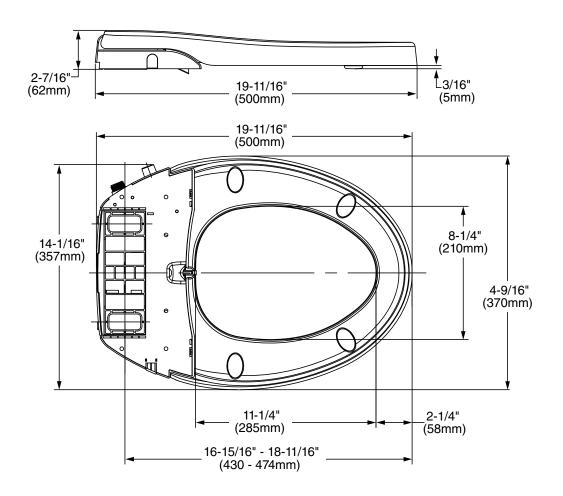

## **AVAILABLE SPARE PARTS**

- 760241-200.0070A Mounting Kit
- 760240-200.0070A Bidet Shield

To Be Specified

☐ Color: ☐ White

SHOWN: CONVENIENT SLOW-CLOSE FEATURE

SEE REVERSE FOR ROUGHING-IN DIMENSIONS AND PRODUCT SPECIFICATIONS