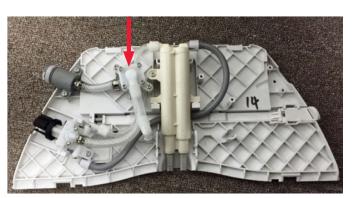

## **AVAILABLE SPARE PARTS**

- 760241-200.0070A Mounting Kit
- 760240-200.0070A Bidet Shield

To Be Specified

☐ Color: ☐ White

SHOWN: CONVENIENT SLOW-CLOSE FEATURE

SEE REVERSE FOR ROUGHING-IN DIMENSIONS AND PRODUCT SPECIFICATIONS