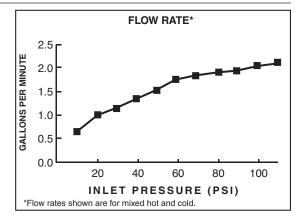

### **GENERAL DESCRIPTION:**

Metal body handle and escutcheon plate. High arc brass spout with pull-down SelectFlo™ 4 function spray head with pause feature. Adjustable spray pattern with toggle button activation. Washerless 40mm ceramic disc valve cartridge. Braided flexible Stainless Steel supply hoses with 3/8" compression connections. Metal mounting shank with brass fixation ring. Complete with two integral check valves. 1.8 gpm/6.8 L/min. maximum flow rate. Fitting can be mounted with or without escutcheon plate.