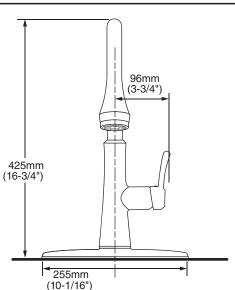

### **GENERAL DESCRIPTION:**

Metal body handle and escutcheon plate. High arc brass spout with pull-down SelectFlo™ 4 function spray head with pause feature. Adjustable spray pattern with toggle button activation. Washerless 40mm ceramic disc valve cartridge. Braided flexible Stainless Steel supply hoses with 3/8" compression connections. Metal mounting shank with brass fixation ring. Complete with two integral check valves. 1.8 gpm/6.8 L/min. maximum flow rate. Fitting can be mounted with or without escutcheon plate.