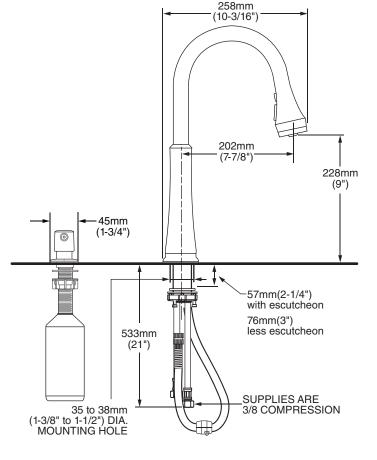

### **GENERAL DESCRIPTION:**

Metal body handle and escutcheon plate. High arc brass spout with pull-down SelectFlo™ 4 function spray head with pause feature. Adjustable spray pattern with toggle button activation. Washerless 40mm ceramic disc valve cartridge. Braided flexible Stainless Steel supply hoses with 3/8" compression connections. Metal mounting shank with brass fixation ring. Complete with two integral check valves. 1.8 gpm/6.8 L/min. maximum flow rate. Fitting can be mounted with or without escutcheon plate.